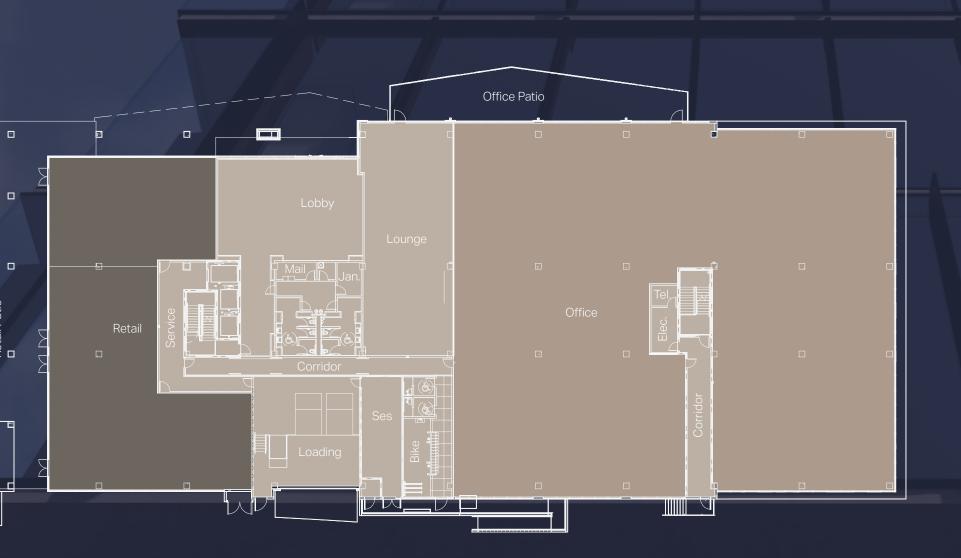

### 1st Floor

#### Office overview

166,147 RSF

4-story building

Rooftop

Rooftop amenity deck

OFFICI

40,000 SF average floor plate

100+ executive subterranean parking spaces

Reception

Ground floor retail

Retail Patio

7