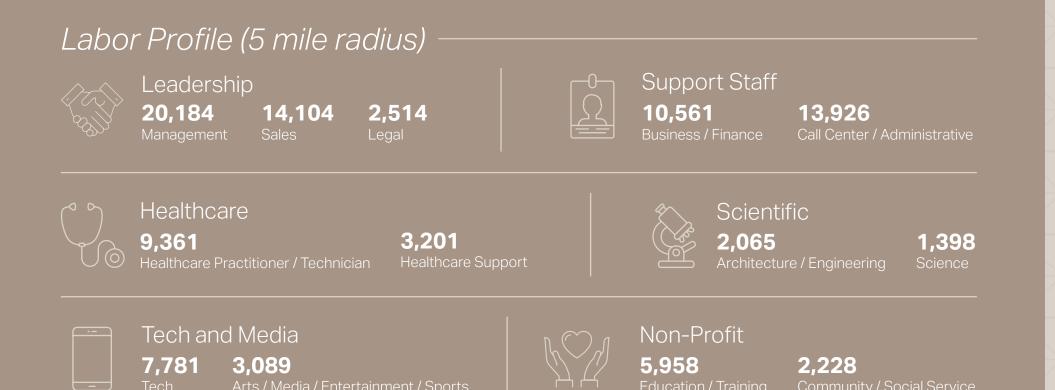

### Demographic Profile (5 mile radius)

**226,818** 2022 Population

**233,071** 2027 Projected Population **0.55%** Annual Population Growth **43.2** Median Ag **\$126,449** Average Household Income