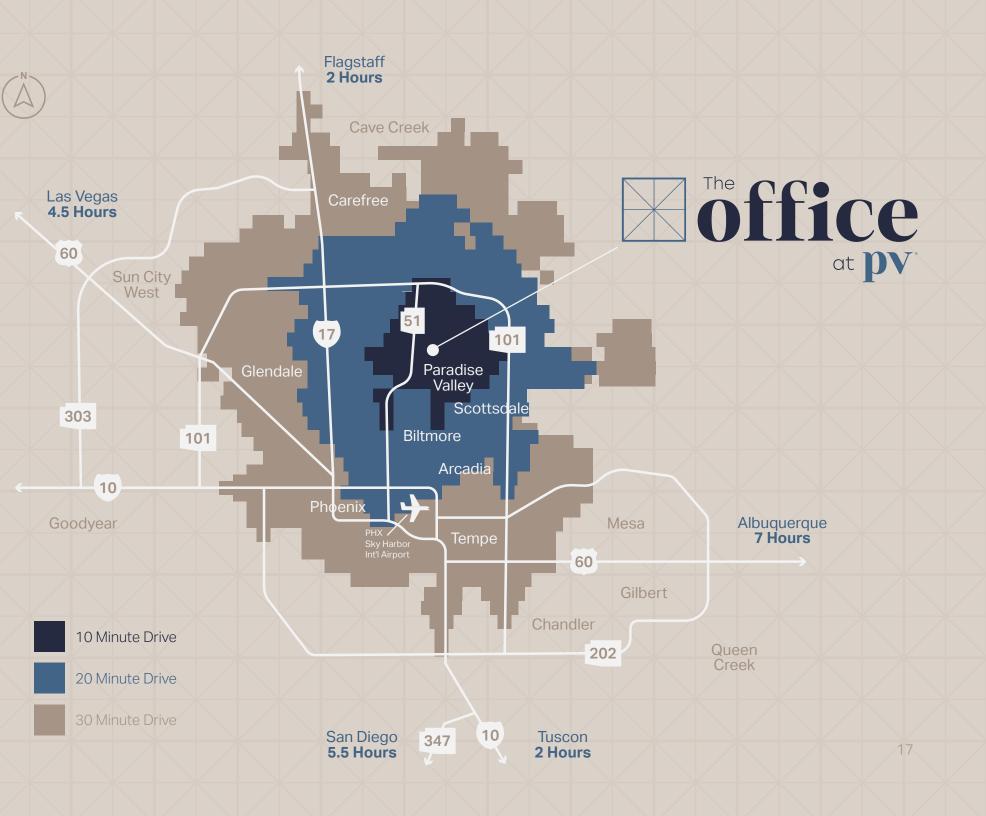

### The Area

### Nearby Amenities (5 mile radius)

500+ Dining Options

117 Grocery Outlets

22 Parks & Gardens

65 Public Transport Connections

113 Performance & Amusement Destinations