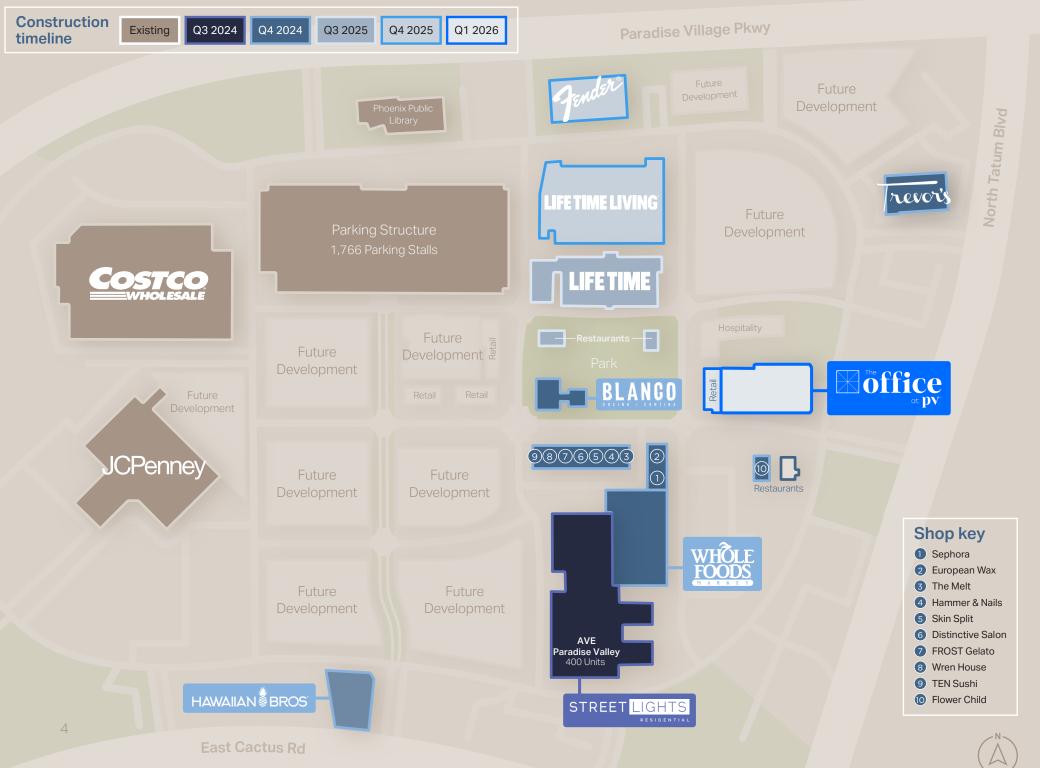

#### Where iconic meets new

Nestled in the heart of one of the most affluent neighborhoods in Greater Phoenix, The Office at PV sits at the intersection of iconic and new. Part of a 100+ acre mega mixed-use development, this 166,147 RSF building is surrounded by luxury resorts, the Scottsdale Greenbelt, and an extensive amount of elevated shopping and dining options. The new development features a 3.5 acre central park and community gathering place, Whole Foods, Life Time Fitness and Living, a luxury multi-family development by StreetLights Residential, and unique upscale restaurants and retail.

### Welcome to PV

- 100+ acre mixed-use development
- Located in the heart of Greater Phoenix
- 3.5 acre central park and community gathering area
- Upscale retail and dining options

- Whole Food Market, under construction, opening Q3 '24
- Blanco Tacos + Tequila, under construction, opening Q3 '24
- AVE Paradise Valley: 400-unit luxury multi-family development by StreetLights Residential, under construction, opening Q3 '24
- Life Time Athletic Country Club opening Q1 '25
- Life Time Living: 300-unit luxury apartment complex, opening Q1 '25

### PV amenities

Whole Foods

Life Time Fitness

The Park

High-End Shopping

Stonecreek Golf Club

(21)

38

### The Neighborhood

| 1  | Life Time Living       |
|----|------------------------|
| 2  | Life Time Fitness      |
| 3  | Flower Child           |
| 4  | Coffee Bean & Tea Lea  |
| 5  | European Wax           |
| 6  | The Melt               |
| 7  | Hammer & Nails         |
| 8  | Skin Split             |
| 9  | Distinctive Salon      |
| 10 | Aveda                  |
| 11 | FROST Gelato           |
| 12 | Wren House             |
| 13 | Ten Sushi              |
| 14 | Sephora                |
| 15 | Blanco Tacos + Tequila |
| 16 | Whole Foods            |
| 17 | StreetLights Residenti |
| 18 | Costco Wholesale       |
| 19 | JCPenney               |
| 20 | Dutch Bros             |