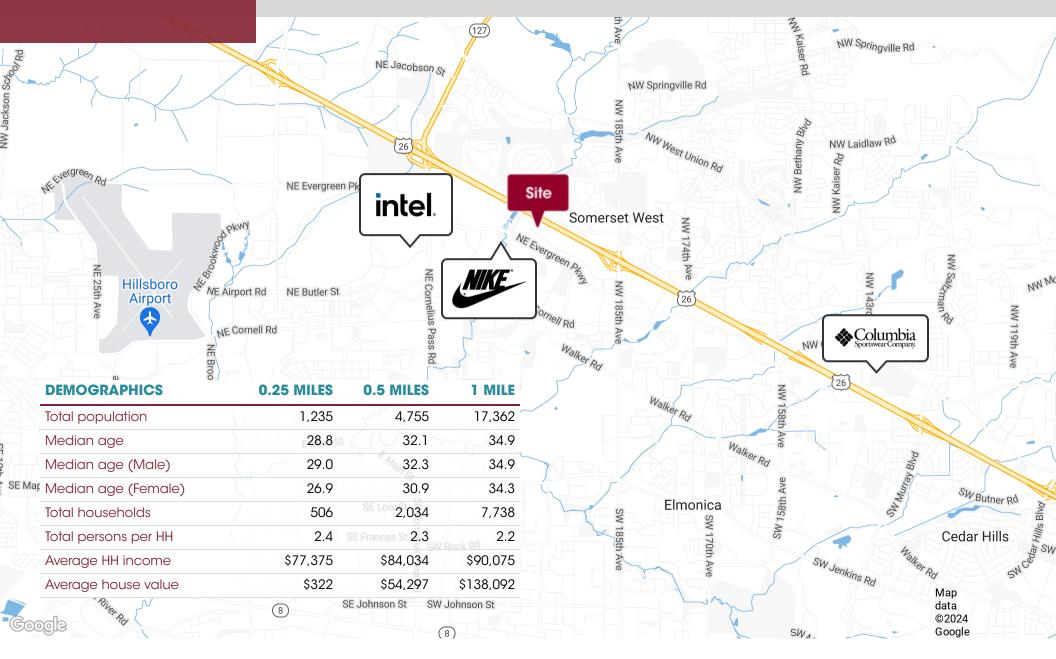

#### **LOCATION DESCRIPTION**

An ideal office location in Hillsboro that seamlessly combines accessibility, convenience, and proximity to key amenities. Immediate proximity to Highway 26 ensures easy access to Portland and other key locations, making the daily commute efficient for both employees and clients. 3485 NE John Olsen Ave is strategically positioned near major corporate giants. The proximity to Intel, Nike, and Columbia places your business at the center of innovation and industry leaders.