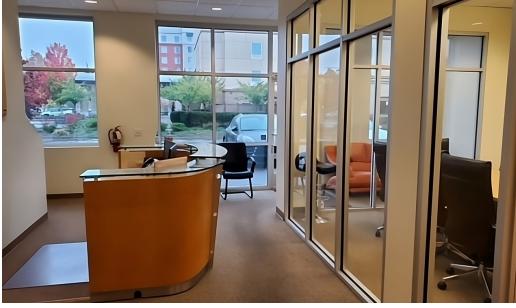

## **LEASE DESCRIPTION**

Rare 3,000 SF flex opportunity! The space has been converted to traditional office, but can easily be converted back to a flex use with the removal of the drop ceiling to expose the approximate 24' ceilings and the addition of a roll up door in the storefront window. The existing office space features a reception, ground floor conference room, kitchenette, two private ADA bathrooms, and 3 private offices upstairs.

### **PROPERTY HIGHLIGHTS**

- Ground Floor Entry
- 2 private ADA restrooms
- 24' ceilings
- Reception, conference room, 3 private offices
- Kitchenette