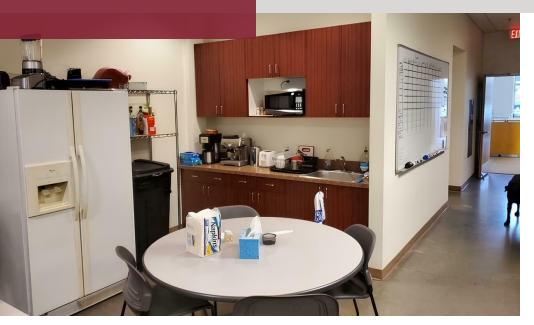

## **LEASE DESCRIPTION**

Rare 3,000 SF flex opportunity! The space has been converted to traditional office, but can easily be converted back to a flex use with the removal of the drop ceiling to expose the approximate 24' ceilings and the addition of a roll up door in the storefront window. The existing office space features a reception, ground floor conference room, kitchenette, two private ADA bathrooms, and 3 private offices upstairs.

### **PROPERTY HIGHLIGHTS**

- Ground Floor Entry
- 2 private ADA restrooms
- 24' ceilings
- Reception, conference room, 3 private offices
- Kitchenette