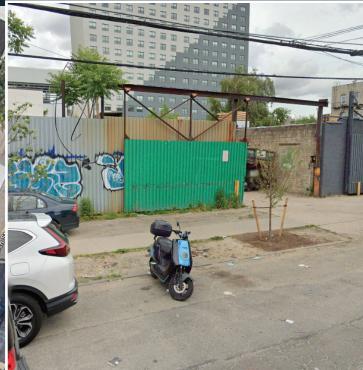

# 7,225 SF INDUSTRIAL YARD AVAILABLE IN LONG ISLAND CITY 37-20 11TH STREET LONG ISLAND CITY, NY 11101

- SIZE: 7,225 SF YARD
- BLOCK: 360 / LOT: 1
- INDUSTRIAL PROPERTY
- ZONING: M1-3

#### **FEATURES:**

- FENCED / PARTIAL PAVED
- DIMENSIONS: 85' X 85'
- POTENTIAL FOR FUTURE EXPANSION
- 24/7 ACCESS
- FLEET PARKING/ CONTRACTOR'S YARD / OUTDOOR STORAGE
- 1 CURB CUT