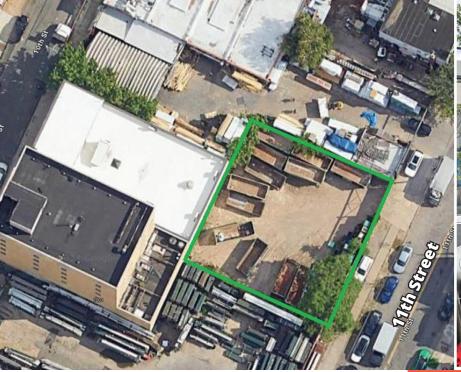

# 7,225 SF INDUSTRIAL YARD AVAILABLE IN LONG ISLAND CITY 37-20 11TH STREET LONG ISLAND CITY, NY 11101

- SIZE: 7,225 SF YARD
- BLOCK: 360 / LOT: 1
- INDUSTRIAL PROPERTY
- ZONING: M1-3

#### **FEATURES:**

- FENCED / PARTIAL PAVED
- DIMENSIONS: 85' X 85'
- POTENTIAL FOR FUTURE EXPANSION
- 24/7 ACCESS
- FLEET PARKING/ CONTRACTOR'S YARD / OUTDOOR STORAGE
- 1 CURB CUT