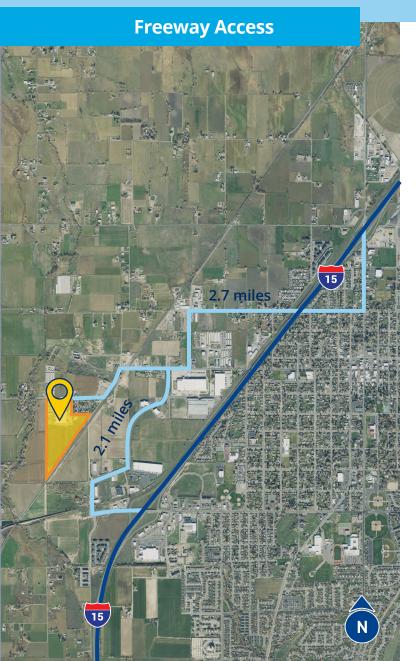

#### **Drive Times**

| Salt Lake City, UT | 1 hr 20 min | Denver, Co      | 7hr 36min  |
|--------------------|-------------|-----------------|------------|
| Las Vegas, NV      | 5hr 11min   | Los Angeles, CA | 10hr 16min |