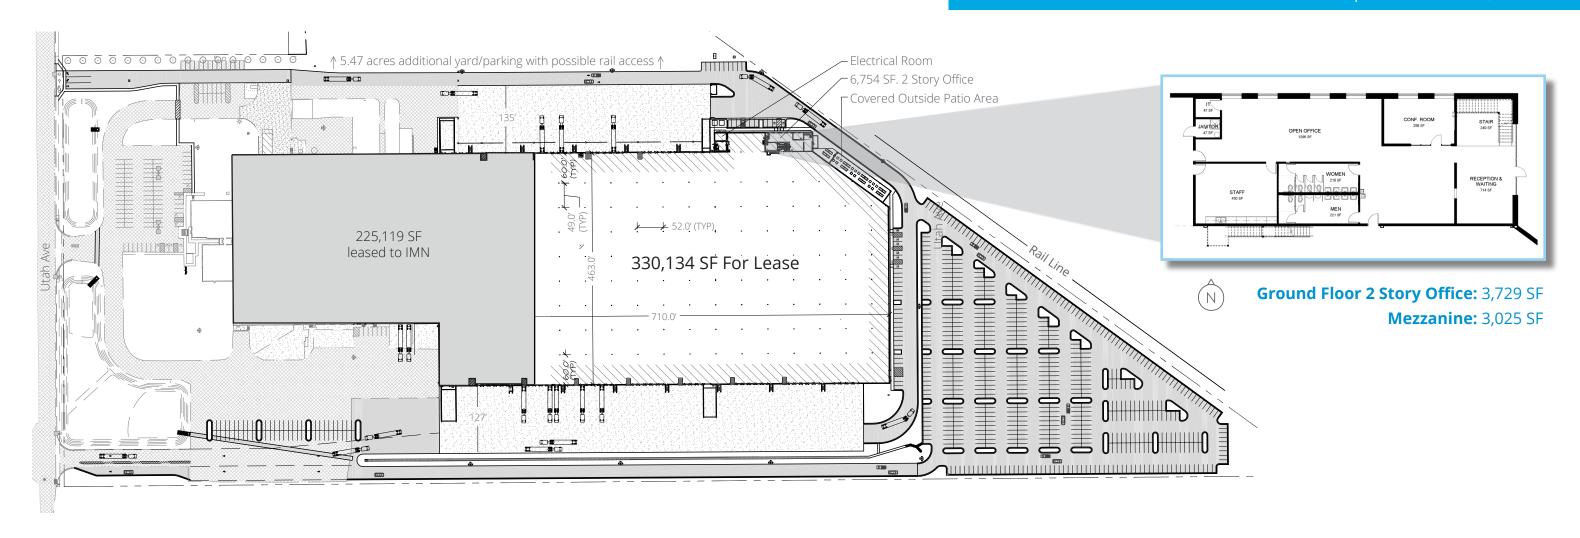

### 330,134 SF **AVAILABLE!**

Completion: April 2025

Lease Rate: \$0.85 NNN

Availalbe: 330,134 SF

SF (POLB 571,303)

Acres: 39

Yard: 5.47 additional

land available

## **Specifications**

- Clear Height: 36'
- Office 2-Story: 6,754 SF
- Dock-High Doors: 54
- Grade-Level Door: 2, allows drive through
- Power: 1200A 277/480V Expandable to 3500A
- Sprinklers: ESFR
- Rail: Potential access to adjacent Yard
- Zoning: L1