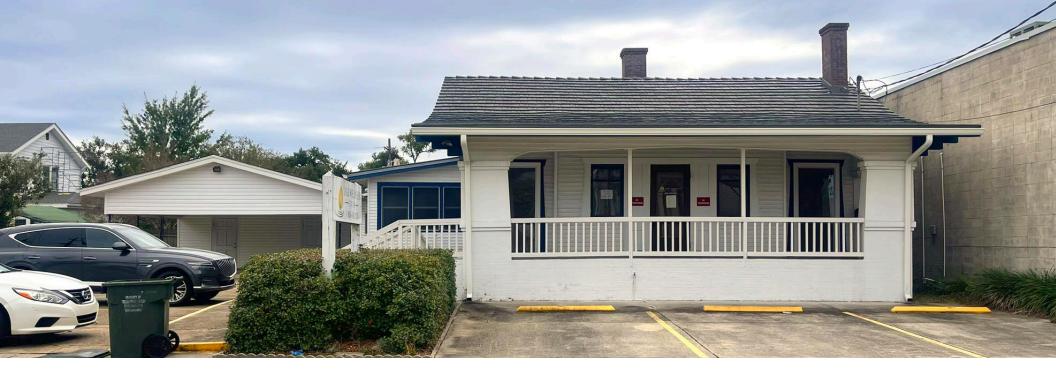

#### PROPERTY DESCRIPTION

This one-story medical office is located adjacent to the Terrebonne General Health System in an area with other wellness facilities and medical office buildings. It consists of private exam rooms, a filing area, and a reception area, with sinks in each room.

The building would be ideal for continued medical use but could also serve for other office needs. Signage is available. Existing furniture can be utilized by new tenant or removed.