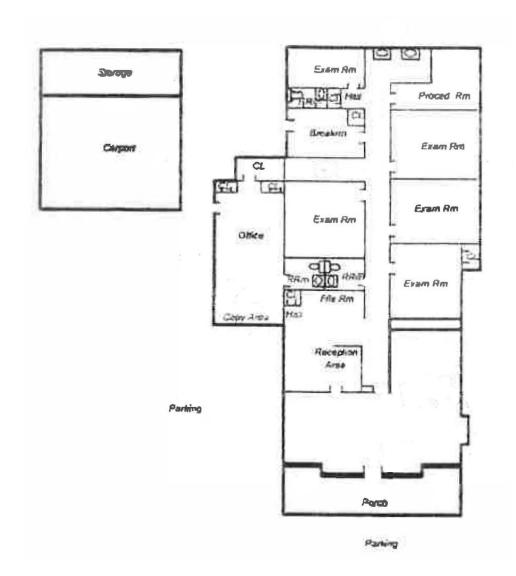

#### PROPERTY DESCRIPTION

This one-story medical office is located adjacent to the Terrebonne General Health System in an area with other wellness facilities and medical office buildings. It consists of private exam rooms, a filing area, and a reception area, with sinks in each room.

## FLOOR PLAN AND PICTURES