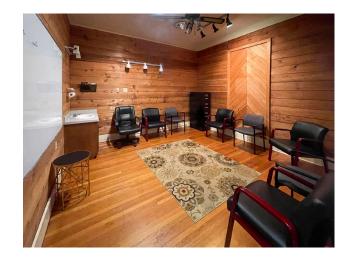

# **COMMON AREA IMAGES**

#### PROPERTY DESCRIPTION

This one-story medical office is located adjacent to the Terrebonne General Health System in an area with other wellness facilities and medical office buildings. It consists of private exam rooms, a filing area, and a reception area, with sinks in each room.