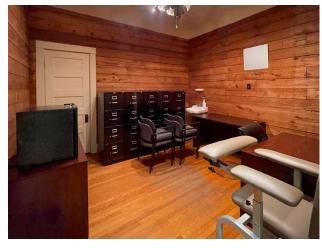

# **PRIVATE ROOMS**

#### PROPERTY DESCRIPTION

This one-story medical office is located adjacent to the Terrebonne General Health System in an area with other wellness facilities and medical office buildings. It consists of private exam rooms, a filing area, and a reception area, with sinks in each room.