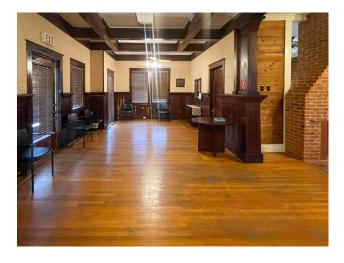

EBONE GENERAL HEALTH SYSTEM

712 Belanger Street, Houma, LA 70360

#### PROPERTY DESCRIPTION

This one-story medical office is located adjacent to the Terrebonne General Health System in an area with other wellness facilities and medical office buildings. It consists of private exam rooms, a filing area, and a reception area, with sinks in each room.

The building would be ideal for continued medical use but could also serve for other office needs. Signage is available. Existing furniture can be utilized by new tenant or removed.

#### **PROPERTY DESCRIPTION**

**SIZE:** 2,631 sf

**LEASE RATE:** \$2,600/month, gross (tenant pays for all utili-

ties and grounds maintenance)

**PARKING:** up to 16 spaces, two of which are

covered

## FLOOR PLAN AND PICTURES





# **COMMON AREA IMAGES**









# **PRIVATE ROOMS**