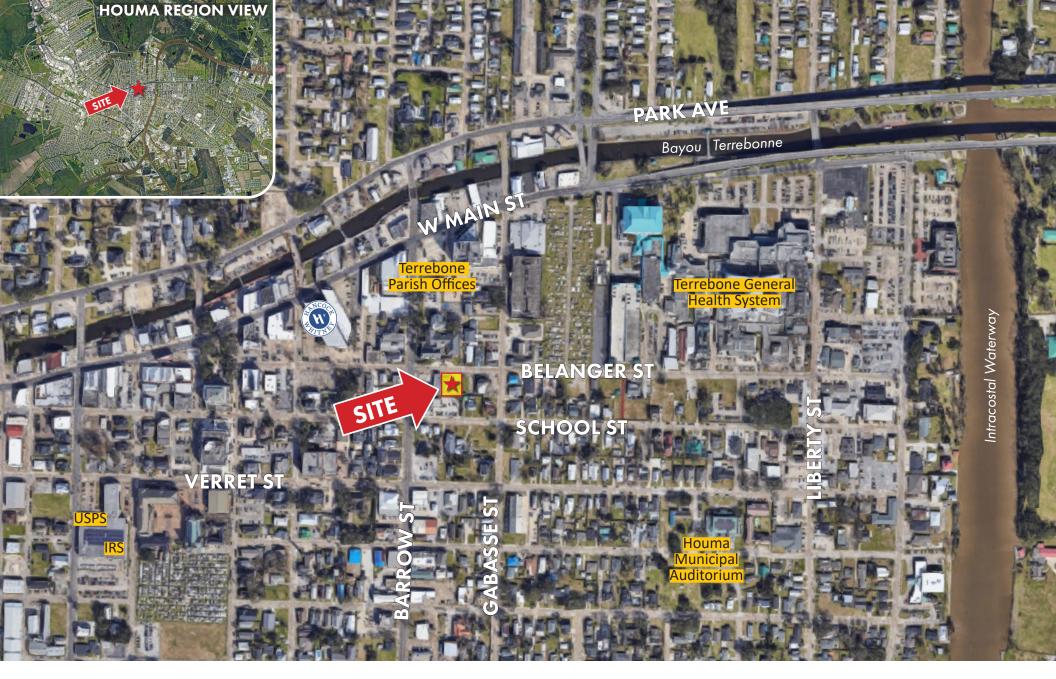

### OFFICE SPACE NEAR TERREBONE GENERAL HEALTH SYSTEM

712 Belanger Street, Houma, LA 70360

#### PROPERTY DESCRIPTION

This one-story medical office is located adjacent to the Terrebonne General Health System in an area with other wellness facilities and medical office buildings. It consists of private exam rooms, a filing area, and a reception area, with sinks in each room.