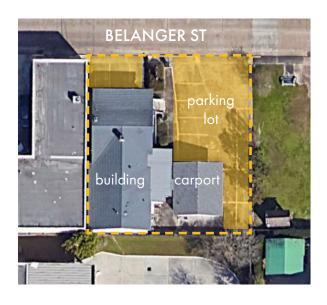

#### **PROPERTY DESCRIPTION**

**SIZE:** 2,631 sf

**LEASE RATE:** \$2,600/month, gross (tenant pays for all utili-

ties and grounds maintenance)

**PARKING:** up to 16 spaces, two of which are

covered