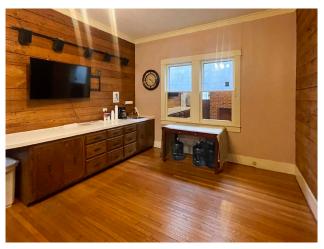

ONE GENERAL HEALTH SYSTEM

712 Belanger Street, Houma, LA 70360

#### PROPERTY DESCRIPTION

This one-story medical office is located adjacent to the Terrebonne General Health System in an area with other wellness facilities and medical office buildings. It consists of private exam rooms, a filing area, and a reception area, with sinks in each room.

The building would be ideal for continued medical use but could also serve for other office needs. Signage is available. Existing furniture can be utilized by new tenant or removed.

#### **PROPERTY DESCRIPTION**

**SIZE:** 2,631 sf

**LEASE RATE:** \$2,600/month, gross (tenant pays for all utili-

ties and grounds maintenance)

**PARKING:** up to 16 spaces, two of which are

covered

## FLOOR PLAN AND PICTURES





# **COMMON AREA IMAGES**









# **PRIVATE ROOMS**