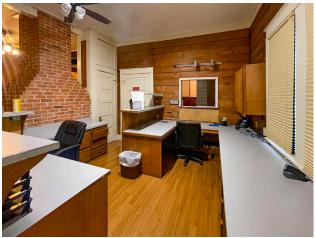

E GENERAL HEALTH SYSTEM

712 Belanger Street, Houma, LA 70360

#### PROPERTY DESCRIPTION

This one-story medical office is located adjacent to the Terrebonne General Health System in an area with other wellness facilities and medical office buildings. It consists of private exam rooms, a filing area, and a reception area, with sinks in each room.

The building would be ideal for continued medical use but could also serve for other office needs. Signage is available. Existing furniture can be utilized by new tenant or removed.

#### **PROPERTY DESCRIPTION**

**SIZE:** 2,631 sf

**LEASE RATE:** \$2,600/month, gross (tenant pays for all utili-

ties and grounds maintenance)

**PARKING:** up to 16 spaces, two of which are

covered

## FLOOR PLAN AND PICTURES





# **COMMON AREA IMAGES**









# **PRIVATE ROOMS**