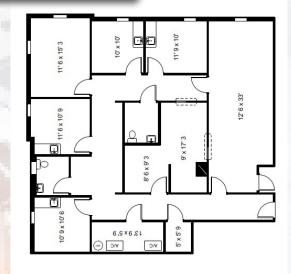

#### 10201 Arcos Ave

Estero, FL 33928

COMMERCIAL PROPERTY SOUTHWEST FLORIDA

Unit Size (SF) Lease Rate CAM (PSF) Monthly Total 124x not include

\$12.68

\$22.00 NNN

1,721 SF

\$4,973.69

## 10201 Arcos Ave

Estero, FL 33928

COMMERCIAL PROPERTY SOUTHWEST FLORIDA

| Unit | Size (SF)              | Lease Rate  | CAM (PSF) | Monthly Total -tax not included |
|------|------------------------|-------------|-----------|---------------------------------|
| 202  | 2, <mark>082 SF</mark> | \$22.00 NNN | \$12.68   | \$6,016.98                      |