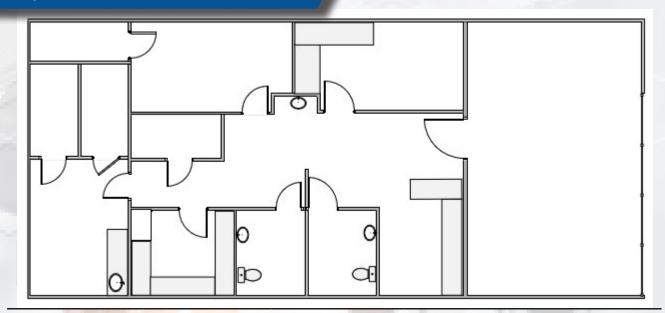

#### 10201 Arcos Ave

Estero, FL 33928

COMMERCIAL PROPERTY SOUTHWEST FLORIDA

Unit Size (SF) Lease Rate CAM (PSF) Monthly Total 124x not include

\$12.68

\$22.00 NNN

1,721 SF

\$4,973.69

## 10201 Arcos Ave

Estero, FL 33928

COMMERCIAL PROPERTY SOUTHWEST FLORIDA

| Unit | Size (SF)              | Lease Rate  | CAM (PSF) | Monthly Total -tax not included |
|------|------------------------|-------------|-----------|---------------------------------|
| 202  | 2, <mark>082 SF</mark> | \$22.00 NNN | \$12.68   | \$6,016.98                      |