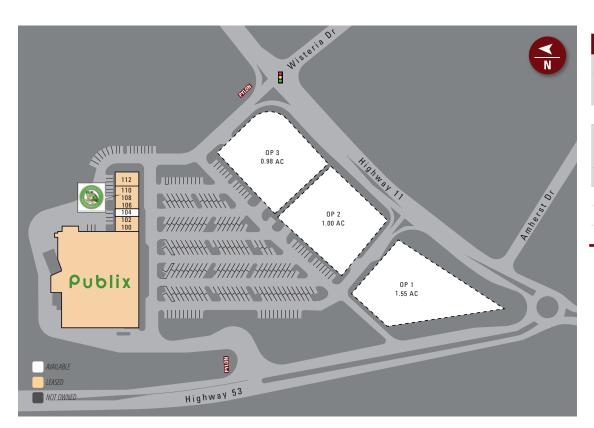

### SITE PLAN

| Suite             | Tenant                    | Size    |  |
|-------------------|---------------------------|---------|--|
|                   | Publix                    | 48,387  |  |
| 100-<br>102       | B Nails & Spa             | 2,400   |  |
| 104               | AVAILABLE                 | 1,200   |  |
| 106<br>108<br>110 | Classic City Orthodontics | 3,600   |  |
| 112               | WNB Factory               | 1,800   |  |
| OP 1              | AVAILABLE                 | 1.55 AC |  |
| OP 2              | AVAILABLE                 | 1.00 AC |  |
| OP 3              | AVAILABLE                 | 0.98 AC |  |

TOTAL 57,387