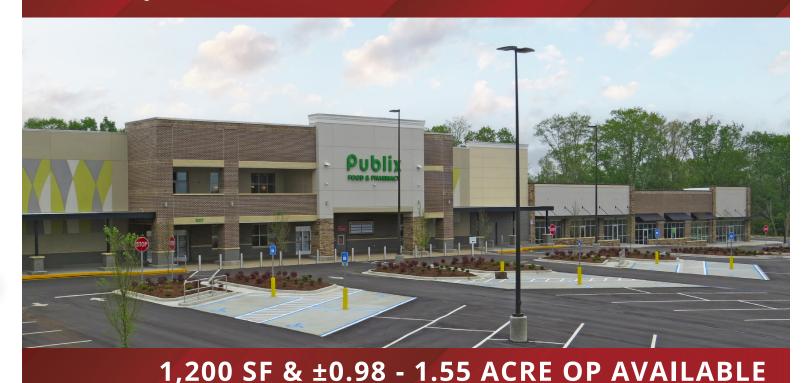

## Publix #1685 - Publix at Winder Hill

401 Gainesville Highway Winder, GA 30680 Lat 33.990, Long -83.723

**FOR LEASE** 

### PROPERTY HIGHLIGHTS

- New Publix-Anchored Neighborhood Center Providing Convenient Access to Highway 11 and Highway 53
- Located in Winder which is Positioned in the Heart of Georgia's Innovation Crescent and Convenient to Highway 316 Connecting Atlanta to Athens
- Strategically Positioned Nearby Northeast Georgia Medical Center (56 beds) with a Medical Staff of More than 200 Physicians
- Just Three Miles to Fort Yargo State Park with over 1,800
   Acres and Activities like Camping, Hiking/Biking Trails,
   Fishing, and Boating
- 1,200 SF Inline Spaces Available
- Three Outparcels Available for Ground Lease