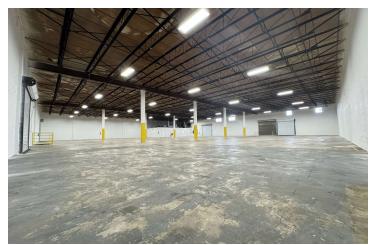

## **PROPERTY FEATURES**

- +/- 16,937 Sq. Ft. Total Size
- +/- 1,100 Sq. Ft. Total Office
- +/- 15,297 Sq. Ft. Warehouse
- +/- 5,000 Sq. Ft. Yard / Outside Storage
- Two (2) Dock Loading Doors
- One (1) Ramp Loading Door
- 18' Clear Ceiling Height
- 3 Phase Electrical Service 600 Amps | 240V
- Fronting 79th Street Near Walmart Supercenter