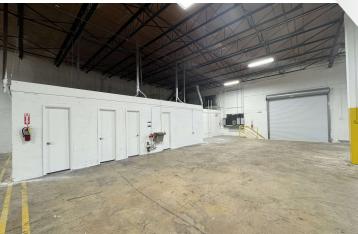

## **PROPERTY FEATURES**

- +/- 16,937 Sq. Ft. Total Size
- +/- 1,100 Sq. Ft. Total Office
- +/- 15,297 Sq. Ft. Warehouse
- +/- 5,000 Sq. Ft. Yard / Outside Storage
- Two (2) Dock Loading Doors
- One (1) Ramp Loading Door
- 18' Clear Ceiling Height
- 3 Phase Electrical Service 600 Amps | 240V
- Fronting 79th Street Near Walmart Supercenter