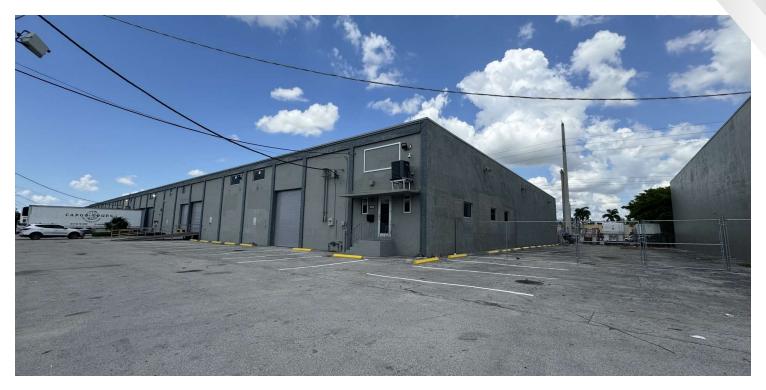

# HIALEAH GARDENS INDUSTRIAL PARK

+/- 16,937 SQ. FT. AVAILABLE FOR LEASE

10020 NW 79th Ave, Hialeah Gardens, FL 33016

## **PROPERTY FEATURES**

- +/- 16,937 Sq. Ft. Total Size
- +/- 1,100 Sq. Ft. Total Office
- +/- 15,297 Sq. Ft. Warehouse
- +/- 5,000 Sq. Ft. Yard / Outside Storage
- Two (2) Dock Loading Doors
- One (1) Ramp Loading Door
- 18' Clear Ceiling Height
- 3 Phase Electrical Service 600 Amps | 240V
- Fronting 79th Street Near Walmart Supercenter