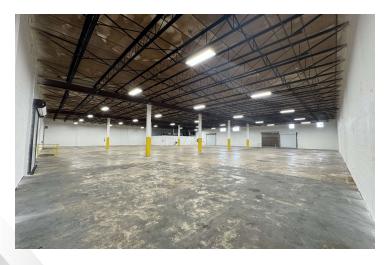

## **PROPERTY FEATURES**

- +/- 16,937 Sq. Ft. Total Size
- +/- 1,100 Sq. Ft. Total Office
- +/- 15,297 Sq. Ft. Warehouse
- +/- 5,000 Sq. Ft. Yard / Outside Storage
- Two (2) Dock Loading Doors
- One (1) Ramp Loading Door
- 18' Clear Ceiling Height
- 3 Phase Electrical Service 600 Amps | 240V
- Fronting 79th Street Near Walmart Supercenter