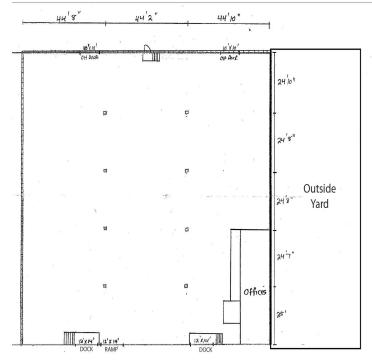

## **PROPERTY FEATURES**

- +/- 16,937 Sq. Ft. Total Size
- +/- 1,100 Sq. Ft. Total Office
- +/- 15,297 Sq. Ft. Warehouse
- +/- 5,000 Sq. Ft. Yard / Outside Storage
- Two (2) Dock Loading Doors
- One (1) Ramp Loading Door
- 18' Clear Ceiling Height
- 3 Phase Electrical Service 600 Amps | 240V
- Fronting 79th Street Near Walmart Supercenter