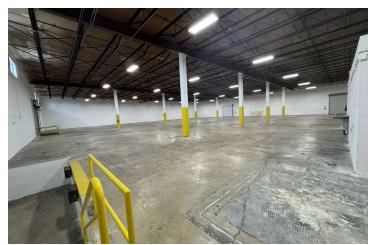

## **PROPERTY FEATURES**

- +/- 16,937 Sq. Ft. Total Size
- +/- 1,100 Sq. Ft. Total Office
- +/- 15,297 Sq. Ft. Warehouse
- +/- 5,000 Sq. Ft. Yard / Outside Storage
- Two (2) Dock Loading Doors
- One (1) Ramp Loading Door
- 18' Clear Ceiling Height
- 3 Phase Electrical Service 600 Amps | 240V
- Fronting 79th Street Near Walmart Supercenter