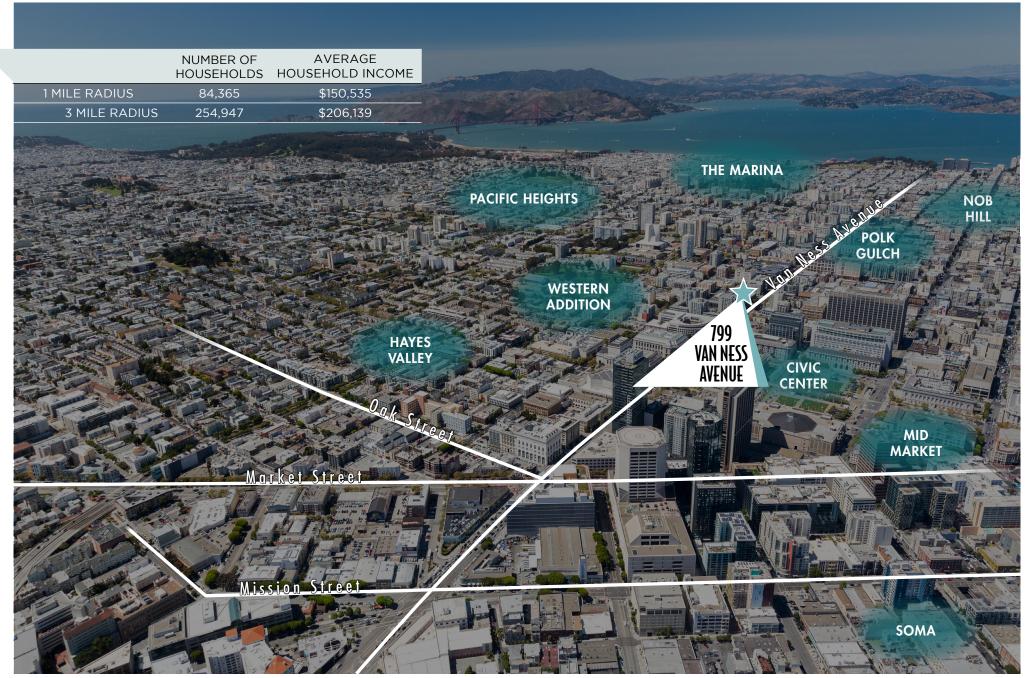

#### PERFORMING ARTS/MUSEUMS/LIBRARY

- Asian Art Museum 1
- 2 Bill Graham Civic Auditorium
  - Herbst Theatre
- 4 New Conservatory Theatre Center

EDUCATION

Nourse Theatre 5

3

- 6 SF Jazz Center
- SF Public Library 7
- 8 SF Symphony
- War Memorial Opera House 9

### GOVERNMENT

- 12 Edmund G. Brown State Building 13 Phillip Burton Federal Building
- 14 SF City Hall
- 15 SF Municipal Transportation Agency
- 16 SF Planning Department
- 17 SF Public Utilities Commission
- 18 SF Unified School District
- 19 Superior Court of California 20
  - Supreme Court of California

#### MEDICAL

24 Opera Plaza, 601 Van Ness Avenue 454 33 25 Fox Plaza, 1390 Market Street 445 34 26 The Brady, 1 Brady Street 444 35 27 100 Van Ness Avenue 418 36 28 Chorus, 30 Otis Street 416 37 29 AVA, 55 9th Street 273 38

754

550

179

30 Argenta, 1 Polk Street

22 NEMA, 8 10th Street

23 Fifteen 50, 1550 Mission Street

- 10 French American School
- 11 UC Hastings

21 California Pacific Medical Center

| 31 | 12 South Van Ness Avenue          | 984 |
|----|-----------------------------------|-----|
| 32 | One Oak Tower, 1500 Market Street | 453 |
| 33 | 98 Franklin Street                | 385 |
| 34 | 30 Van Ness Avenue                | 333 |
| 35 | 1101-1123 Sutter Street           | 211 |
| 36 | 600 Van Ness Avenue               | 168 |
| 37 | 1200 Van Ness Avenue              | 107 |
| 38 | 955 Post Street                   | 94  |
|    |                                   |     |