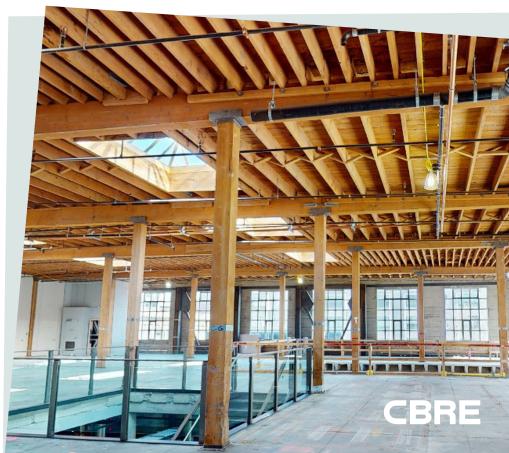

Centrally located and **easily** accessible from most San Francisco neighborhoods

- **45,000 SF** on the corner of Van Ness Avenue and Eddy Street
  - Three 15,000 SF floor plates
    - Recent substantial work undertaken
      - Grand presence and significant window line
        - Excellent branding and signage opportunity
      - Retail automotive repair is principally permitted
    - There are **1200 amps** of power; the building's electrical service was update in 2012

Space features 18' ceiling heights on the ground and second floors and 10' ceiling heights on the lower level

The lower level and ground floor can accommodate **parking for 60 to 120 vehicles total**, depending on orientation and vehicle size