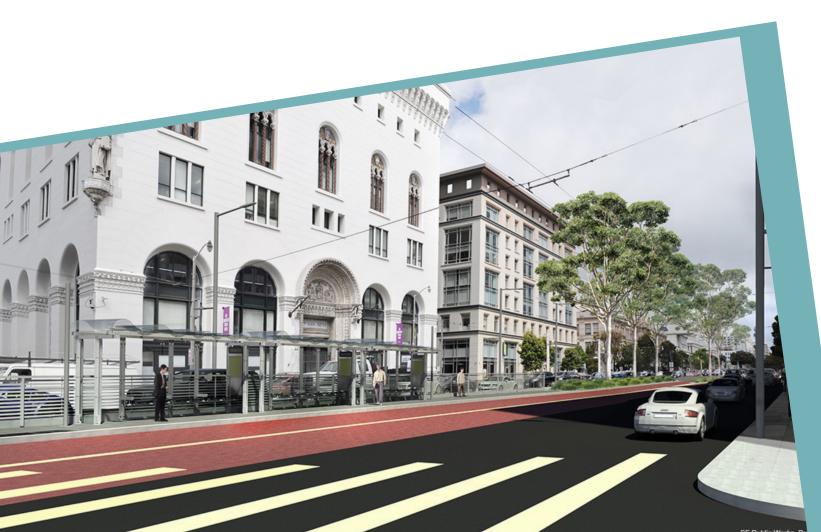

### VAN NESS AVENUE - BUS RAPID TRANSIT (BRT) SYSTEM

- Van Ness Avenue has been transformed by the 2022 implementation of the new BRT system
- Rail-like bus service features dedicated center-running transit only lanes
- One of nine boarding islands is located directly across from the property at the Eddy Street and Van Ness Avenue intersection

CBRE

Golden Gate Transit provides regional bus service to Van Ness BRT corridor