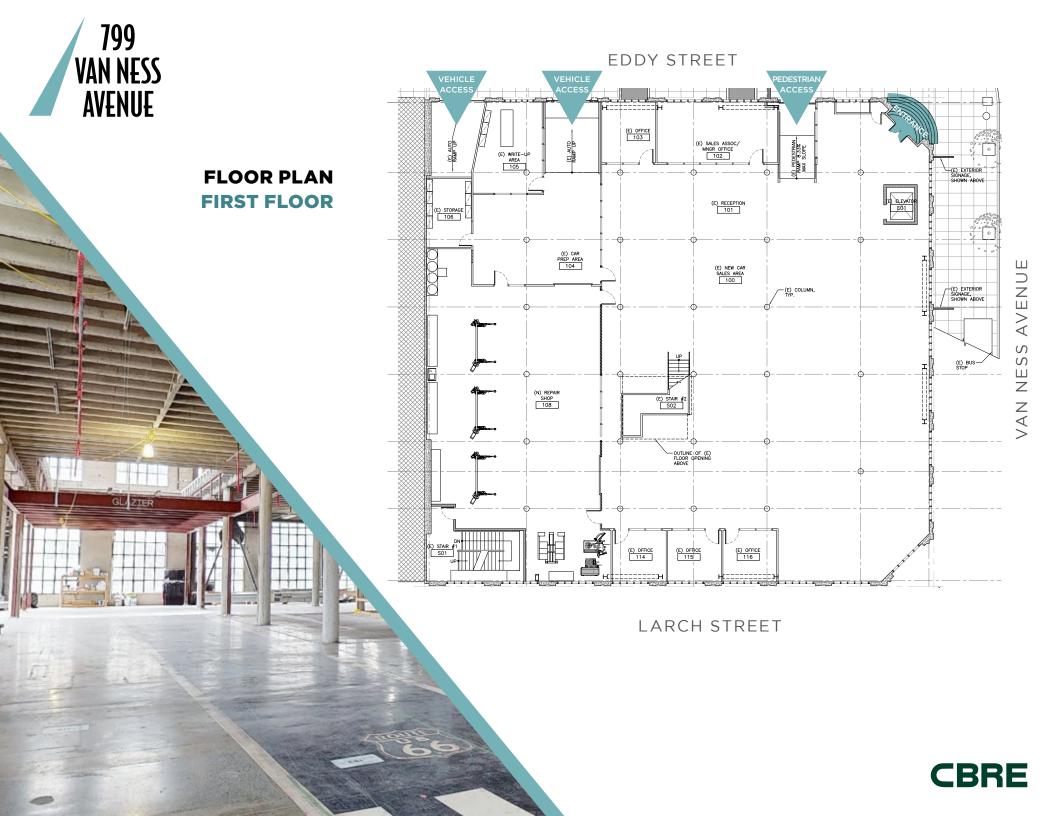

Centrally located and **easily** accessible from most San Francisco neighborhoods

- **45,000 SF** on the corner of Van Ness Avenue and Eddy Street
  - Three 15,000 SF floor plates
    - Recent substantial work undertaken
      - Grand presence and significant window line
        - Excellent branding and signage opportunity
      - Retail automotive repair is principally permitted
    - There are **1200 amps** of power; the building's electrical service was update in 2012

Space features 18' ceiling heights on the ground and second floors and 10' ceiling heights on the lower level

The lower level and ground floor can accommodate **parking for 60 to 120 vehicles total**, depending on orientation and vehicle size