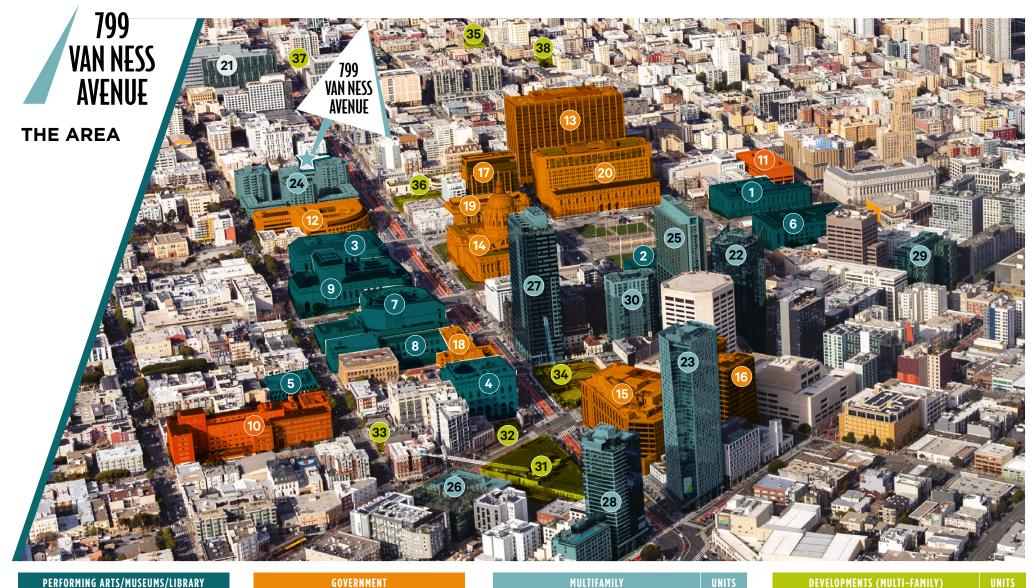

#### PERFORMING ARTS/MUSEUMS/LIBRARY

- Asian Art Museum 1
- 2 Bill Graham Civic Auditorium
  - Herbst Theatre
- 4 New Conservatory Theatre Center

EDUCATION

Nourse Theatre 5

3

- 6 SF Jazz Center
- SF Public Library 7
- 8 SF Symphony
- War Memorial Opera House 9

### GOVERNMENT

- 12 Edmund G. Brown State Building 13 Phillip Burton Federal Building
- 14 SF City Hall
- 15 SF Municipal Transportation Agency
- 16 SF Planning Department
- 17 SF Public Utilities Commission
- 18 SF Unified School District
- 19 Superior Court of California 20
  - Supreme Court of California

#### MEDICAL

24 Opera Plaza, 601 Van Ness Avenue 454 33 25 Fox Plaza, 1390 Market Street 445 34 26 The Brady, 1 Brady Street 444 35 27 100 Van Ness Avenue 418 36 28 Chorus, 30 Otis Street 416 37 29 AVA, 55 9th Street 273 38

754

550

179

30 Argenta, 1 Polk Street

22 NEMA, 8 10th Street

23 Fifteen 50, 1550 Mission Street

- 10 French American School
- 11 UC Hastings

21 California Pacific Medical Center

| 31 | 12 South Van Ness Avenue          | 984 |
|----|-----------------------------------|-----|
| 32 | One Oak Tower, 1500 Market Street | 453 |
| 33 | 98 Franklin Street                | 385 |
| 34 | 30 Van Ness Avenue                | 333 |
| 35 | 1101-1123 Sutter Street           | 211 |
| 36 | 600 Van Ness Avenue               | 168 |
| 37 | 1200 Van Ness Avenue              | 107 |
| 38 | 955 Post Street                   | 94  |
|    |                                   |     |