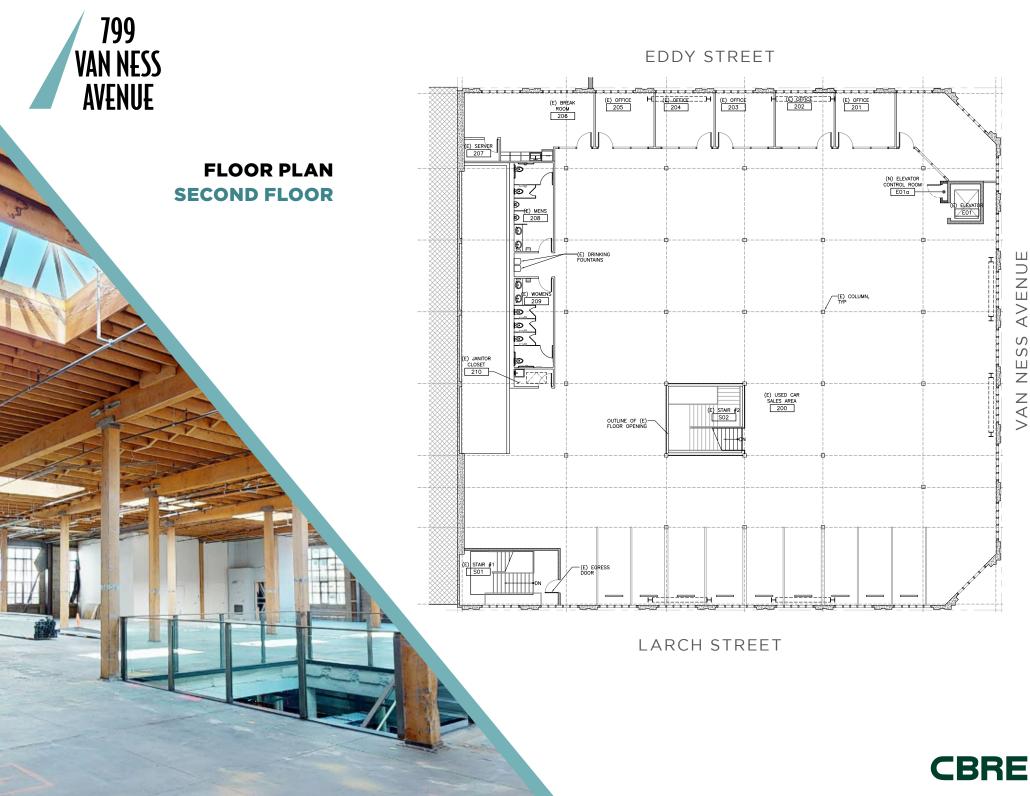

Centrally located and **easily** accessible from most San Francisco neighborhoods

- **45,000 SF** on the corner of Van Ness Avenue and Eddy Street
  - Three 15,000 SF floor plates
    - Recent substantial work undertaken
      - Grand presence and significant window line
        - Excellent branding and signage opportunity
      - Retail automotive repair is principally permitted
    - There are **1200 amps** of power; the building's electrical service was update in 2012

Space features 18' ceiling heights on the ground and second floors and 10' ceiling heights on the lower level

The lower level and ground floor can accommodate **parking for 60 to 120 vehicles total**, depending on orientation and vehicle size