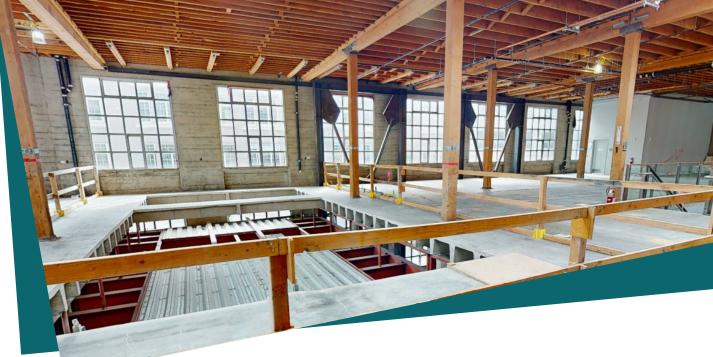

Centrally located and **easily** accessible from most San Francisco neighborhoods

- **45,000 SF** on the corner of Van Ness Avenue and Eddy Street
  - Three 15,000 SF floor plates
    - Recent substantial work undertaken
      - Grand presence and significant window line
        - Excellent branding and signage opportunity
      - Retail automotive repair is principally permitted
    - There are **1200 amps** of power; the building's electrical service was update in 2012

Space features 18' ceiling heights on the ground and second floors and 10' ceiling heights on the lower level

The lower level and ground floor can accommodate **parking for 60 to 120 vehicles total**, depending on orientation and vehicle size