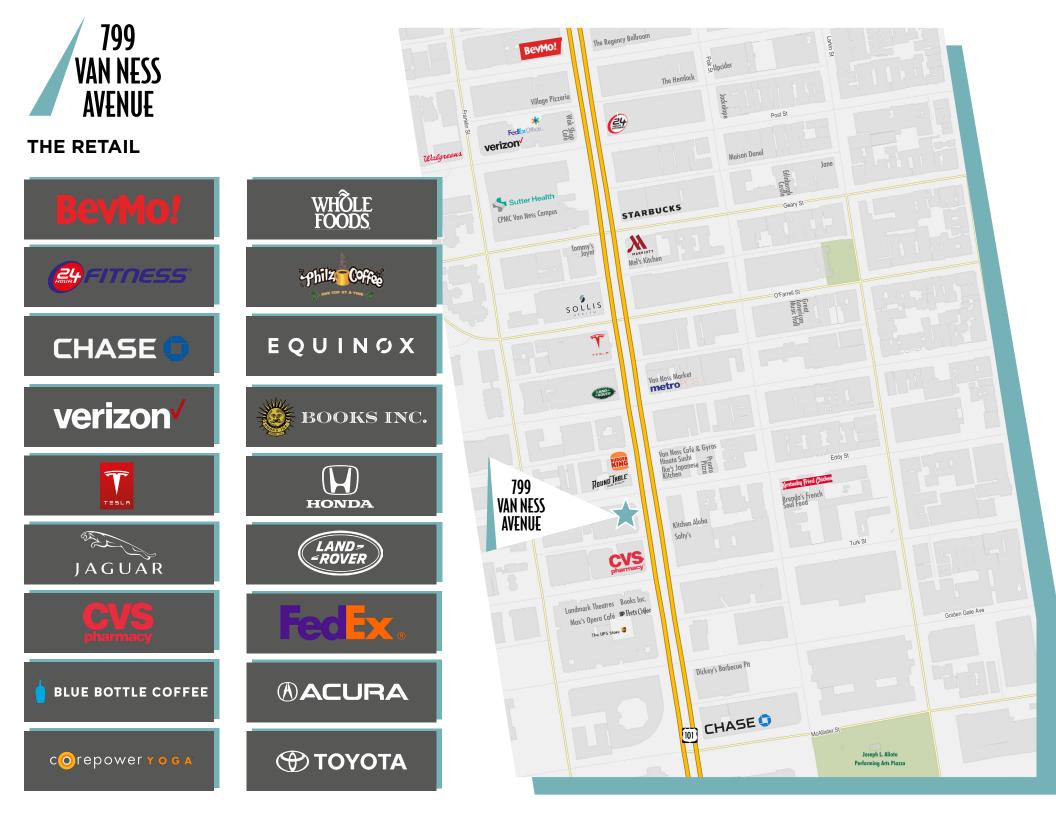

### EASILY ACCESSIBLE & CENTRALLY LOCATED WITH IMMEDIATE PROXIMITY TO POLK GULCH, HAYES VALLEY & MID-MARKET