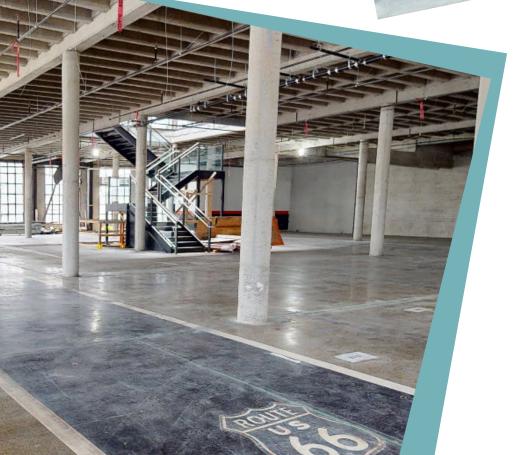

Centrally located and **easily** accessible from most San Francisco neighborhoods

- **45,000 SF** on the corner of Van Ness Avenue and Eddy Street
  - Three 15,000 SF floor plates
    - Recent substantial work undertaken
      - Grand presence and significant window line
        - Excellent branding and signage opportunity
      - Retail automotive repair is principally permitted
    - There are **1200 amps** of power; the building's electrical service was update in 2012

Space features 18' ceiling heights on the ground and second floors and 10' ceiling heights on the lower level

The lower level and ground floor can accommodate **parking for 60 to 120 vehicles total**, depending on orientation and vehicle size