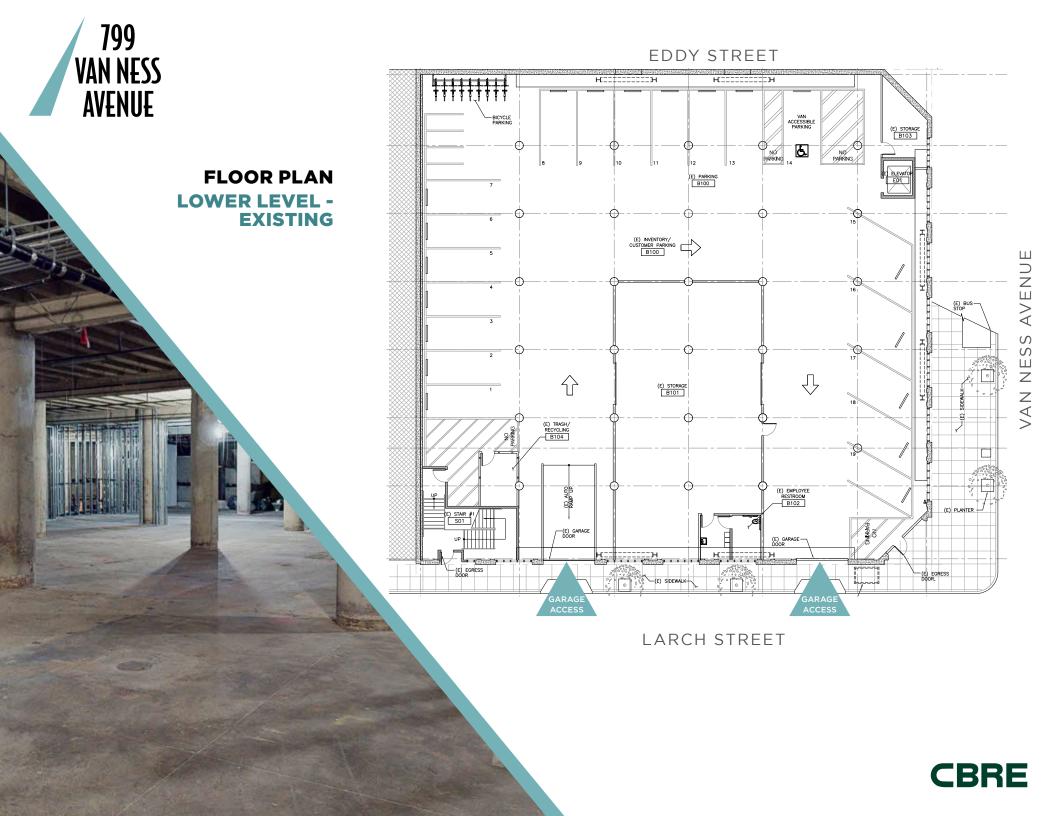

Centrally located and **easily** accessible from most San Francisco neighborhoods

- **45,000 SF** on the corner of Van Ness Avenue and Eddy Street
  - Three 15,000 SF floor plates
    - Recent substantial work undertaken
      - Grand presence and significant window line
        - Excellent branding and signage opportunity
      - Retail automotive repair is principally permitted
    - There are **1200 amps** of power; the building's electrical service was update in 2012

Space features 18' ceiling heights on the ground and second floors and 10' ceiling heights on the lower level

The lower level and ground floor can accommodate **parking for 60 to 120 vehicles total**, depending on orientation and vehicle size