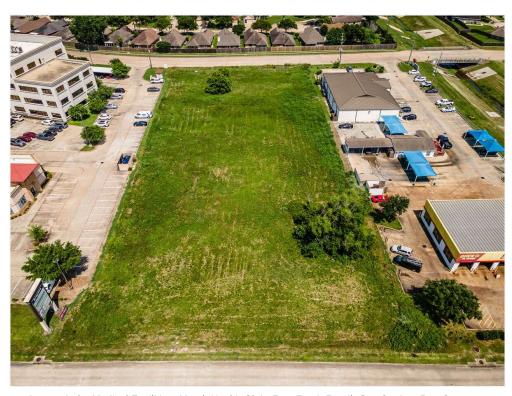

#### **Property Photos**

Lot ready for Medical Facilities, Motel, Health Club, Fast Food, Retail, Gas Station, Bar, Storage..

Cross Access from 288 to Country Place Creek!

Best Value 2 Acre Lot on Hwy 288, Pearland, TX 77584

### **Property Photos**

Strip Center and Medical Offices next to lot

**Utilities Easily Available!** 

Best Value 2 Acre Lot on Hwy 288, Pearland, TX 77584

#### **Property Photos**

Fully developed master planned community Shadow Creek Ranch to the west of the land.

Pearland Town Center and major Shopping Area to the South (within a mile).

Cleared Rectangular Lot!