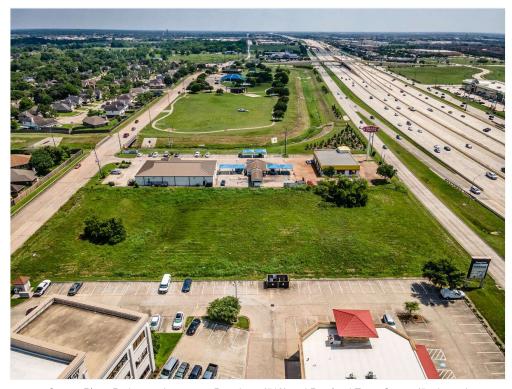

### **Property Photos**

Strip Center and Medical Offices next to lot

**Utilities Easily Available!** 

Best Value 2 Acre Lot on Hwy 288, Pearland, TX 77584

#### **Property Photos**

Very close to Pearland Medical Center and Hospitals and major retail stores.

Closeup View of Southwest side to Hwy 288 Feeder

Approved for General Business!

Best Value 2 Acre Lot on Hwy 288, Pearland, TX 77584