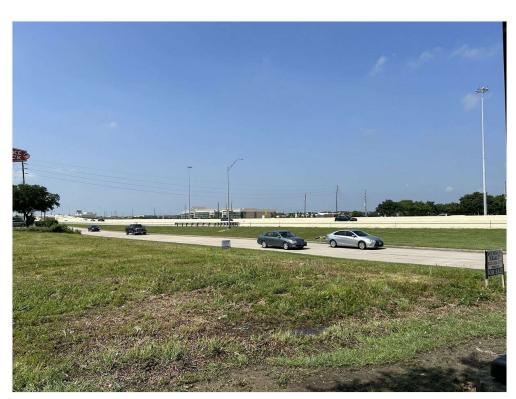

### **Property Photos**

View from Hwy 288 - see lot on the right.

2 Acre on Hwy 288 Feeder Rd. with utilities available. Ready for investors!!

High Visibility with Heavy Traffic!

Best Value 2 Acre Lot on Hwy 288, Pearland, TX 77584