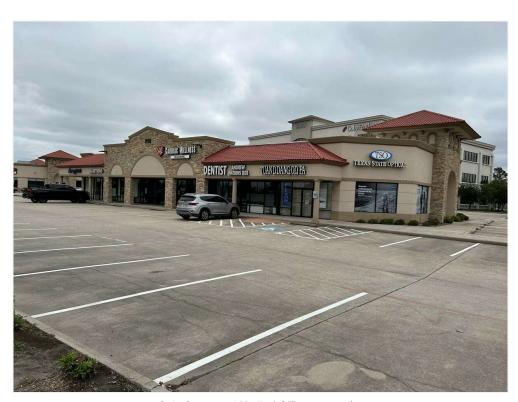

### **Property Photos**

Strip Center and Medical Offices next to lot

**Utilities Easily Available!** 

Best Value 2 Acre Lot on Hwy 288, Pearland, TX 77584

#### **Property Photos**

Very close to Pearland Medical Center and Hospitals and major retail stores.

Closeup View of Southwest side to Hwy 288 Feeder

Approved for General Business!

Best Value 2 Acre Lot on Hwy 288, Pearland, TX 77584