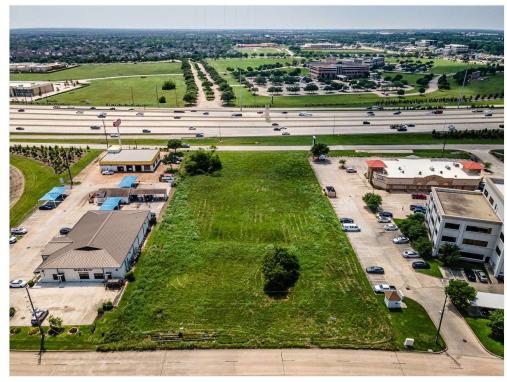

#### **Property Photos**

Lot ready for Medical Facilities, Motel, Health Club, Fast Food, Retail, Gas Station, Bar, Storage..

Cross Access from 288 to Country Place Creek!

Best Value 2 Acre Lot on Hwy 288, Pearland, TX 77584

#### **Property Photos**

View from South - approved for access from 288.

Only available lot in fully developed commercial area.

Recent Clean Phase 1 Environmental Report

Best Value 2 Acre Lot on Hwy 288, Pearland, TX 77584