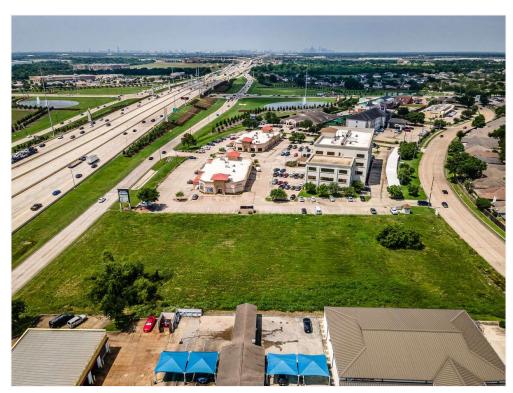

### **Property Photos**

View from Hwy 288 - see lot on the right.

2 Acre on Hwy 288 Feeder Rd. with utilities available. Ready for investors!!

High Visibility with Heavy Traffic!

Best Value 2 Acre Lot on Hwy 288, Pearland, TX 77584