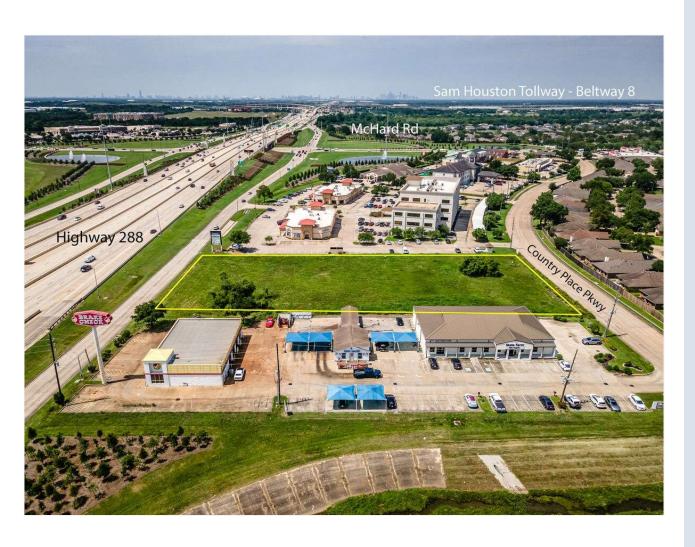

Best Value 2 Acre Lot on Hwy 288, Pearland, TX 77584

## Price: \$2,000,000 (REDUCED form \$2.4MM)

Hard to find 2 Acre rectangular lot in the heart of Pearland on 288 frontage rd. near busy intersection of 288 and Beltway 8. Lot near Mchard Road is ready for Commercial, Retail, Office, or Medical facilities. Lot (205x424) has 205 ft frontage on 288 and Country Place Parkway. Several major retailers close by and highly populated residential neighborhoods. It is in close proximity of Pearland Medical Center, Shadow Creek Ranch, Country Place, Shopping, Parks, Country Club, etc. Easy access to Sewer, Water, Electricity, Gas, Cable, and Telephone. Great Location with High Traffic - 159,000 VPD on Hwy 288 and 90,00 VPD on Beltway 8. Immense potential for individuals, developers, and businesses alike! Best Value in Pearland lot on 288 with cross access! Best value lot in the area! PRICE REDUCED by 16% for Quick Sale! MAKE AN OFFER!

#### Best Value 2 Acre Lot on Hwy 288, Pearland, TX 77584

Clean rectangular lot with access from Hwy 288 and Country Place Parkway.

Close Proximity to Beltway 8 and Pearland Town Center.

Highly visible and heavily travelled feeder rd.

**Winners Realty** 

Sugar Land, TX 77487

Prime 2 Acre Rectangular lot in Commercially developed area on the Hwy 288 feeder (205 ft frontage) near McHard Rd

Proximity of Beltway 8 (90,000 VPD) & Hwy 288 (159,000 VPD)- heavy traffic count