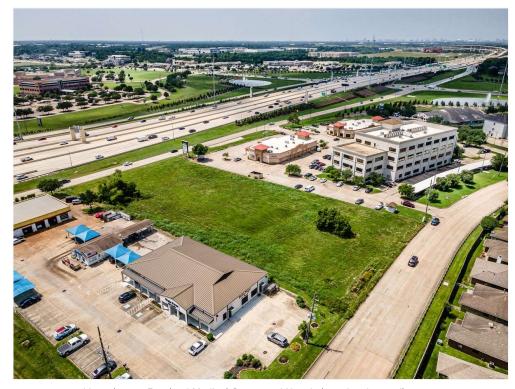

#### **Property Photos**

Fully developed master planned community Shadow Creek Ranch to the west of the land.

Pearland Town Center and major Shopping Area to the South (within a mile).

Cleared Rectangular Lot!

#### **Property Photos**

County Place Parkway takes you to Broadway (518) and Pearland Town Center (5 minutes)

Closeup view facing Southeast to Country Place Pkwy

Only 2 Acre lot on Hwy 288 in Pearland, TX!