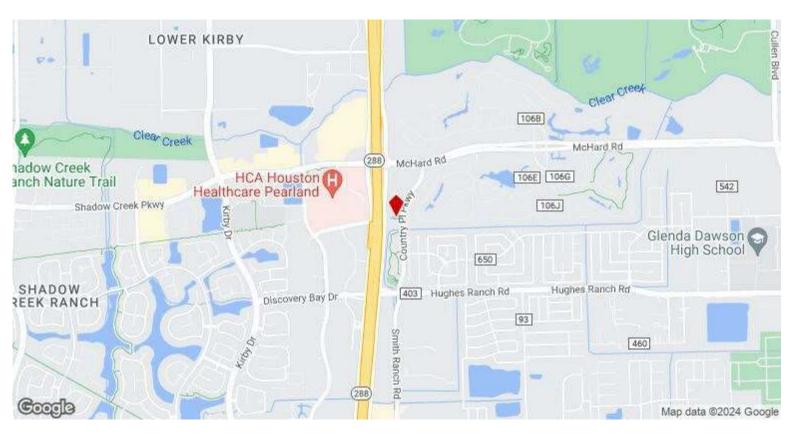

earland, TX 77584

#### **Property Photos**



County Place Parkway takes you to Broadway (518) and Pearland Town Center (5 minutes)



Closeup view facing Southeast to Country Place Pkwy

Only 2 Acre lot on Hwy 288 in Pearland, TX!

Best Value 2 Acre Lot on Hwy 288, Pearland, TX 77584

### **Property Photos**



View from Hwy 288 - see lot on the right.



2 Acre on Hwy 288 Feeder Rd. with utilities available. Ready for investors!!

High Visibility with Heavy Traffic!

Best Value 2 Acre Lot on Hwy 288, Pearland, TX 77584

### **Property Photos**



View from Country Place Parkway (to the east of the lot).



Close to West Pearland Community Center and residential development

# LOT READY FOR DEVELOPMENT! MAKE AN OFFER!

Best Value 2 Acre Lot on Hwy 288, Pearland, TX 77584

#### Location