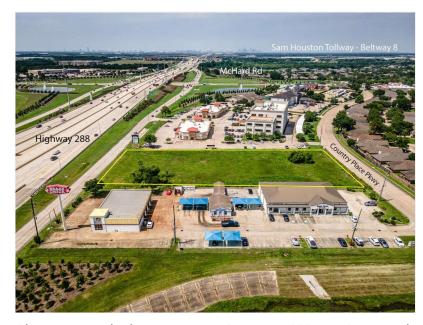

#### **Property Photos**

Lot ready for Medical Facilities, Motel, Health Club, Fast Food, Retail, Gas Station, Bar, Storage..

Cross Access from 288 to Country Place Creek!

Best Value 2 Acre Lot on Hwy 288, Pearland, TX 77584

#### **Property Photos**

View from South - approved for access from 288.

Only available lot in fully developed commercial area.

Recent Clean Phase 1 Environmental Report

Best Value 2 Acre Lot on Hwy 288, Pearland, TX 77584