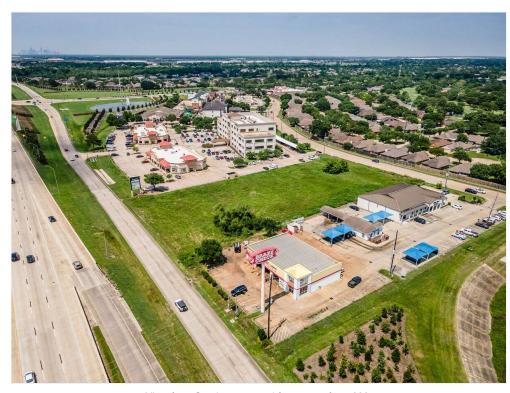

#### **Property Photos**

View from South - approved for access from 288.

Only available lot in fully developed commercial area.

Recent Clean Phase 1 Environmental Report

Best Value 2 Acre Lot on Hwy 288, Pearland, TX 77584

#### **Property Photos**

Very close to Pearland Medical Center and Hospitals and major retail stores.

Closeup View of Southwest side to Hwy 288 Feeder

Approved for General Business!

Best Value 2 Acre Lot on Hwy 288, Pearland, TX 77584