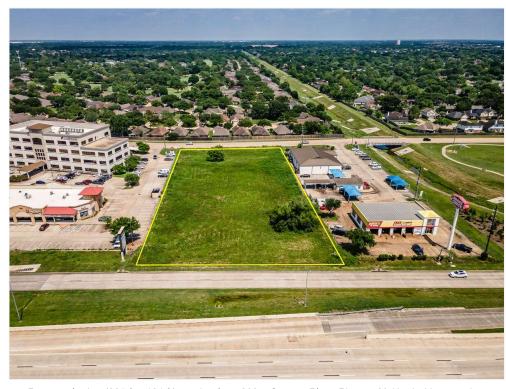

#### **Property Photos**

Fully developed master planned community Shadow Creek Ranch to the west of the land.

Pearland Town Center and major Shopping Area to the South (within a mile).

Cleared Rectangular Lot!

#### **Property Photos**

County Place Parkway takes you to Broadway (518) and Pearland Town Center (5 minutes)

Closeup view facing Southeast to Country Place Pkwy

Only 2 Acre lot on Hwy 288 in Pearland, TX!