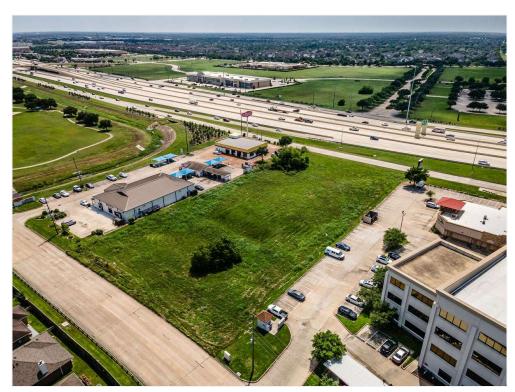

#### **Property Photos**

Lot ready for Medical Facilities, Motel, Health Club, Fast Food, Retail, Gas Station, Bar, Storage..

Cross Access from 288 to Country Place Creek!

Best Value 2 Acre Lot on Hwy 288, Pearland, TX 77584

#### **Property Photos**

View from South - approved for access from 288.

Only available lot in fully developed commercial area.

Recent Clean Phase 1 Environmental Report

Best Value 2 Acre Lot on Hwy 288, Pearland, TX 77584