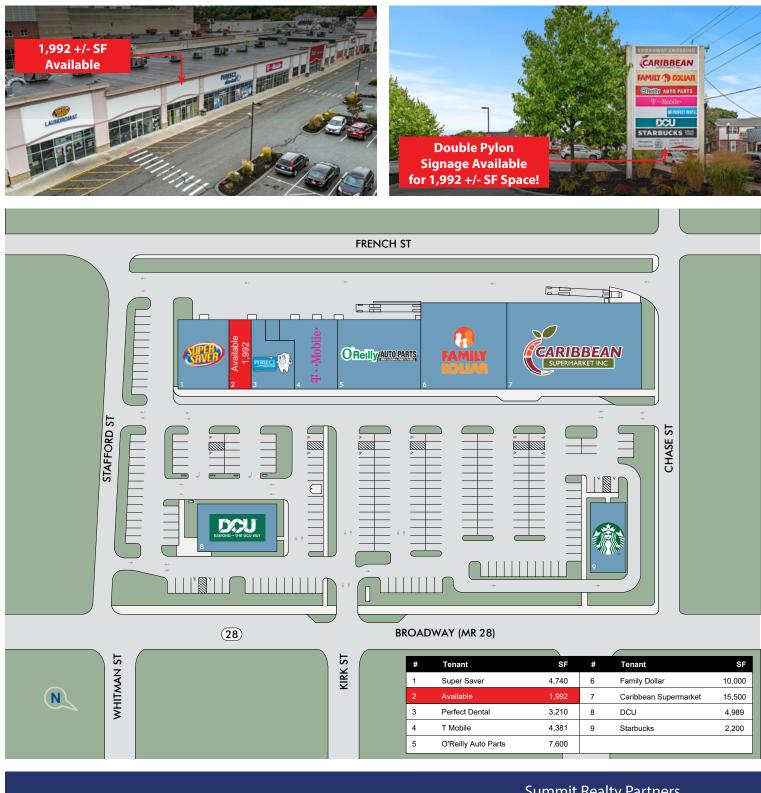

### **Property Information**

| Address:        | 2-6 Broadway Street | Traffic Counts: | 13,277 +/- VPA<br>via Broadway Street |
|-----------------|---------------------|-----------------|---------------------------------------|
| Available Space | : 1,992 +/- sf      | Water:          | Municipal                             |
| Total SF:       | 54,000 +/- sf       | Sewer:          | Municipal                             |
| Land Area:      | 5.68 +/- Acres      | Gas:            | Natural                               |
| Parking Spaces: | 225 +/- Spaces      | Zoning:         | BH                                    |
| Frontage:       | 642' on Broadway    | Year Built:     | 2015                                  |

## SUMMIT | REALTY PARTNERS

Broadway Crossing is a 54,000 +/- sf main street shopping center located along Route 28 in Methuen, Massachusetts. This daily needs shopping center is anchored by Caribbean Supermarket and services the densely populated Methuen and Lawrence trade area with more than 143,000 people living within a 3-mile radius. Additional tenants located in the center include O'Reilly Auto Parts, DCU (credit union), Perfect Dental, Family Dollar, T-Mobile, and new Starbucks. Broadway Crossing is adjacent to the new, contemporary loft style residential complex, Loft 550, with 137 fully leased units. The center is one mile from Route 213 and Interstate 93. The last available space left is 1,992 +/- SF and features the possibility of a double plyon sign position.