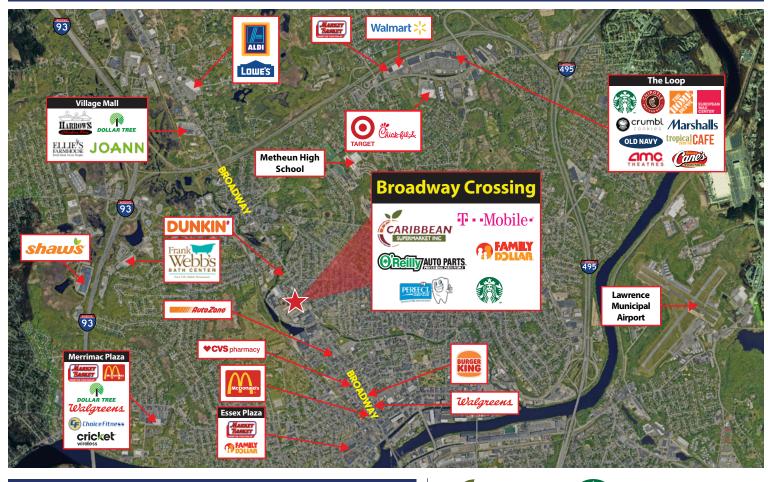

## SUMMIT | REALTY PARTNERS

Broadway Crossing is a 54,000 +/- sf main street shopping center located along Route 28 in Methuen, Massachusetts. This daily needs shopping center is anchored by Caribbean Supermarket and services the densely populated Methuen and Lawrence trade area with more than 143,000 people living within a 3-mile radius. Additional tenants located in the center include O'Reilly Auto Parts, DCU (credit union), Perfect Dental, Family Dollar, T-Mobile, and new Starbucks. Broadway Crossing is adjacent to the new, contemporary loft style residential complex, Loft 550, with 137 fully leased units. The center is one mile from Route 213 and Interstate 93. The last available space left is 1,992 +/- SF and features the possibility of a double plyon sign position.