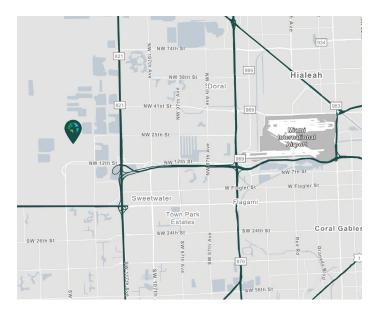

#### LOCATION

- Located in the Miami Airport market adjacent to Dolphin Expressway and the Florida Turnpike
- Easy access to Miami International Airport and PortMiami