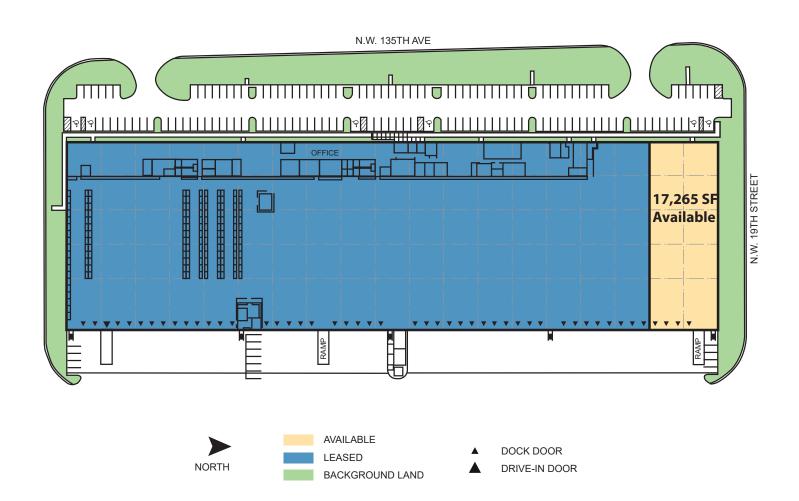

# 17,265 SF

Industrial Space For Lease

#### **FACILITY**

- 17,265 SF total
- 15,538 SF warehouse / 1,727 SF office
- 28' clear height
- 4 docks, 1 ramp
- 1.20/1,000 parking ratio
- 220' building depth
- 40' x 40' column spacing typical
- 60' speed bay
- ESFR sprinkler and LED energy efficient lighting
- Shared 180' truck court
- End cap unit
- Available Immediately