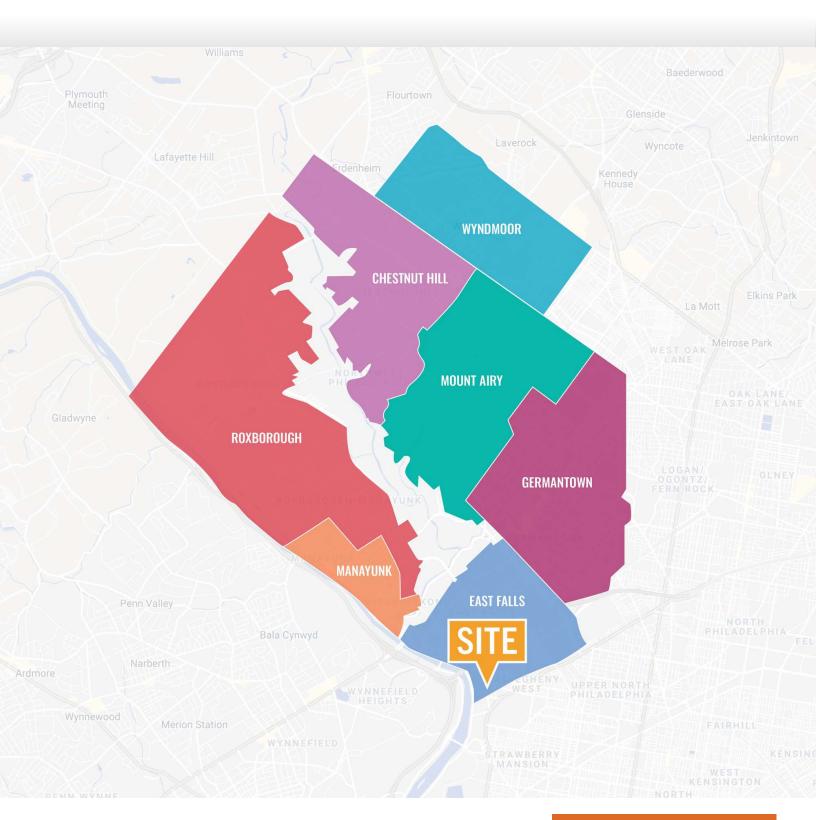

#### **Location Overview**

Located on the edge of East Falls in Philadelphia between Ridge Ave and N 35th Street near the Septa East Falls Regional Rail Station.

Nearest Transit: Manayunk/Norristown train at East Falls and the 1, 60, 61, and R bus lines.

#### **Location Aerial**