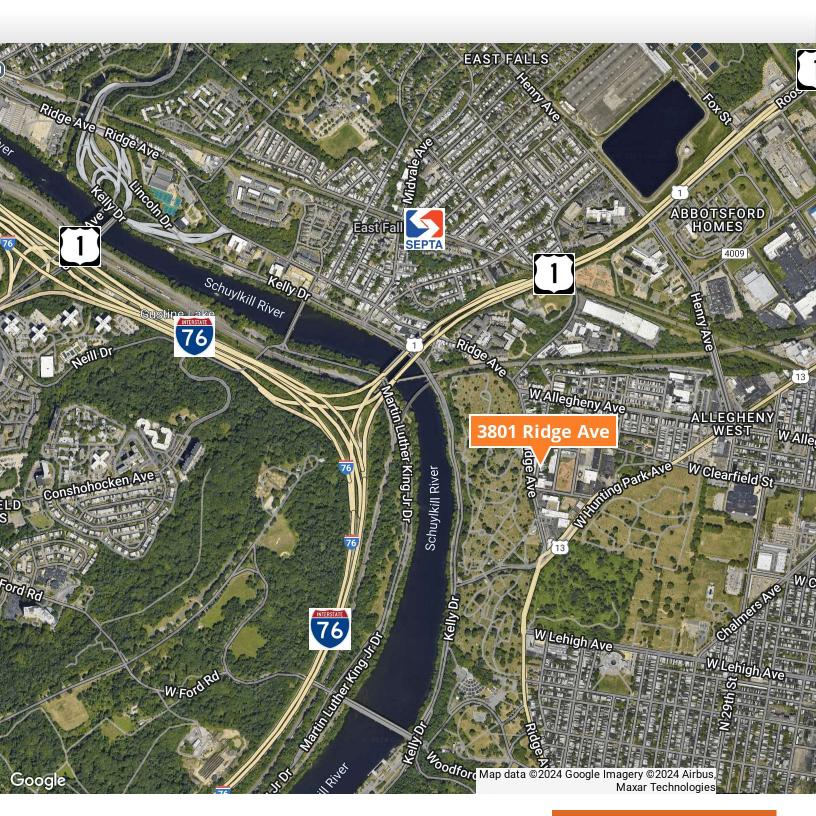

#### **Location Overview**

Located on the edge of East Falls in Philadelphia between Ridge Ave and N 35th Street near the Septa East Falls Regional Rail Station.

Nearest Transit: Manayunk/Norristown train at East Falls and the 1, 60, 61, and R bus lines.

#### **Location Aerial**