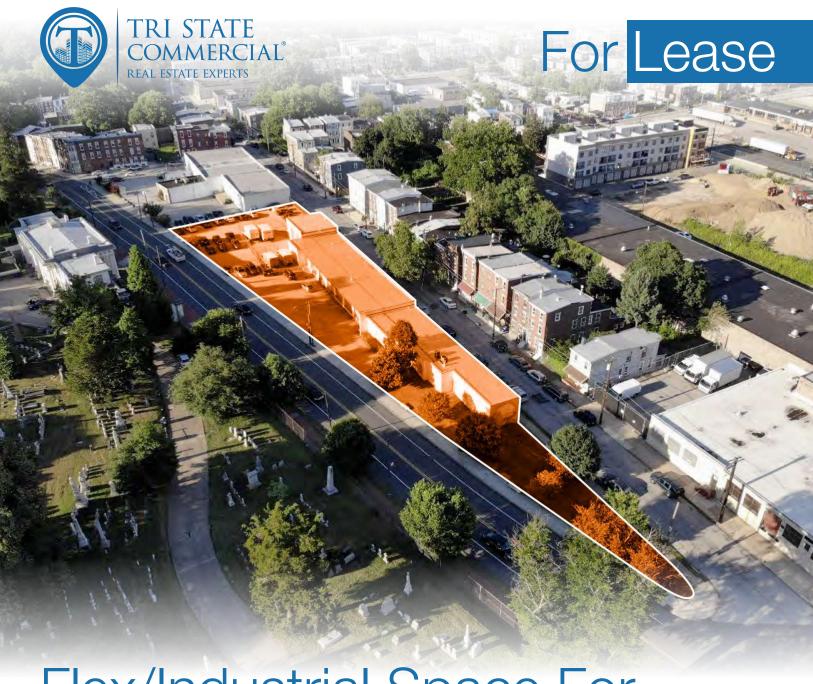

# Flex/Industrial Space For Lease

9,086 SF

3801 Ridge Avenue • Philadelphia • PA

Call: 215-300-9688

#### Main Highlights

▶ Property Type: Flex/Industrial

Land Area: .44 Acres, 19,252 SF

▶ Gross Building Area: 9.086 SF

▶ Rentable Area: 9,086 SF

Zoning: IMCX, Industrial Mixed-Use

▶ 6 loading docks

▶ 1 drive-in door

25 off street parking spaces available

9,086 SF Total Building Size

19,252 SF

Lot Size

IMCX

Zoning

FOR LEASE • Flex/Industrial • 9,086 SF

Call: 215-300-9688