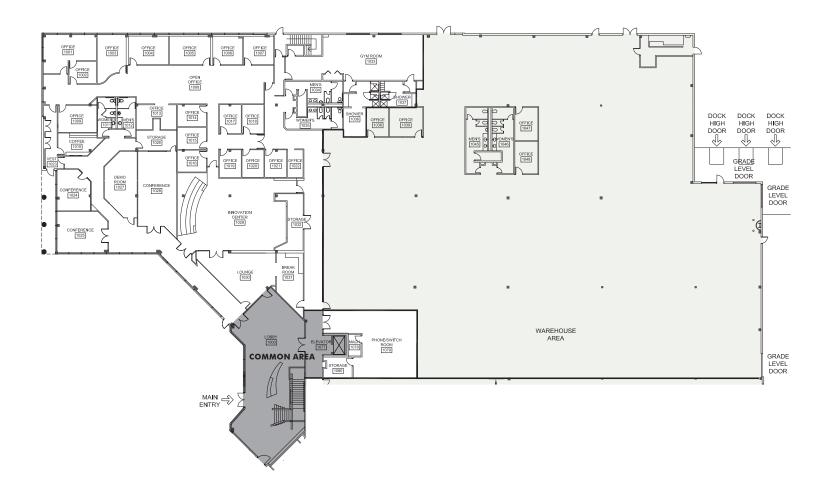

HIGH IMAGE INDUSTRIAL/TECHNOLOGY

### **±55,471 SF FOR LEASE 10824 Hope Street, Suite 150** CYPRESS :: CALIFORNIA



Another Quality Project By WARLAND INVESTMENTS

#### BRIAN DEREVERE

Senior Vice President Lic. 00885755 +1 714 371 9224 brian.derevere@cbre.com

#### RYAN PETERSON

Senior Vice President Lic. 01336025 +1 714 371 9212 ryan.peterson@cbre.com CBRE

Lic. 00409987 3501 Jamboree Road Suite 100 Newport Beach, CA 92660









Two (2)

Grade Level

Loading Doors

±55.471 SF Available

| ו |  |
|---|--|
|   |  |
|   |  |

Three (3) Dock High Positions



±28.471 Warehouse SF



Heavy Power



Warehouse Clear



100% HVAC



4:1.000 Parking Ratio



Close proximity to 405, 22 and 605 Freeways





#### CONCEPTUAL FIRST FLOOR PLAN (WITH ENHANCED WAREHOUSE)



#### CONCEPTUAL SECOND FLOOR PLAN



#### AS BUILT FLOOR PLANS

**FIRST FLOOR** 





AS BUILT FLOOR PLANS

SECOND FLOOR







**NEARBY RESTAURANTS** 

California Fish Grill Chilli's Grill & Bar Chipotle Mexican Grill El Torito Five Guys Burger The Habit Burger GrillRed Robin BurgersJoe's Gourmet SandwichesRubio's Coastal GrillJimmy John'sStarbucksOlive Garden ItalianSuper MexPanda ExpressStarbucks

#### SHOPPING

- BevMo Costco Wholesale Cypress Plaza Shopping Ctr Daiso Meridian Plaza
- Smart & Final Extra! Staples Stater Bros. Markets Target Tillys

#### **HOTELS/FITNESS CLUB**

Courtyard By Marriott Hampton Inn Hyatt House Cypress Residence Inn By Marriott 24 Hour Fitness, Orangetheory

405 22

CHIP AVENUE

 KATELLAAVENUE

 10824 HOPE ST, #100

 ±72,753 SF AVAILABLE

AERIAL MAP

GATE