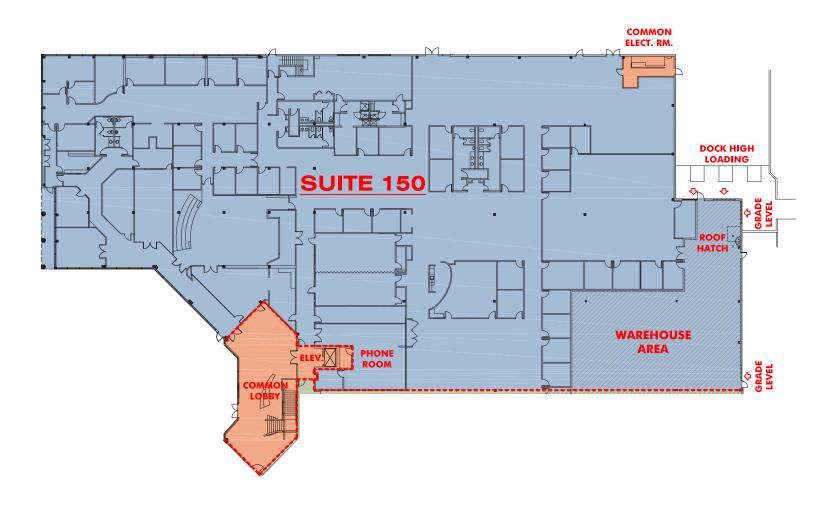

#### AS BUILT FLOOR PLANS

**FIRST FLOOR** 

AS BUILT FLOOR PLANS

SECOND FLOOR

**NEARBY RESTAURANTS** 

California Fish Grill Chilli's Grill & Bar Chipotle Mexican Grill El Torito Five Guys Burger The Habit Burger GrillRed Robin BurgersJoe's Gourmet SandwichesRubio's Coastal GrillJimmy John'sStarbucksOlive Garden ItalianSuper MexPanda ExpressStarbucks