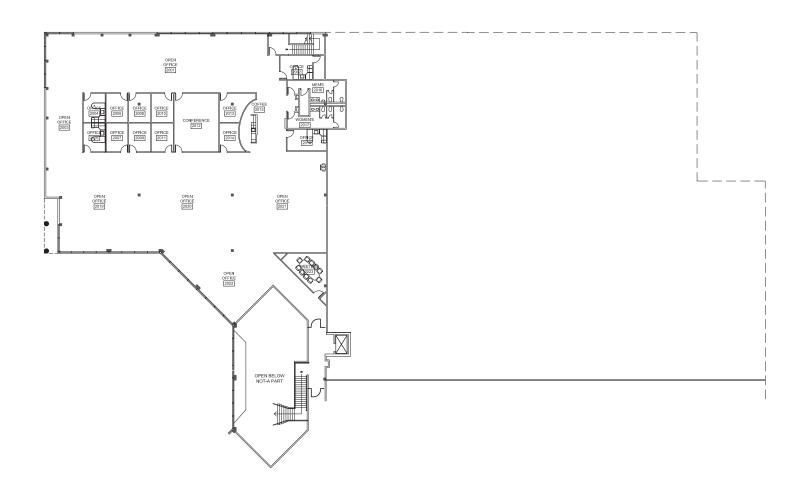

INDUSTRIAL/TECHNOLOGY

### **±55,471 SF FOR LEASE 10824 Hope Street, Suite 150** CYPRESS :: CALIFORNIA



Another Quality Project By WARLAND INVESTMENTS

#### BRIAN DEREVERE

Senior Vice President Lic. 00885755 +1 714 371 9224 brian.derevere@cbre.com

#### RYAN PETERSON

Senior Vice President Lic. 01336025 +1 714 371 9212 ryan.peterson@cbre.com CBRE

Lic. 00409987 3501 Jamboree Road Suite 100 Newport Beach, CA 92660









Two (2)

Grade Level

Loading Doors

±55.471 SF Available

| ו |  |
|---|--|
|   |  |
|   |  |

Three (3) Dock High Positions



±28.471 Warehouse SF



Heavy Power



Warehouse Clear



100% HVAC



4:1.000 Parking Ratio



Close proximity to 405, 22 and 605 Freeways





#### CONCEPTUAL FIRST FLOOR PLAN (WITH ENHANCED WAREHOUSE)



#### CONCEPTUAL SECOND FLOOR PLAN



#### AS BUILT FLOOR PLANS

**FIRST FLOOR** 





AS BUILT FLOOR PLANS

SECOND FLOOR







**NEARBY RESTAURANTS** 

California Fish Grill Chilli's Grill & Bar Chipotle Mexican Grill El Torito Five Guys Burger The Habit Burger GrillRed Robin BurgersJoe's Gourmet SandwichesRubio's Coastal GrillJimmy John'sStarbucksOlive Garden ItalianSuper MexPanda ExpressStarbucks

#### SHOPPING

- BevMo Costco Wholesale Cypress Plaza Shopping Ctr Daiso Meridian Plaza
- Smart & Final Extra! Staples Stater Bros. Markets Target Tillys

#### **HOTELS/FITNESS CLUB**

Courtyard By Marriott Hampton Inn Hyatt House Cypress Residence Inn By Marriott 24 Hour Fitness, Orangetheory

405 22

CHIP AVENUE

 KATELLAAVENUE

 10824 HOPE ST, #100

 ±72,753 SF AVAILABLE

AERIAL MAP

GATEWAY DRIVE



© 2023 CBRE, Inc. This i