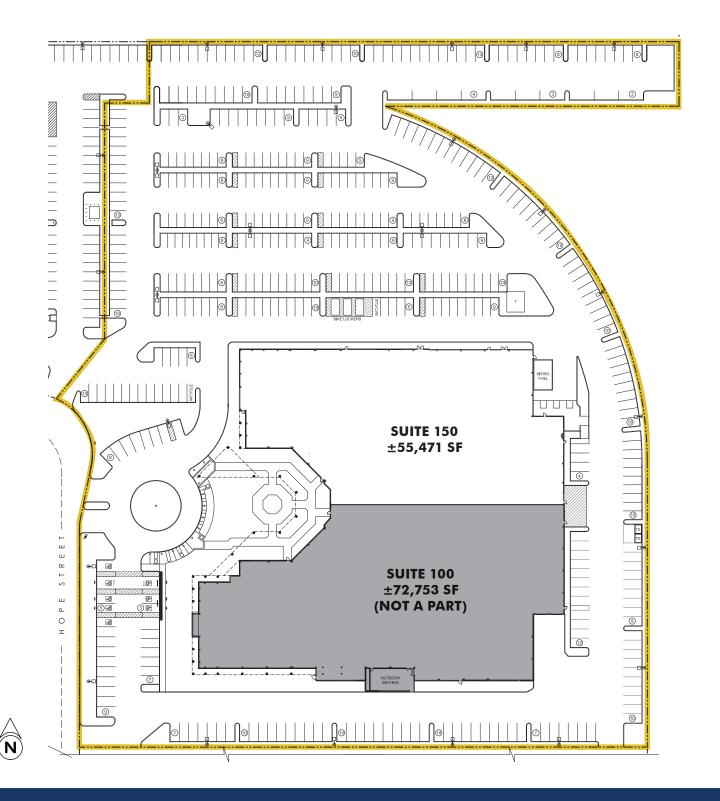

### **±55,471 SF FOR LEASE 10824 Hope Street, Suite 150** CYPRESS :: CALIFORNIA

Another Quality Project By WARLAND INVESTMENTS

#### RYAN PETERSON

Senior Vice President Lic. 01336025 +1 714 371 9212 ryan.peterson@cbre.com CBRE

Lic. 00409987 3501 Jamboree Road Suite 100 Newport Beach, CA 92660

Two (2)

Grade Level

Loading Doors

±55.471 SF Available

| ו |  |
|---|--|
|   |  |
|   |  |

Three (3) Dock High Positions

±28.471 Warehouse SF

Heavy Power

Warehouse Clear

100% HVAC

4:1.000 Parking Ratio

Close proximity to 405, 22 and 605 Freeways