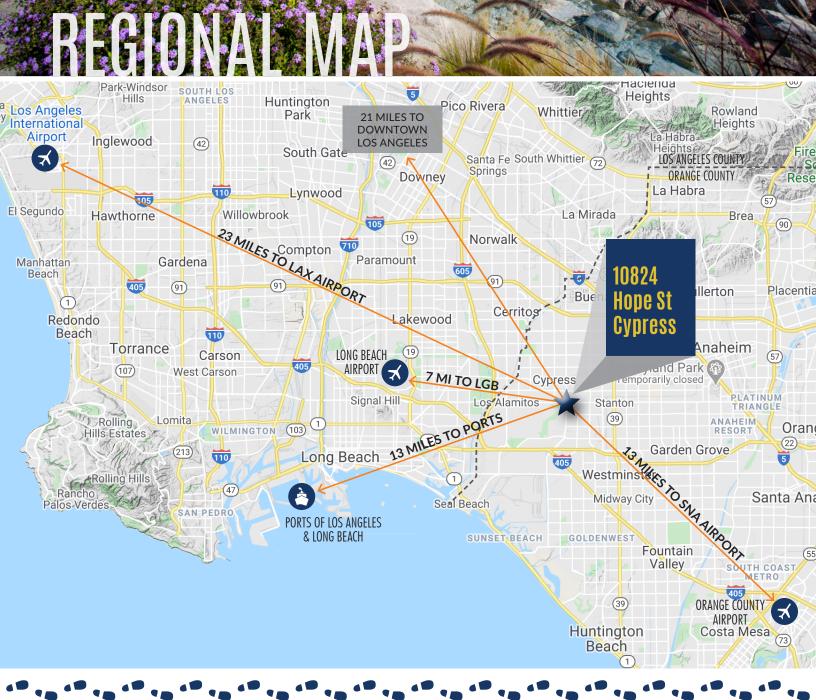

### **±55,471 SF FOR LEASE 10824 Hope Street, Suite 150** CYPRESS :: CALIFORNIA

Another Quality Project By WARLAND INVESTMENTS

#### RYAN PETERSON

Senior Vice President Lic. 01336025 +1 714 371 9212 ryan.peterson@cbre.com CBRE

Lic. 00409987 3501 Jamboree Road Suite 100 Newport Beach, CA 92660

Two (2)

Grade Level

Loading Doors

±55.471 SF Available

| ו |  |
|---|--|
|   |  |
|   |  |

Three (3) Dock High Positions

±28.471 Warehouse SF

Heavy Power

Warehouse Clear

100% HVAC

4:1.000 Parking Ratio

Close proximity to 405, 22 and 605 Freeways