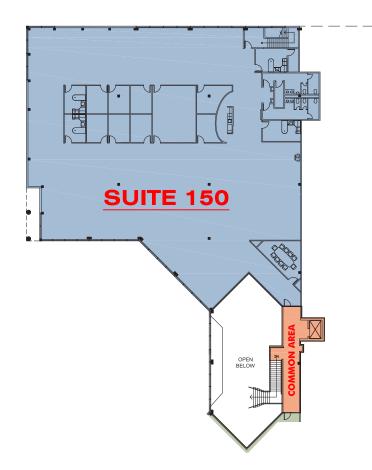

#### AS BUILT FLOOR PLANS

**FIRST FLOOR** 

AS BUILT FLOOR PLANS

SECOND FLOOR

**NEARBY RESTAURANTS** 

California Fish Grill Chilli's Grill & Bar Chipotle Mexican Grill El Torito Five Guys Burger The Habit Burger GrillRed Robin BurgersJoe's Gourmet SandwichesRubio's Coastal GrillJimmy John'sStarbucksOlive Garden ItalianSuper MexPanda ExpressStarbucks