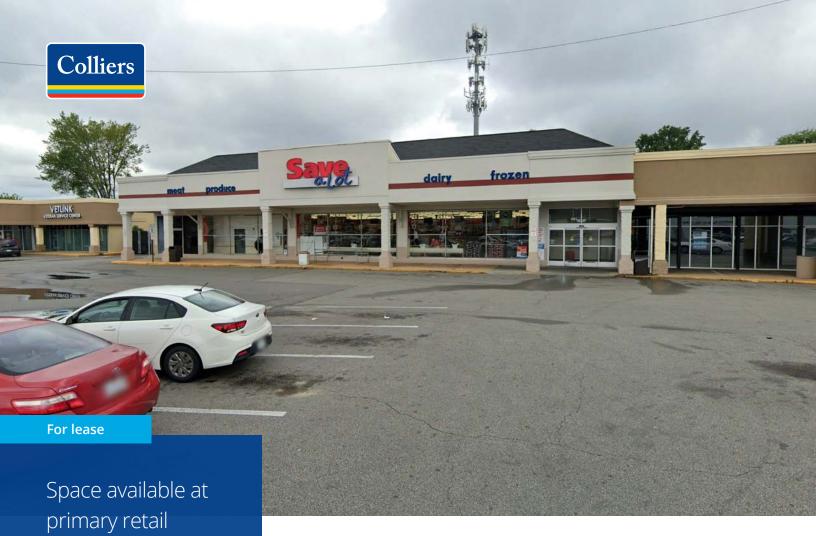

# Circle Shopping Center 441 E Belt Blvd | Richmond, VA

- Located at the primary retail intersection of the southside of Richmond
- · National co-tenancy includes Save-A-Lot and It's Fashion Metro
- Newly remodeled façade
- Daily traffic count 18,000 on Belt Blvd and 17,000 on Hull St