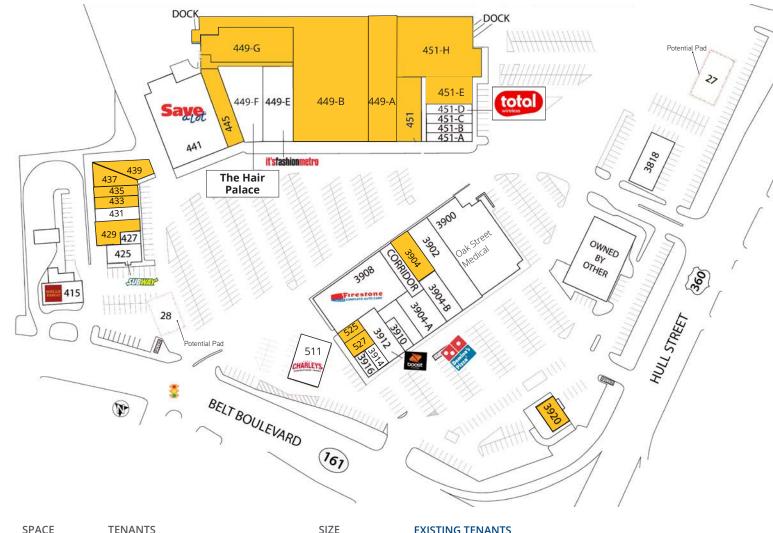

| SPACE            | TENANTS                | SIZE      |  |  |
|------------------|------------------------|-----------|--|--|
| AVAILABLE SPACES |                        |           |  |  |
| 429              | Available              | 2,365 SF  |  |  |
| 433              | Available              | 1,260 SF  |  |  |
| 435              | Available              | 1,050 SF  |  |  |
| 437              | Available              | 2,644 SF  |  |  |
| 439              | Available              | 1,264 SF  |  |  |
| 445              | Available              | 5,075 SF  |  |  |
| 449-A            | Available              | 7,433 SF  |  |  |
| 449-B            | Available              | 29,984 SF |  |  |
| 449-G            | Available              | 11,220 SF |  |  |
| 451              | Available              | 6,220 SF  |  |  |
| 451-E            | Available              | 4,560 SF  |  |  |
| 451-H            | Available              | 15,500 SF |  |  |
| 525              | Available              | 970 SF    |  |  |
| 527              | Available              | 1,012 SF  |  |  |
| 3904             | Available              | 2,905 SF  |  |  |
| 3920             | Ground Lease Available |           |  |  |
| 27               | Outlot Available       |           |  |  |
| 28               | Outlot Available       |           |  |  |
|                  |                        |           |  |  |

| LAID | 11140 | I LIV | 71412 |
|------|-------|-------|-------|
|      |       |       |       |
|      |       |       |       |

| 425    | Subway                         | 1,554 SF  |
|--------|--------------------------------|-----------|
| 427    | Aida's Hair Braiding           | 674 SF    |
| 431    | Metro by T-Mobile              | 1,960 SF  |
| 441    | Save-a-lot                     | 16,890 SF |
| 449-E  | It's Fashion Metro             | 10,007 SF |
| 449-F  | The Hair Palace                | 10,580 SF |
| 451-A  | Queen's Int'l Restaurant       | 1,360 SF  |
| 451-B  | Skyline Nails                  | 1,200 SF  |
| 451-C  | Team Barber & Salon LLC        | 1,400 SF  |
| 451-D  | Total Wireless                 | 1,200 SF  |
| 511    | Charley's Cheesesteaks & Wings | 3,446 SF  |
| 3900   | Oak Street Health              | 15,830 SF |
| 3902   | Orange Beauty Supplies         | 8,300 SF  |
| 3904-A | Dental Dreams                  | 3,726 SF  |
| 3904-B | Sunny Coin Laundry             | 2,905 SF  |
| 3906   | Dominos Pizza                  | 2,350 SF  |
| 3908   | Firestone                      | 10,446 SF |
| 3910   | Cozy and Cute Boutique         | 1,200 SF  |
| 3912   | Boost Mobile                   | 3,011 SF  |
| 3914   | Abrahim Jeweler                | 900 SF    |
| 3916   | Sim's Seafood                  | 1,250 SF  |
|        |                                |           |