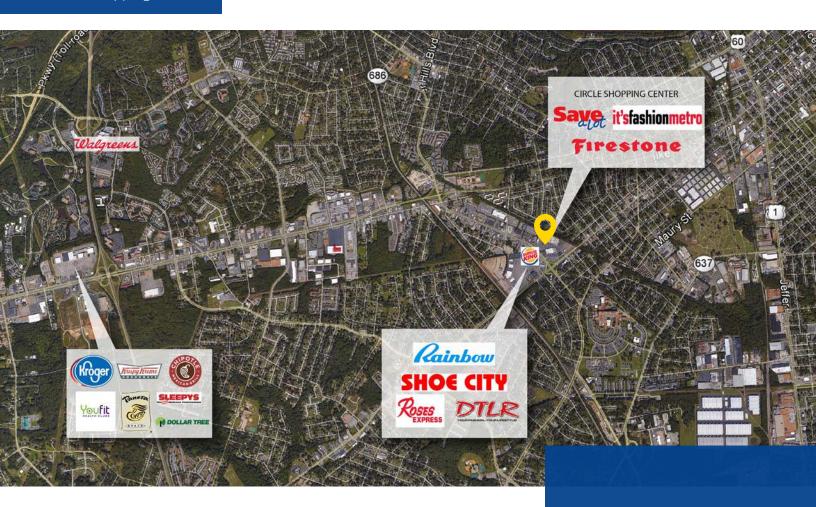

# Circle Shopping Center 441 E Belt Blvd | Richmond, VA

- Located at the primary retail intersection of the southside of Richmond
- · National co-tenancy includes Save-A-Lot and It's Fashion Metro
- Newly remodeled façade
- Daily traffic count 18,000 on Belt Blvd and 17,000 on Hull St