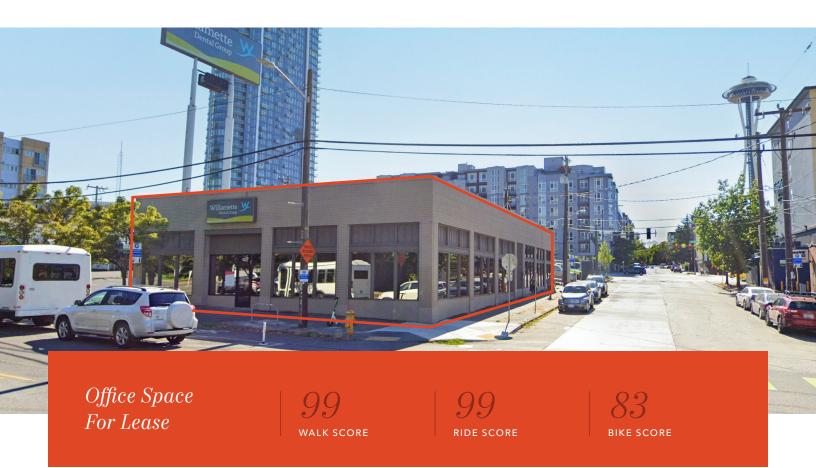

# 133 DEXTER AVE N

6,075 SF office/commercial space

Available for immediate occupancy & long term lease

High exposure, free-standing building on corner lot with tall pylon sign

# 133 DEXTER AVE N

6,075 SF