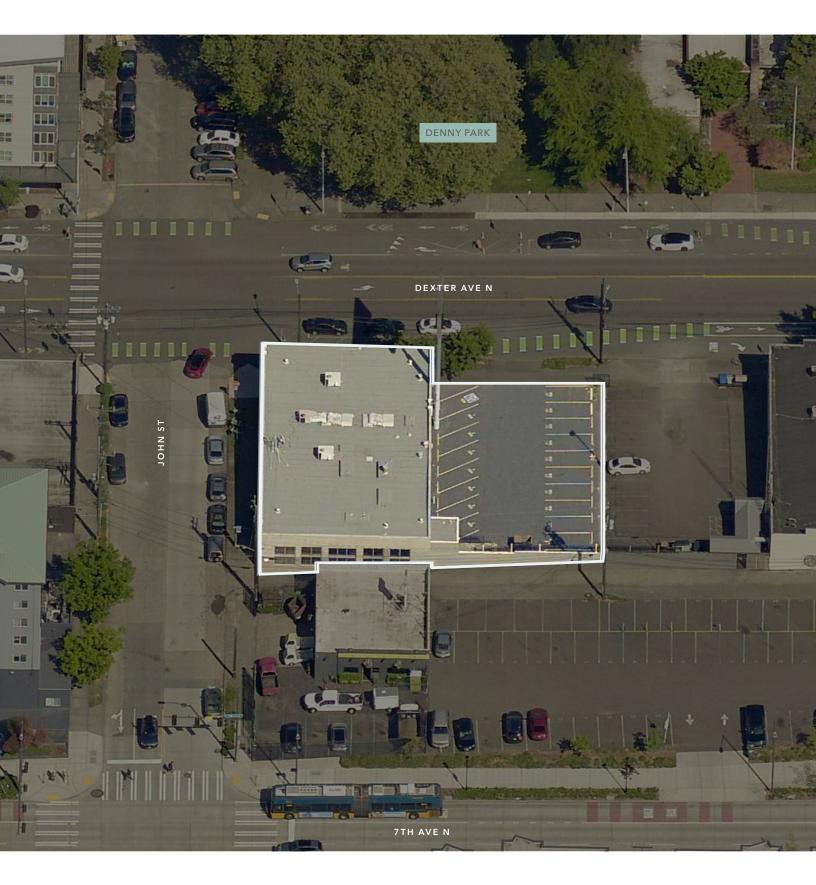

#### 18 parking stalls in building exclusive parking lot

Existing improvements include: private offices, meeting rooms, break room, reception, plumbing throughout