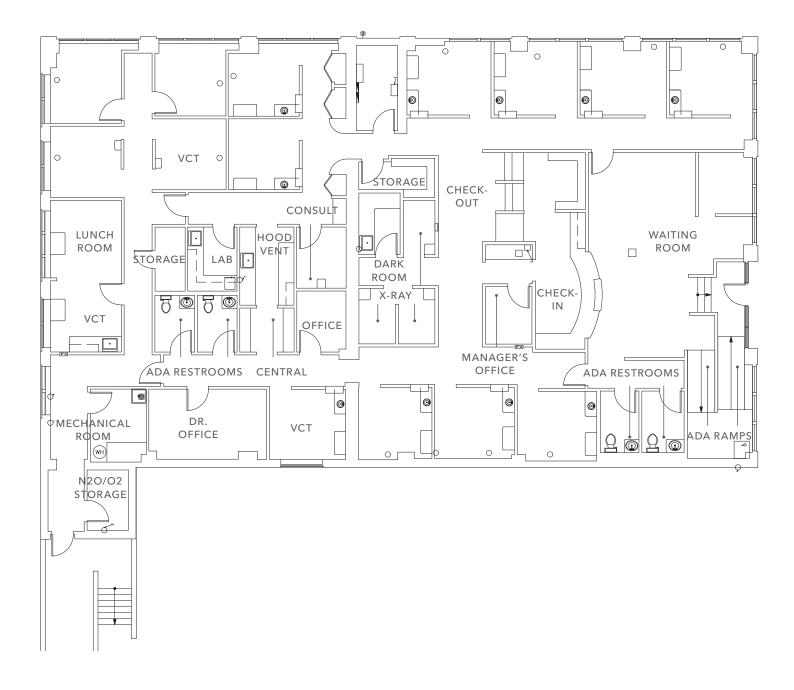

#### 18 parking stalls in building exclusive parking lot

Existing improvements include: private offices, meeting rooms, break room, reception, plumbing throughout