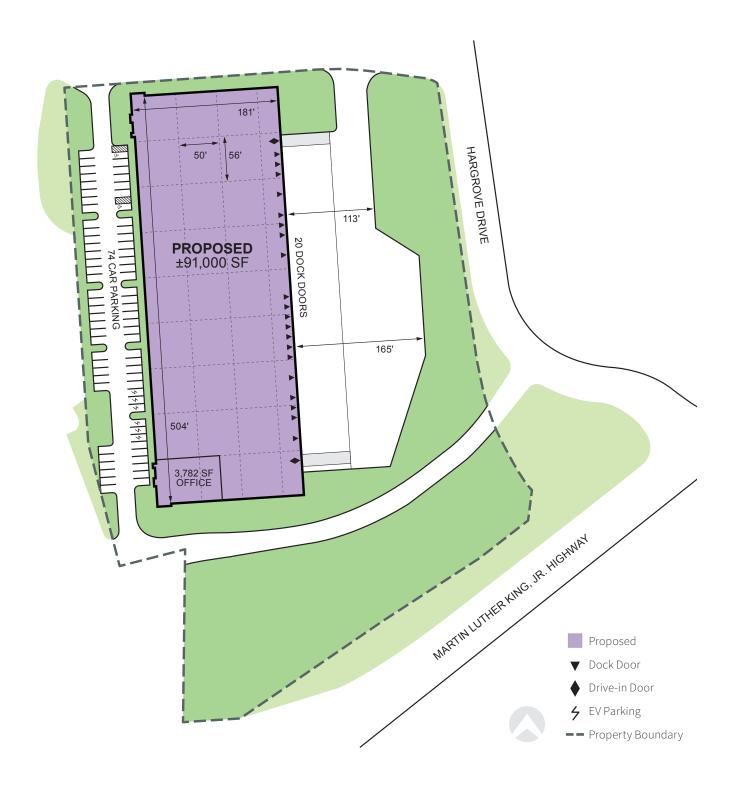

# **Building Features**

- ±91,000 SF fully entitled
- 3,782 SF office
- 36' clear height
- 56' x 50' column spacing
- 20 dock doors, 10 with pit levelers
- 2 drive-in doors
- ESFR system with K-25 sprinkler heads
- 7" thick, steel fiber-reinforced slab
- 4,000 amps
- LED lighting
- 72 total car parking spaces
- 6 EV parking spaces
- LEED® Silver Certification