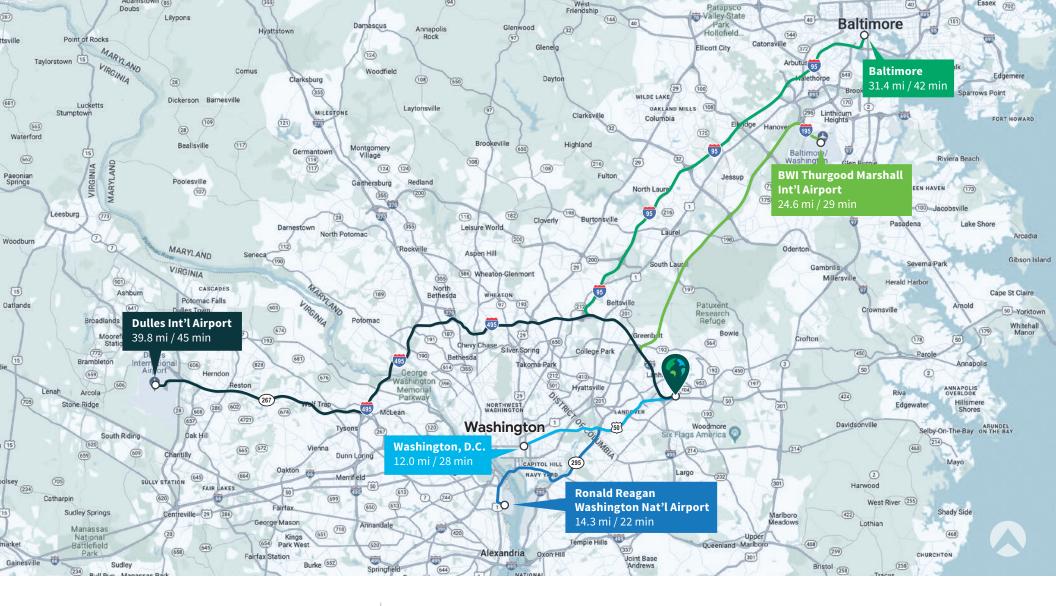

## Location

- Located in Prince George's County, 6.8 miles to the Washington, D.C. line
- Direct access to Route 50
- One turn to I-495 and 10 miles to I-95
- Midpoint from BWI Thurgood Marshall Airport and Ronald Reagan Washington National Airport