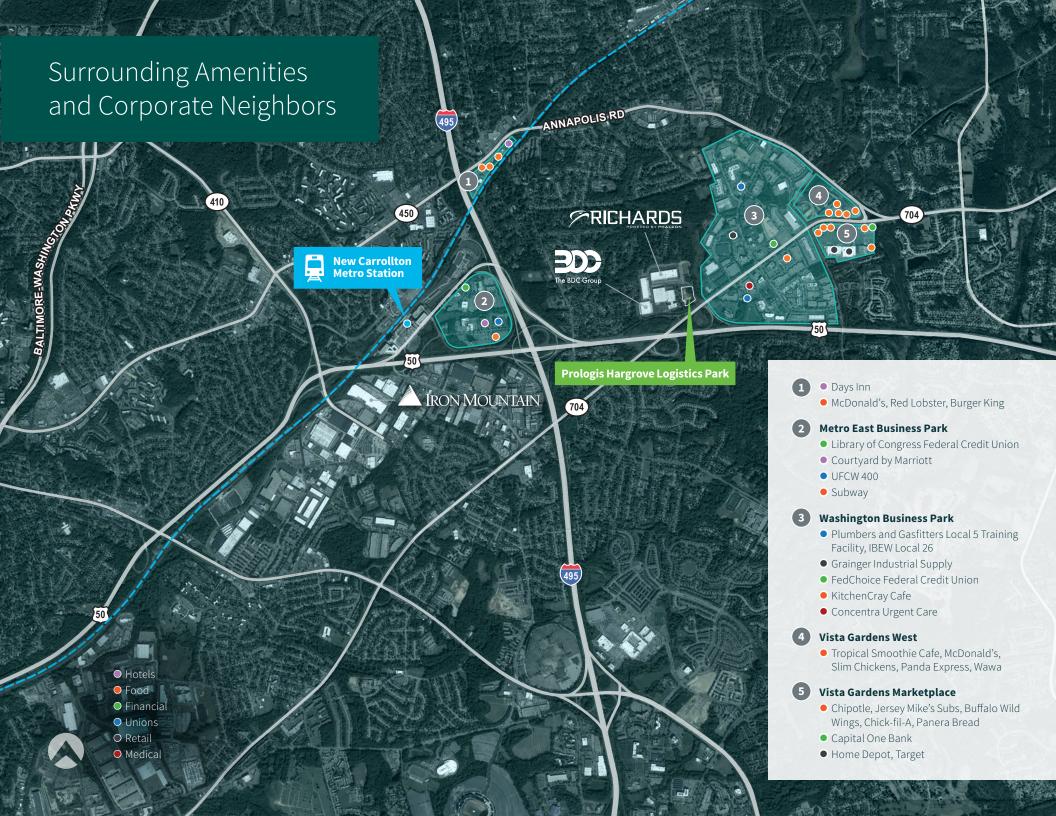

## Location

- Located in Prince George's County, 6.8 miles to the Washington, D.C. line
- Direct access to Route 50
- One turn to I-495 and 10 miles to I-95
- Midpoint from BWI Thurgood Marshall Airport and Ronald Reagan Washington National Airport