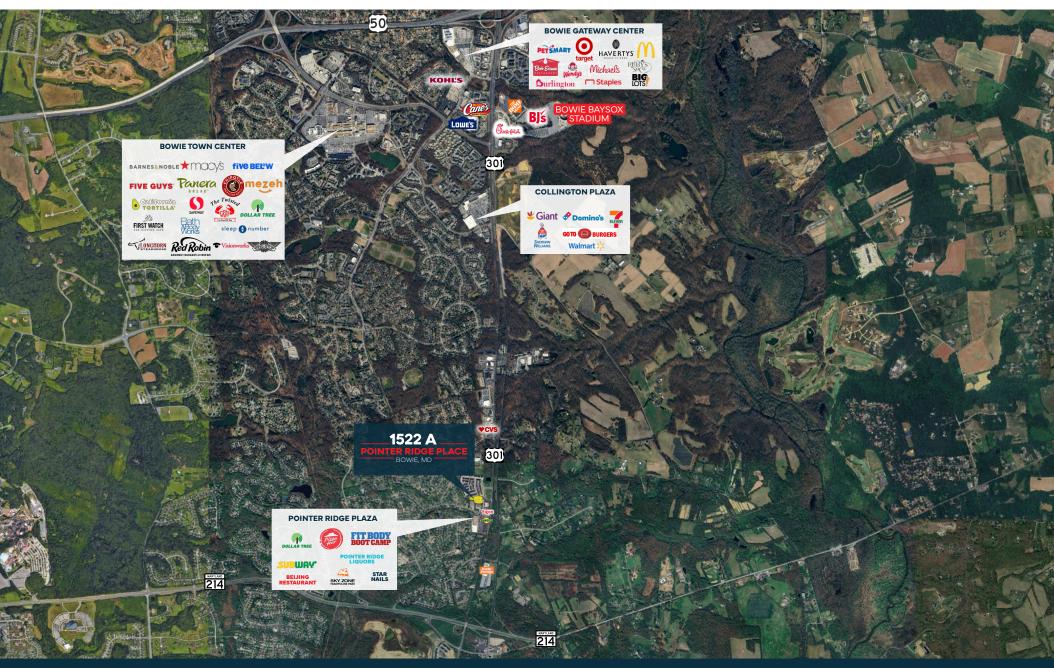

#### **PROPERTY HIGHLIGHTS:**

- 930 SF end-unit Office condominium
- Great Owner-User / Investor opportunity
- Commercial Office zoning
- Easy access to Rt. 301, Rte. 50, Rte. 214
- Nearby Pointer Ridge Plaza, Bowie Town Center, Bowie Baysox stadium, Liberty Sports park, new residential developments – South Lake Townhomes, Mill Branch Crossing, and more
- Property managed by: