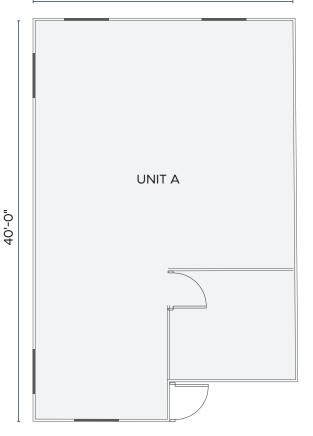

#### **PROPERTY HIGHLIGHTS:**

- 930 SF end-unit Office condominium
- Great Owner-User / Investor opportunity
- Commercial Office zoning
- Easy access to Rt. 301, Rte. 50, Rte. 214
- Nearby Pointer Ridge Plaza, Bowie Town Center, Bowie Baysox stadium, Liberty Sports park, new residential developments – South Lake Townhomes, Mill Branch Crossing, and more
- Property managed by: