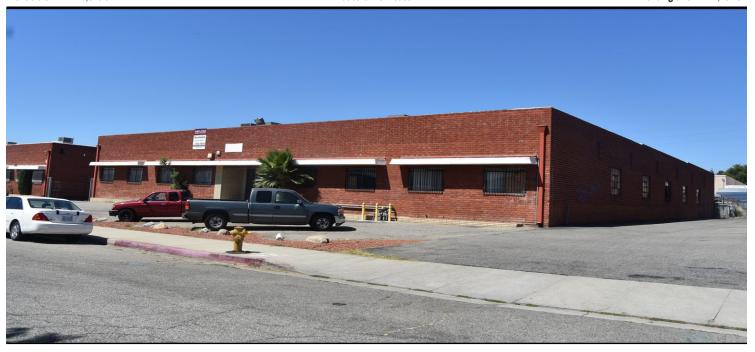

## Delphi Business Properties, Inc.

7100 Hayvenhurst Ave Van Nuys, CA 91406 | 818-780-7878

8,626 SF **Industrial For Lease Available SF Building Size** 17,252 SF

Address: **Cross Streets:** 

## 8967 Fullbright Ave, Chatsworth, CA 91311 Fullbright Ave/Corisco St

Clean Building--Quiet Street Excellent Power--Good Office Lavout Rear Loading with Fenced Yard Area Newer Led Lighting Throughout

14'-16'

1 / 12'x12'

Masonry

| Lease Rate/Mo: | \$12,853        | Sprinklered:                | No  |
|----------------|-----------------|-----------------------------|-----|
| Lease Rate/SF: | \$1.49          | Clear Height:               | 14' |
| Lease Type:    | Modified Gross  | GL Doors/Dim:               | 1/  |
| Available SF:  | 8,626 SF        | DH Doors/Dim:               | 0   |
| Minimum SF:    | 8,626 SF        | A: 400 V: 120/240 0: 3 W: 4 |     |
| Prop Lot Size: | POL             | Construction Type:          | Ma  |
| Term:          | 3-5 Years       | Const Status/Year Blt:      | Exi |
| Sale Price:    | NFS             |                             |     |
| Sale Price/SF: | NFS             | Whse HVAC:                  | No  |
| Taxes:         | \$42,788 / 2023 | Parking Spaces: 16          | / R |