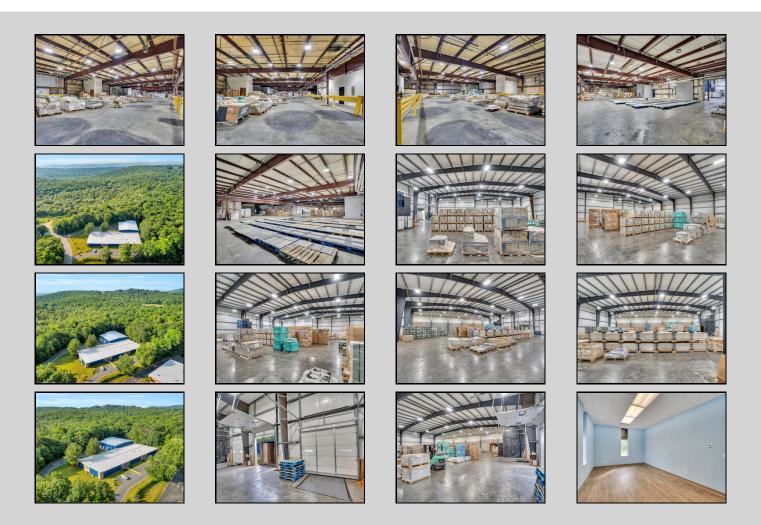

Versatile 34,000 sq ft industrial space in a sought-after location. Ideal for light manufacturing, warehousing, distribution, or a combination of uses, this space offers a total area of 34,000 sq ft, including 3,900 sq ft of modern office and administrative space. It features updated HVAC systems and energy-efficient LED lighting, ensuring a comfortable and cost-effective environment. With high ceilings ranging from 15 to 24 feet, the space provides maximum flexibility for various business needs. Ample parking is available, making it convenient for employees and visitors. The strategic location offers easy access to Routes 46, 80, and 287, enhancing connectivity and logistical efficiency.