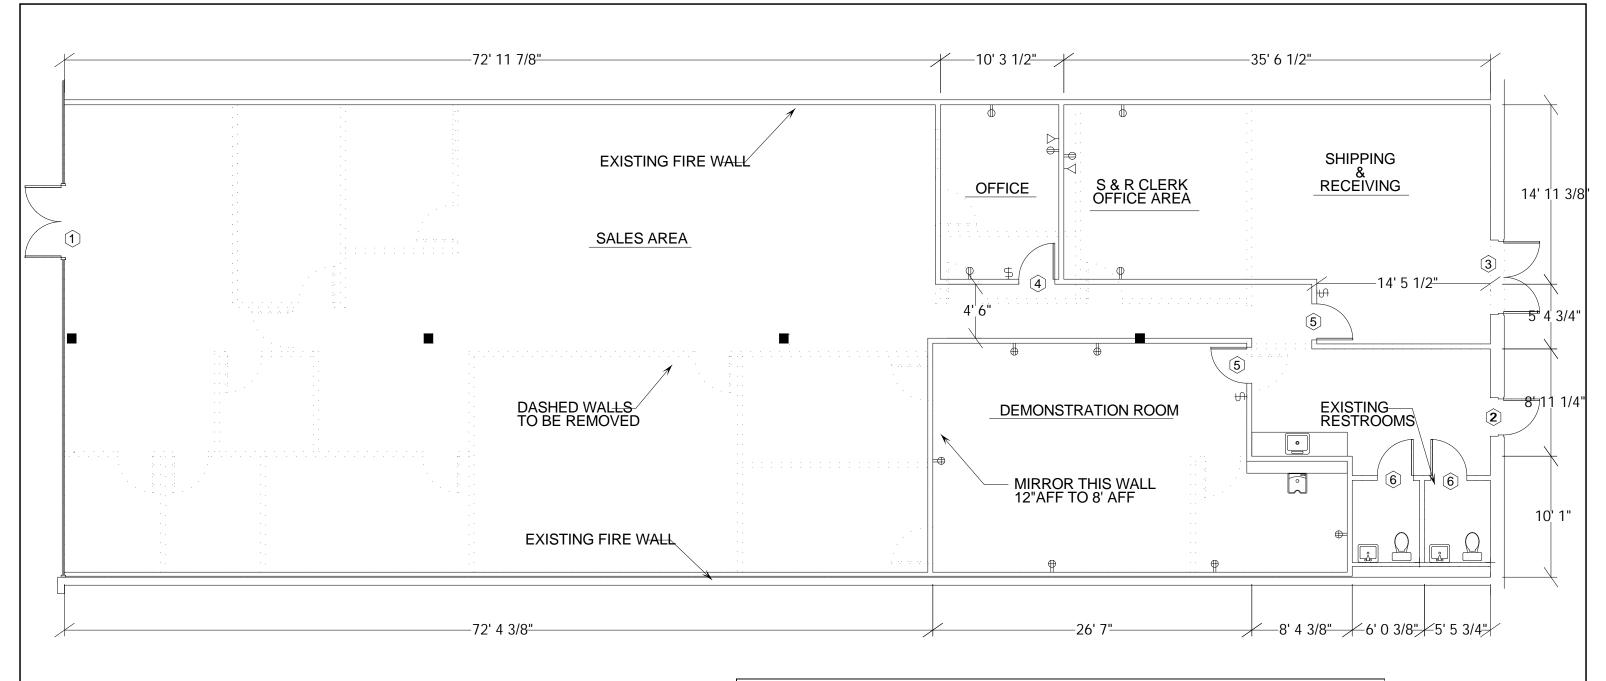

| NOTES |                                                              |  |  |  |  |  |
|-------|--------------------------------------------------------------|--|--|--|--|--|
| 1     | Existing light fixtures to be reused and relocated as needed |  |  |  |  |  |
| 2     | New flooring will be VCT                                     |  |  |  |  |  |
| 3     | All interior walls will be repainted                         |  |  |  |  |  |
| 4     | Existing ceiling and ceiling tiles will be reused            |  |  |  |  |  |
| 5     | Modify existing ductwork as needed                           |  |  |  |  |  |
| 6     | Install new HVAC equipment                                   |  |  |  |  |  |
| 7     | All hardware will be ADA compliant                           |  |  |  |  |  |
|       |                                                              |  |  |  |  |  |

| DOOR SCHEDULE |                |       |             |                                             |          |  |  |
|---------------|----------------|-------|-------------|---------------------------------------------|----------|--|--|
| Mark          | Size           | Jamb  | Туре        | Hardware                                    | Notes    |  |  |
| 1             | Pair 3.0 x 7.0 | Alum  |             |                                             | Existing |  |  |
| 2             | 3.0 x 7.0      | Metal | Metal       |                                             | Existing |  |  |
| 3             | Pair 3.0 x 7.0 | Metal | Metal       | Head & Foot Bolt<br>Deadbolt on Active Leaf |          |  |  |
| 4             | 3.0 x 6.8      | Metal | Hollow Core | Keylock                                     |          |  |  |
| 5             | 3.0 x 6.8      | Metal | Hollow Core | Passage Lock                                |          |  |  |
| 6             | 3.0 x 6.8      | Metal | Hollow Core | Privacy Lock                                | Existing |  |  |