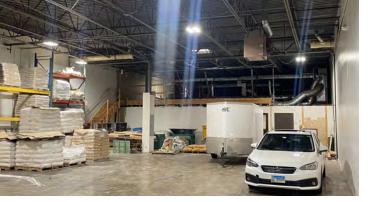

#### **PROPERTY OVERVIEW**

- 5,480 SF Unit
- Approximately 1,990 SF Offices
- 16' Clear Ceilings
- 1 Drive-in Door (12' x 14')
- Bonus Mezzanine Storage Above Offices
- Wet Sprinkler System
- 400 Amp, 480 Volt, 3 Phase Power
- Note: No Auto or Pest Control Uses
- Lease Rate: Subject to Offer
- Available: 30 Days