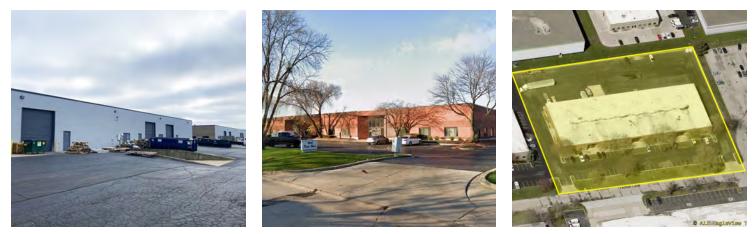

#### LOCATION DESCRIPTION

Established industrial park location with easy access to major transportation routes via nearby Rt. 38, Rt. 59, Rt. 64, I-88.