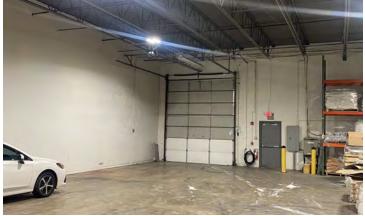

#### **PROPERTY OVERVIEW**

- 5,480 SF Unit
- Approximately 1,990 SF Offices
- 16' Clear Ceilings
- 1 Drive-in Door (12' x 14')
- Bonus Mezzanine Storage Above Offices
- Wet Sprinkler System
- 400 Amp, 480 Volt, 3 Phase Power
- Note: No Auto or Pest Control Uses
- Lease Rate: Subject to Offer
- Available: 30 Days