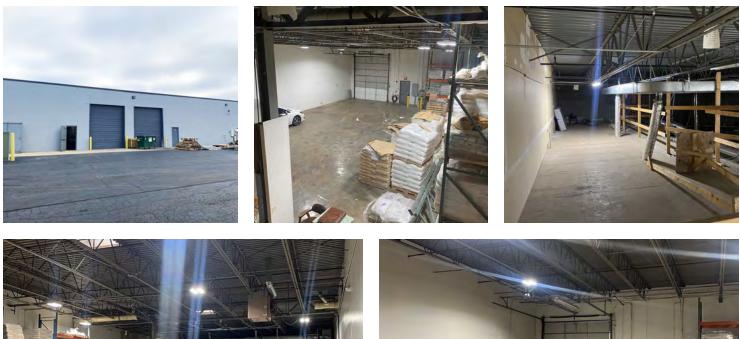

#### **PROPERTY OVERVIEW**

- 5,480 SF Unit
- Approximately 1,990 SF Offices
- 16' Clear Ceilings
- 1 Drive-in Door (12' x 14')
- Bonus Mezzanine Storage Above Offices
- Wet Sprinkler System
- 400 Amp, 480 Volt, 3 Phase Power
- Note: No Auto or Pest Control Uses
- Lease Rate: Subject to Offer
- Available: 30 Days