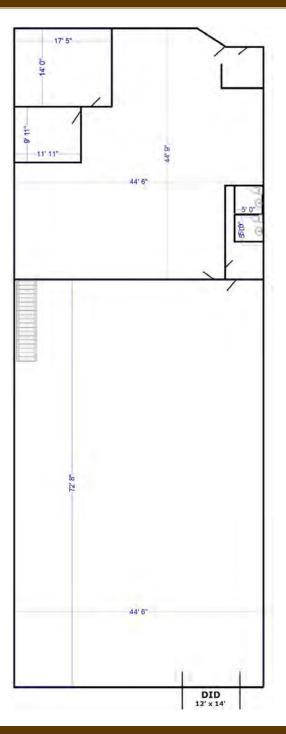

#### **PROPERTY OVERVIEW**

- 5,480 SF Unit
- Approximately 1,990 SF Offices
- 16' Clear Ceilings
- 1 Drive-in Door (12' x 14')
- Bonus Mezzanine Storage Above Offices
- Wet Sprinkler System
- 400 Amp, 480 Volt, 3 Phase Power
- Note: No Auto or Pest Control Uses
- Lease Rate: Subject to Offer
- Available: 30 Days