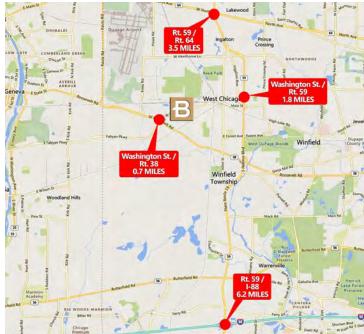

#### LOCATION DESCRIPTION

Established industrial park location with easy access to major transportation routes via nearby Rt. 38, Rt. 59, Rt. 64, I-88.