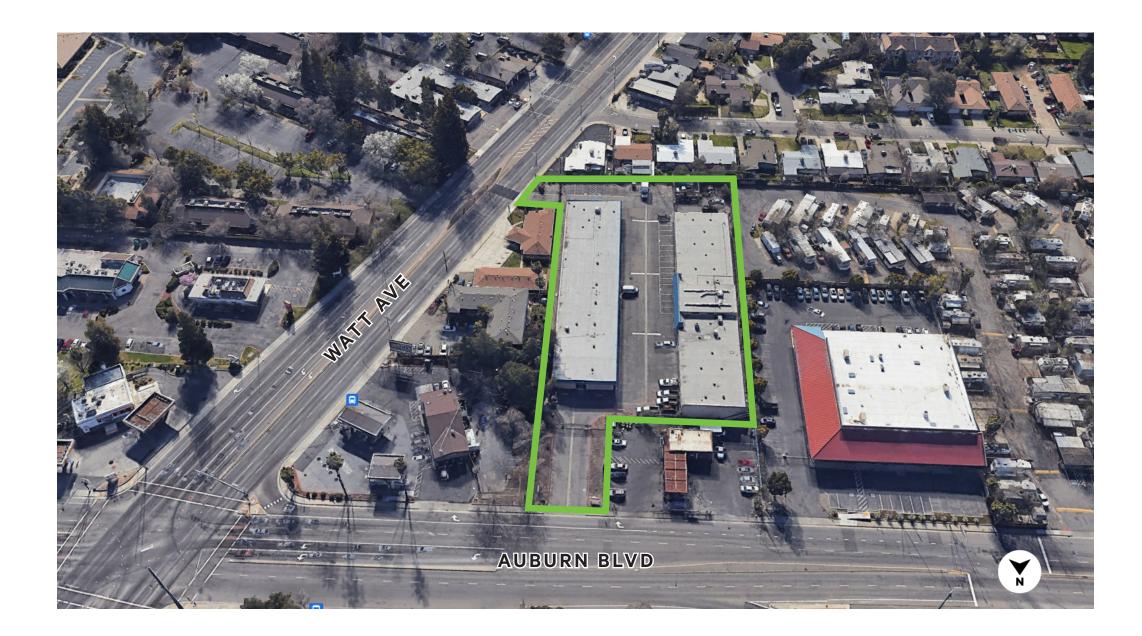

### **Industrial** | For Lease

## Auburn Blvd. Warehouse Space

3418-3440 Auburn Blvd. | Sacramento, CA 95821

\*\*\*BROKER BONUS! \$50 AMAZON GIFT CARD FOR A QUALIFYING TENANT TOUR\*\*\* **CONTACT BROKERS FOR MORE DETAILS** 





## Property Features

- Clear Height: ±14'-16'
- Immediate Access to I-80
- Monument Signage Available
- Gated Complex
- Under New Ownership
- GC Zoning per Sacramento County





### 3420 Floor Plan

#### \$0.89 PSF/MONTH, NNN

(2024 Estimated Net Expenses \$0.29 PSF)

| Total SF     | ±4,911 |
|--------------|--------|
| Office SF    | ±650   |
| Warehouse SF | ±4,261 |
| GL Doors     | 1      |



#### For Lease



NOT TO SCALE. ALL DIMENSIONS ARE APPROXIMATE.



# 3428 Floor Plan

#### \$0.89 PSF/MONTH, NNN

(2024 Estimated Net Expenses \$0.29 PSF)

| Total SF     | ±1,909 |
|--------------|--------|
| Office SF    | ±350   |
| Warehouse SF | ±1,559 |
| GL Doors     | 1      |





# Location Map







### 3418-3440 Auburn Blvd. Sacramento, CA 95821

#### **Contact Us:**

#### Matt Susac, Lic 01979110

First Vice President +1 916 781 4832 matt.susac@cbre.com

#### **Tyler Howell, Lic 02100245** Senior Associate +1 916 781 4835 tyler.howell1@cbre.com

© 2024