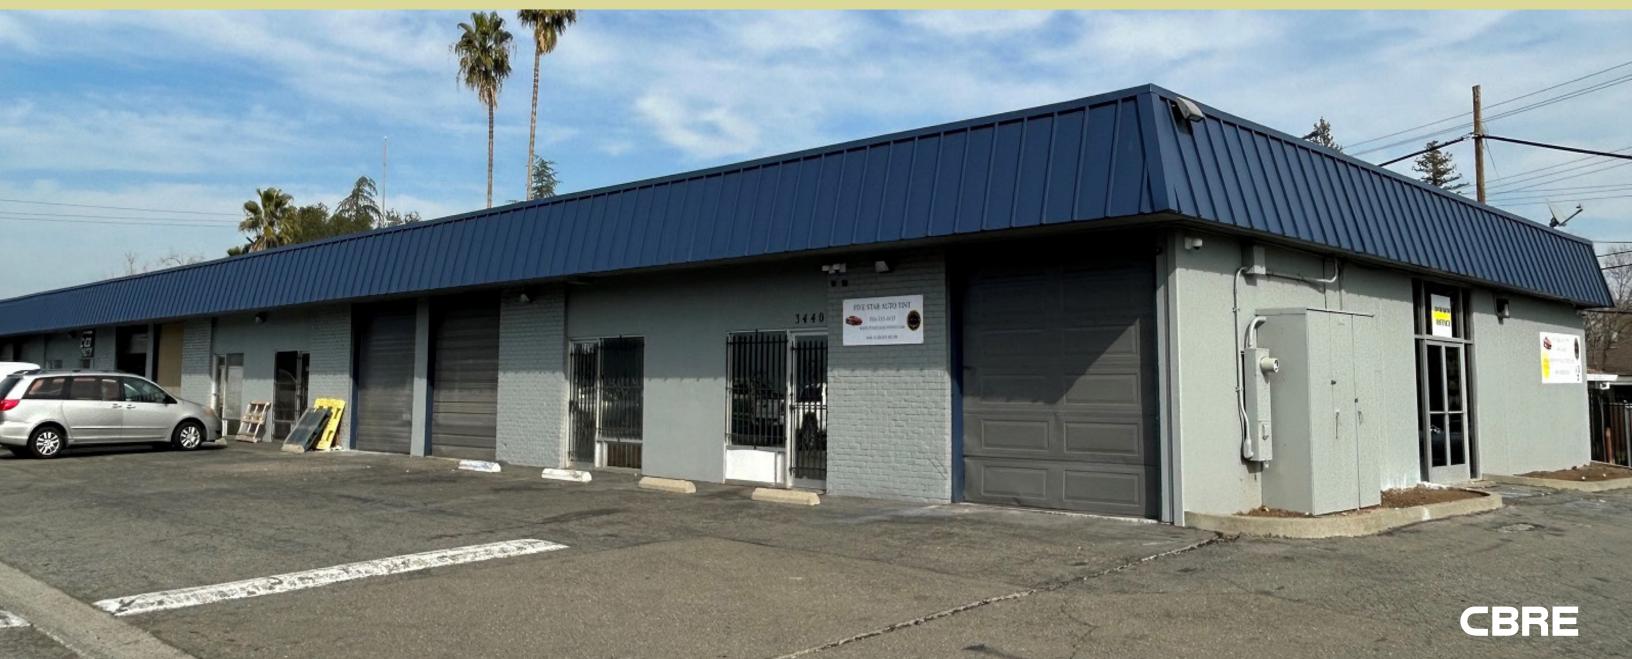

## Auburn Blvd. Warehouse Space

3418-3440 Auburn Blvd. | Sacramento, CA 95821

\*\*\*BROKER BONUS! \$50 AMAZON GIFT CARD FOR A QUALIFYING TENANT TOUR\*\*\* **CONTACT BROKERS FOR MORE DETAILS** 

## Property Features

- Clear Height: ±14'-16'
- Immediate Access to I-80
- Monument Signage Available
- Gated Complex
- Under New Ownership
- GC Zoning per Sacramento County