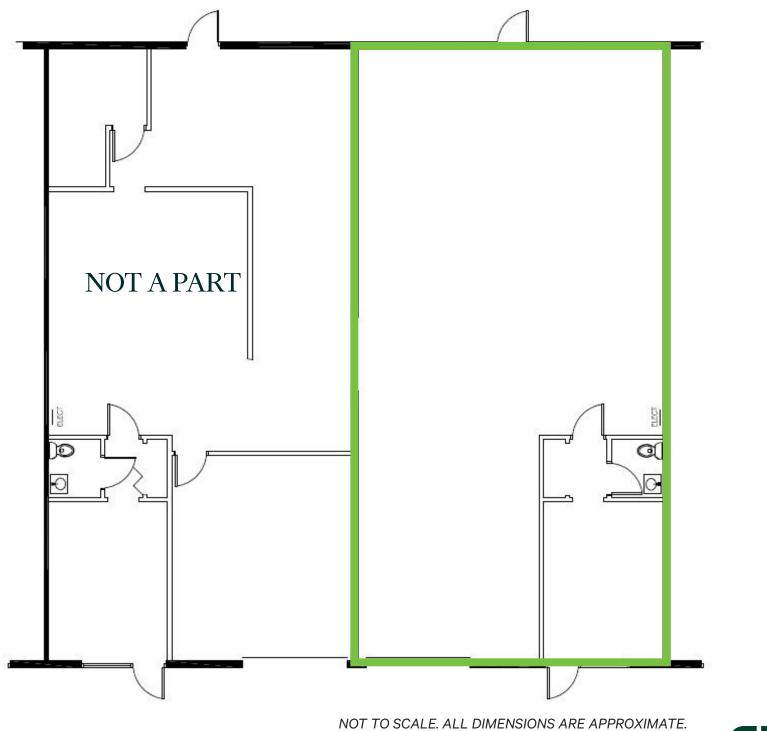

# 3428 Floor Plan

#### \$0.89 PSF/MONTH, NNN

(2024 Estimated Net Expenses \$0.29 PSF)

| Total SF     | ±1,909 |
|--------------|--------|
| Office SF    | ±350   |
| Warehouse SF | ±1,559 |
| GL Doors     | 1      |