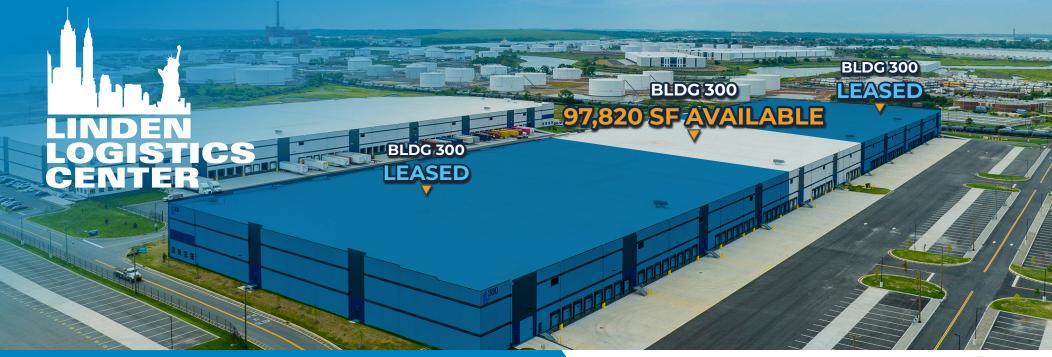

## **AVAILABLE NOW | 30-YEAR TAX PILOT IN PLACE**

97,820 SF NEW CONSTRUCTION

FOR LEASE

Located within the Largest Logistics Development consisting of 4.1 MSF within the NJ / NY Port Region with proximity to New York City and Newark Liberty International Airport

LindenLogisticsCenter.com

**472,610 SF**Total Building Size

97,820 SF

Available Size

350' x 1,350'

**Building Dimensions** 

40'

Clear Height