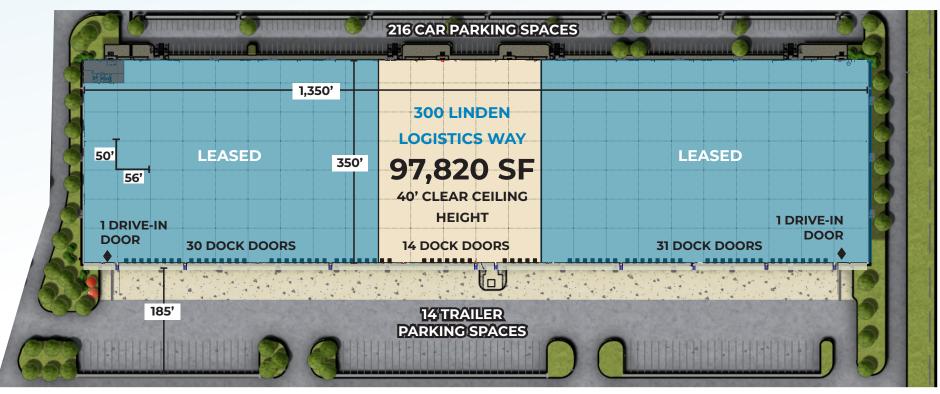

LindenLogisticsCenter.com

**472,610 SF**Total Building Size

97,820 SF

Available Size

350' x 1,350'

**Building Dimensions** 

40'

Clear Height

50' x 56'

Column Spacing

14

Dock Doors

45

Car Parking Spaces

14

Trailer Parking Spaces

**800 LBS PSF** 

Floor Load

**ESFR** 

Sprinkler

**CBRE** 

97,820 SF
NEW CONSTRUCTION FOR LEASE
30-YEAR TAX PILOT IN PLACE

97,820 SF **NEW CONSTRUCTION FOR LEASE 300 LINDEN LOGISTICS WAY** 

Contact us for more information or to arrange a tour: