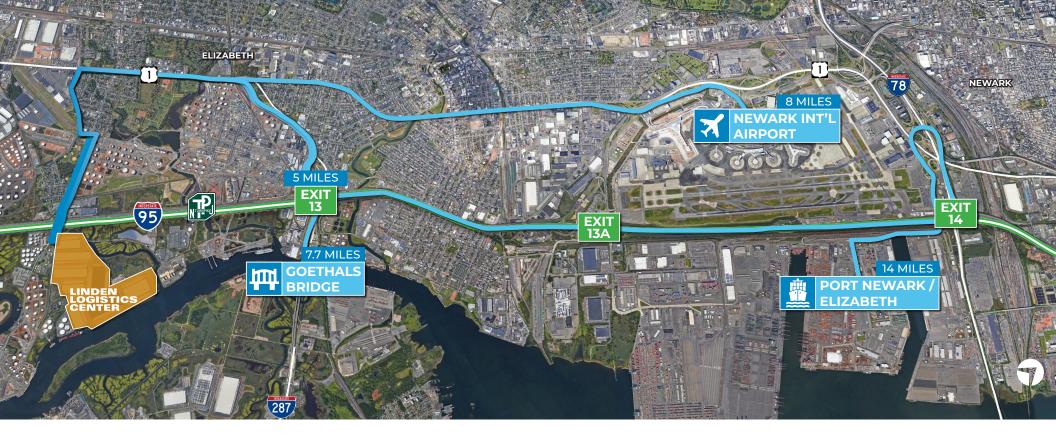

## **AVAILABLE NOW | 30-YEAR TAX PILOT IN PLACE**

97,820 SF NEW CONSTRUCTION

FOR LEASE

Located within the Largest Logistics Development consisting of 4.1 MSF within the NJ / NY Port Region with proximity to New York City and Newark Liberty International Airport