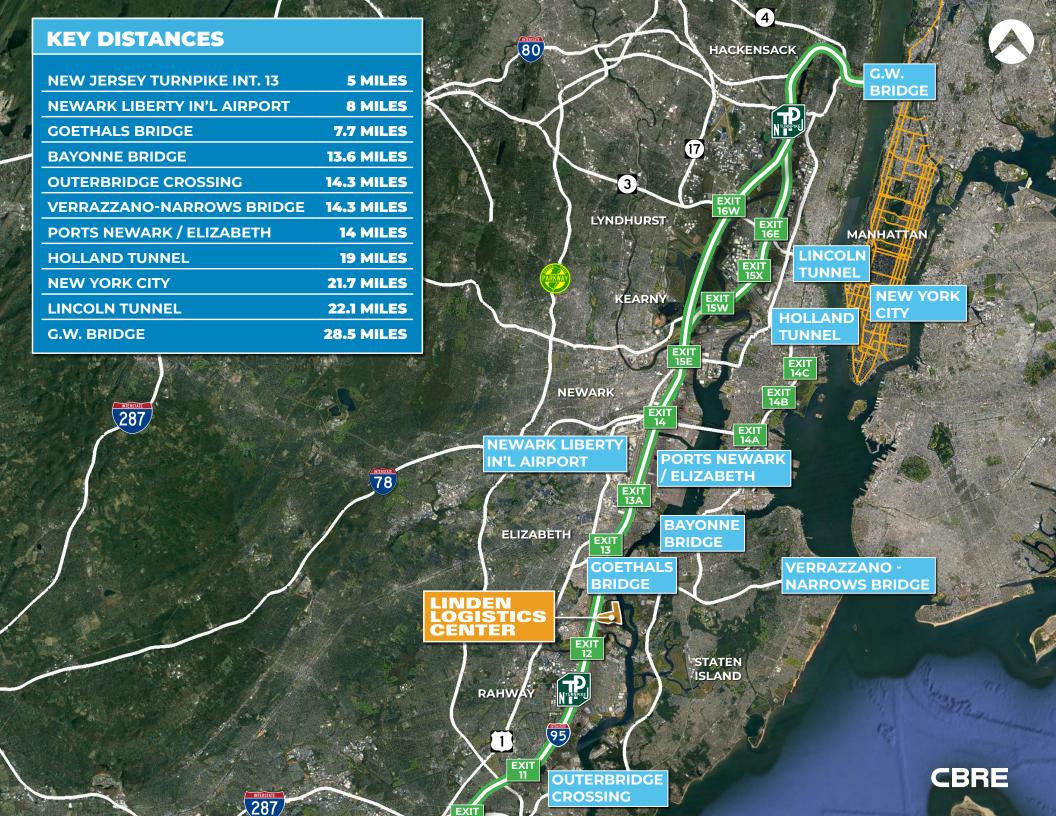

## **AVAILABLE NOW | 30-YEAR TAX PILOT IN PLACE**

97,820 SF NEW CONSTRUCTION

FOR LEASE

Located within the Largest Logistics Development consisting of 4.1 MSF within the NJ / NY Port Region with proximity to New York City and Newark Liberty International Airport