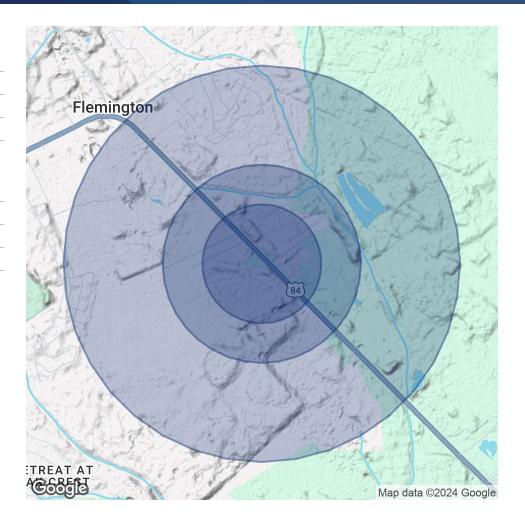

#### **OFFERING SUMMARY**

| Sale Price:       | \$1,000,000 |           |          |
|-------------------|-------------|-----------|----------|
| Lot Size:         | 2.38 Acres  |           |          |
| DEMOGRAPHICS      | 0.3 MILES   | 0.5 MILES | 1 MILE   |
| Total Households  | 35          | 75        | 98       |
| Total Population  | 95          | 200       | 263      |
| Average HH Income | \$91,361    | \$91,517  | \$89,027 |
|                   |             |           |          |

### 2985 OGLETHORPE HWY

2985 Oglethorpe Highway Flemington, GA 31313

2985 Oglethorpe Highway Flemington, GA 31313

| POPULATION           | 0.3 MILES | 0.5 MILES | 1 MILE    |
|----------------------|-----------|-----------|-----------|
| Total Population     | 95        | 200       | 263       |
| Average Age          | 40        | 40        | 40        |
| Average Age (Male)   | 41        | 41        | 40        |
| Average Age (Female) | 40        | 40        | 40        |
|                      |           |           |           |
| HOUSEHOLDS & INCOME  | 0.3 MILES | 0.5 MILES | 1 MILE    |
| Total Households     | 35        | 75        | 98        |
| # of Persons per HH  | 2.7       | 2.7       | 2.7       |
| Average HH Income    | \$91,361  | \$91,517  | \$89,027  |
| Average House Value  | \$191,493 | \$191,768 | \$187,374 |

Demographics data derived from AlphaMap