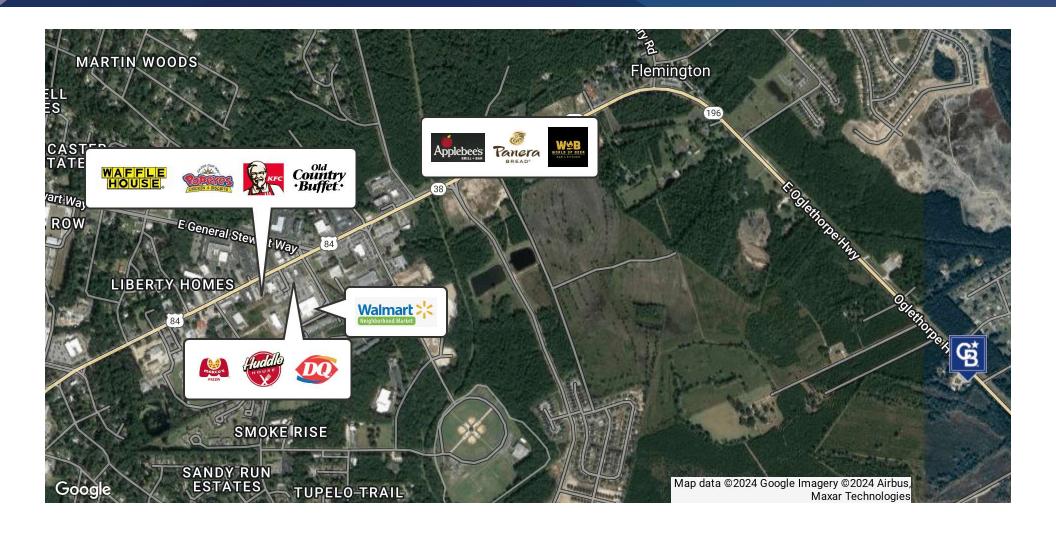

#### PROPERTY DESCRIPTION

Discover the endless opportunities offered by this exceptional commercial property, ideally situated along Hwy 84, the central corridor between GA ports and Valdosta, in the rapidly growing community of Flemington, GA. This prime redevelopment opportunity, located just outside Fort Stewart, GA, presents high potential for both residential and commercial growth, with a significant traffic count of 33,300. The property features two existing buildings, including a 2400 sqft steel building and a 3200 sqft building, offering boundless possibilities for redevelopment or immediate utilization. Don't miss out on this excellent investment opportunity with a strategic location and strong economic impact from the nearby Department of Defense Installation.

2985 Oglethorpe Highway Flemington, GA 31313