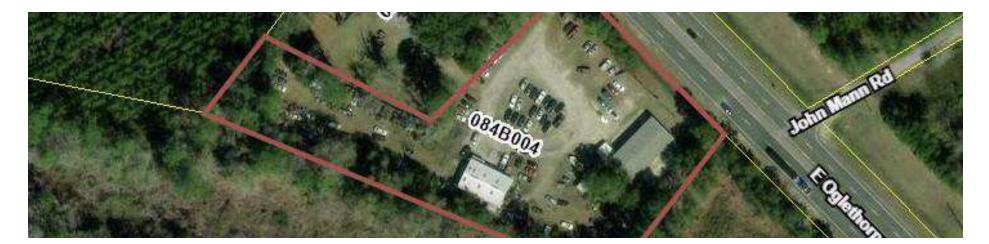

2985 Oglethorpe Highway Flemington, GA 31313

#### PROPERTY DESCRIPTION

Discover the endless opportunities offered by this exceptional commercial property, ideally situated along Hwy 84, the central corridor between GA ports and Valdosta, in the rapidly growing community of Flemington, GA. This prime redevelopment opportunity, located just outside Fort Stewart, GA, presents high potential for both residential and commercial growth, with a significant traffic count of 33,300. The property features two existing buildings, including a 2400 sqft steel building and a 3200 sqft building, offering boundless possibilities for redevelopment or immediate utilization. Don't miss out on this excellent investment opportunity with a strategic location and strong economic impact from the nearby Department of Defense Installation.

#### **OFFERING SUMMARY**

| Sale Price:       | \$1,000,000 |           |          |
|-------------------|-------------|-----------|----------|
| Lot Size:         | 2.38 Acres  |           |          |
| DEMOGRAPHICS      | 0.3 MILES   | 0.5 MILES | 1 MILE   |
| Total Households  | 35          | 75        | 98       |
| Total Population  | 95          | 200       | 263      |
| Average HH Income | \$91,361    | \$91,517  | \$89,027 |
|                   |             |           |          |