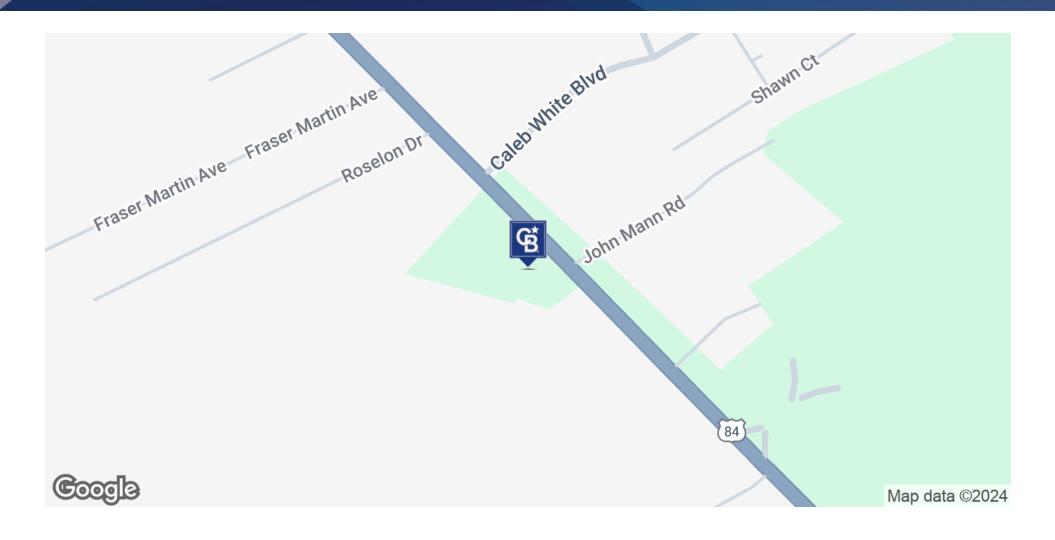

2985 Oglethorpe Highway Flemington, GA 31313

#### PROPERTY DESCRIPTION

Discover the endless opportunities offered by this exceptional commercial property, ideally situated along Hwy 84, the central corridor between GA ports and Valdosta, in the rapidly growing community of Flemington, GA. This prime redevelopment opportunity, located just outside Fort Stewart, GA, presents high potential for both residential and commercial growth, with a significant traffic count of 33,300. The property features two existing buildings, including a 2400 sqft steel building and a 3200 sqft building, offering boundless possibilities for redevelopment or immediate utilization. Don't miss out on this excellent investment opportunity with a strategic location and strong economic impact from the nearby Department of Defense Installation.