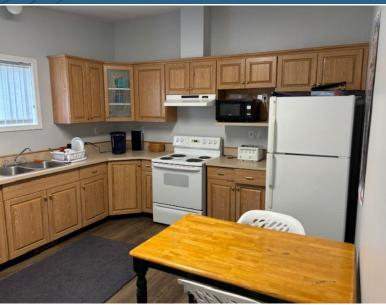

**Kitchen** Full kitchen

Bathrooms Two bathrooms

Building Features The building offers one office and an open area with workstations in place.

Location Features

Located near the United States and Canadian Border with easy access to I-15