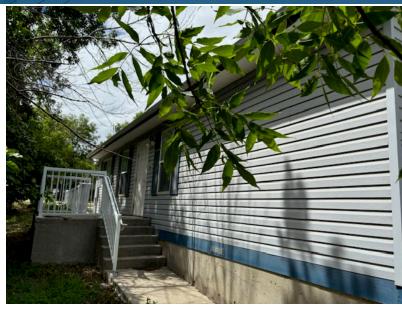

## Office Space For Sale

224 Bank Street Sweet Grass, MT 59484

Year Built | 2003 Sale Price | \$125,000

Available Premises 750 Square Feet

Lot Size (Acres) ± 0.11 Acres

Parking East and West side of the building.

**Kitchen** Full kitchen

Bathrooms Two bathrooms

Building Features The building offers one office and an open area with workstations in place.

Location Features

Located near the United States and Canadian Border with easy access to I-15