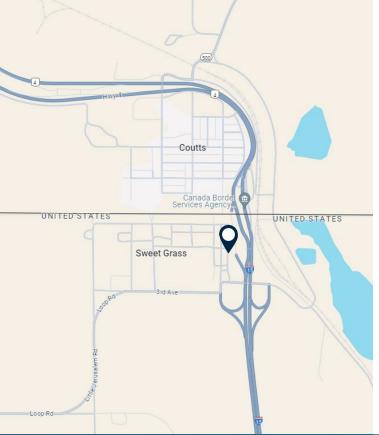

## Office Space For Sale

224 Bank Street Sweet Grass, MT 59484

Year Built | 2003 Sale Price | \$125,000

Available Premises 750 Square Feet

Lot Size (Acres) ± 0.11 Acres

Parking East and West side of the building.

**Kitchen** Full kitchen

Bathrooms Two bathrooms

Building Features The building offers one office and an open area with workstations in place.

Location Features

Located near the United States and Canadian Border with easy access to I-15