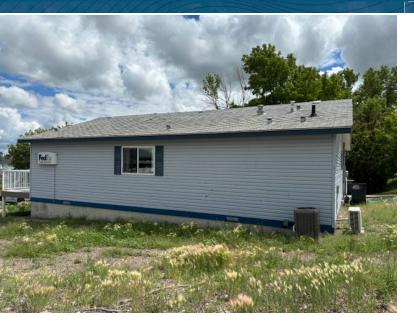

## Office Space For Sale

224 Bank Street Sweet Grass, MT 59484

Year Built | 2003 Sale Price | \$125,000

Available Premises 750 Square Feet

Lot Size (Acres) ± 0.11 Acres

Parking East and West side of the building.

**Kitchen** Full kitchen

Bathrooms Two bathrooms

Building Features The building offers one office and an open area with workstations in place.

Location Features

Located near the United States and Canadian Border with easy access to I-15