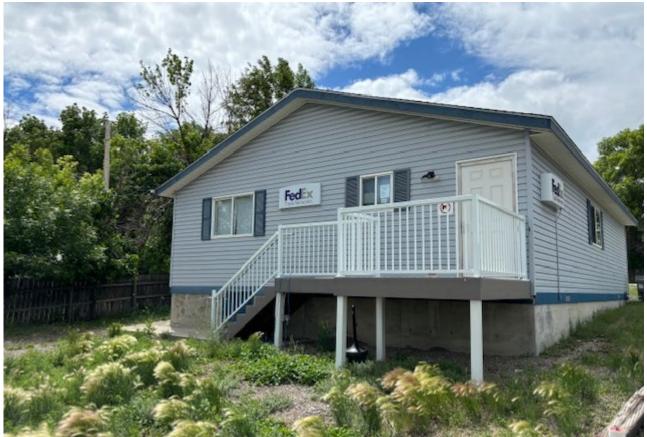

## Office Space For Sale

224 Bank Street Sweet Grass, MT 59484

Year Built | 2003 Sale Price | \$125,000

Available Premises 750 Square Feet

Lot Size (Acres) ± 0.11 Acres

Parking East and West side of the building.

# Office Space For Sale

224 Bank Street Sweet Grass, MT 59484