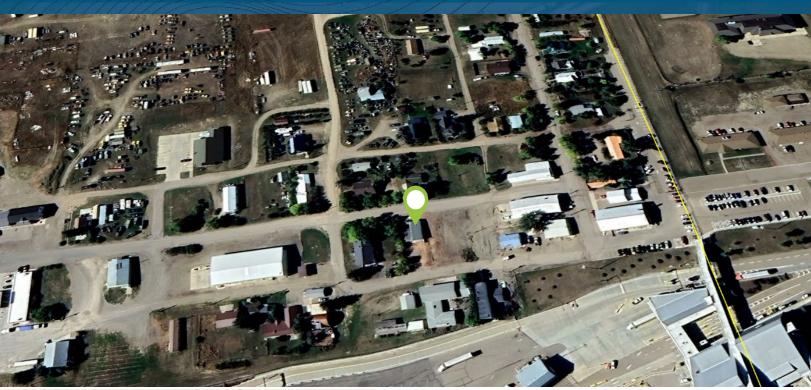

## Office Space For Sale

224 Bank Street Sweet Grass, MT 59484

Year Built | 2003 Sale Price | \$125,000

Available Premises 750 Square Feet

Lot Size (Acres) ± 0.11 Acres

Parking East and West side of the building.

**Kitchen** Full kitchen

Bathrooms Two bathrooms

Building Features The building offers one office and an open area with workstations in place.

Location Features

Located near the United States and Canadian Border with easy access to I-15