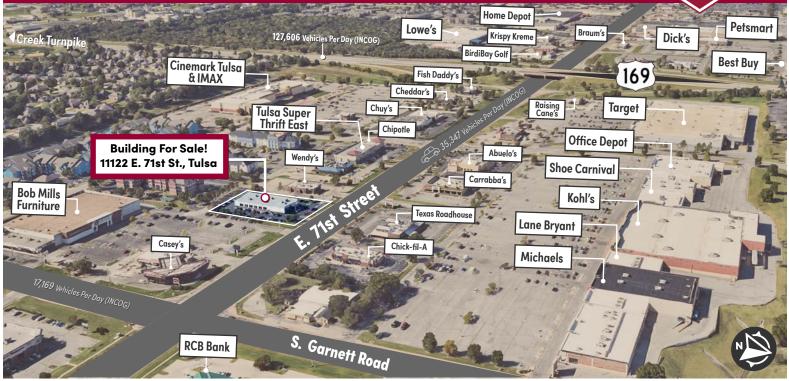

| Traffic Count            | INCOG 2022     |
|--------------------------|----------------|
| 35,347 Vehicles per day  | E. 71st Street |
| 127,606 Vehicles per day | Highway 169    |

| 2023 Demographics |          | Source: ESRI |          |
|-------------------|----------|--------------|----------|
|                   | 1 Mile   | 3 Miles      | 5 Miles  |
| Population        | 12,711   | 83,210       | 240,049  |
| Households        | 5,005    | 34,227       | 96,226   |
| Average HH Income | \$93,120 | \$92,455     | \$94,591 |