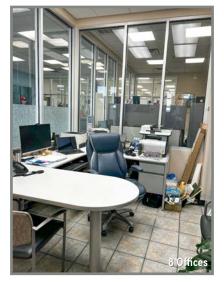

# PROPERTY HIGHLIGHTS

- TOTAL BUILDING: ± 9,928 SF (Tulsa County Assessor) [± 9,000 sf 1st Floor /± 928 sf Mezzanine]
- 8 OFFICES, 2 CONFERENCE ROOMS, KITCHEN, LAUNDRY STORAGE, LARGE OPEN AREA
- FLEXIBLE CORRIDOR ZONING
- 71st FRONTAGE WITH EASY ACCESS TO HWY 169 & TURNPIKE
- EASY PARKING AND BUILDING ENTRY WITH 63 PARKING SPACES
- UNDERGROUND SHELTER
- SPRINKLER SYSTEM
- 3 PHASE ELECTRIC TO BUILDING
- 20' CEILING HEIGHT
- GLASS WALLS WITH ABUNDANT NATRUAL LIGHT
- WELL MAINTAINED BUILDING IN MATURE COMMERCIAL NEIGHBORHOOD