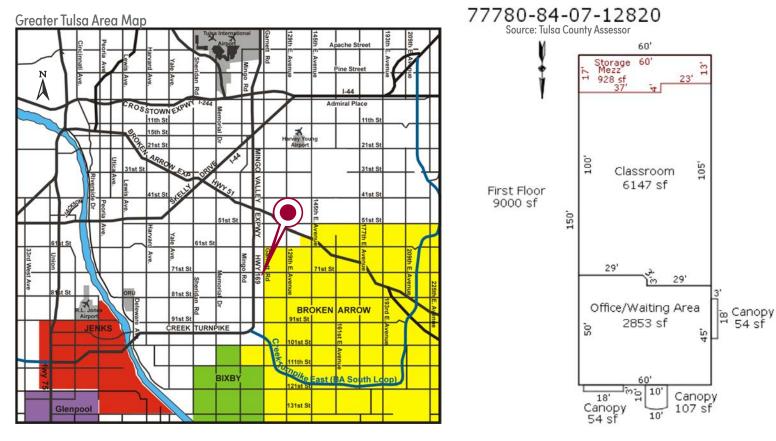

# PROPERTY HIGHLIGHTS

- TOTAL BUILDING: ± 9,928 SF (Tulsa County Assessor) [± 9,000 sf 1st Floor /± 928 sf Mezzanine]
- 8 OFFICES, 2 CONFERENCE ROOMS, KITCHEN, LAUNDRY STORAGE, LARGE OPEN AREA
- FLEXIBLE CORRIDOR ZONING
- 71st FRONTAGE WITH EASY ACCESS TO HWY 169 & TURNPIKE
- EASY PARKING AND BUILDING ENTRY WITH 63 PARKING SPACES
- UNDERGROUND SHELTER
- SPRINKLER SYSTEM
- 3 PHASE ELECTRIC TO BUILDING
- 20' CEILING HEIGHT
- GLASS WALLS WITH ABUNDANT NATRUAL LIGHT
- WELL MAINTAINED BUILDING IN MATURE COMMERCIAL NEIGHBORHOOD