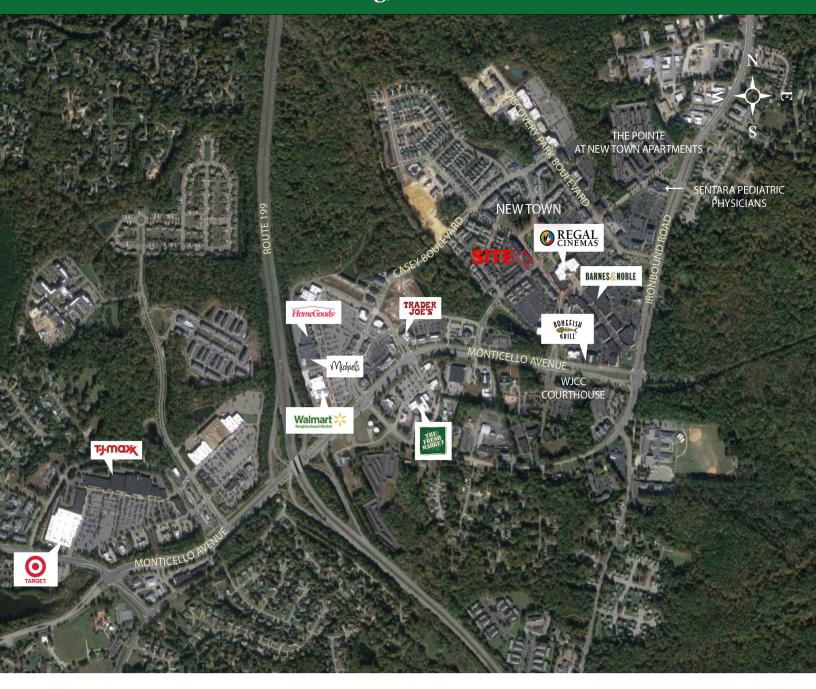

# **Property Features**

- The WEG Building is a three-story, ±19,200 square foot office building located at the corner of New Town Avenue and Center Street in the heart of the New Town "town center".
- · Centrally located in the Williamsburg Market.
- College of William & Mary, Colonial Williamsburg, and Williamsburg/ James City County Courthouse within 1 mile.
- Easy access to I-64 via Route 199.