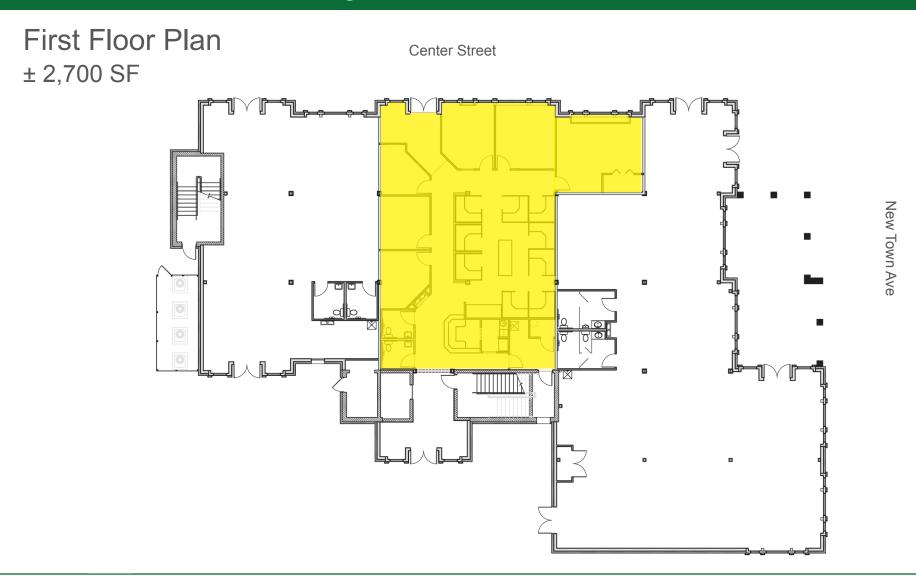

## **Property Highlights**

| Rental Rate:  | CALL FOR RENTAL RATE              |
|---------------|-----------------------------------|
| Availability: |                                   |
| First Floor:  | ± 2,700 SF                        |
| Third Floor:  | ± 7,150 SF<br>(CAN BE SUBDIVIDED) |
| Lease Type:   | Net of Utilities /<br>Janitorial  |