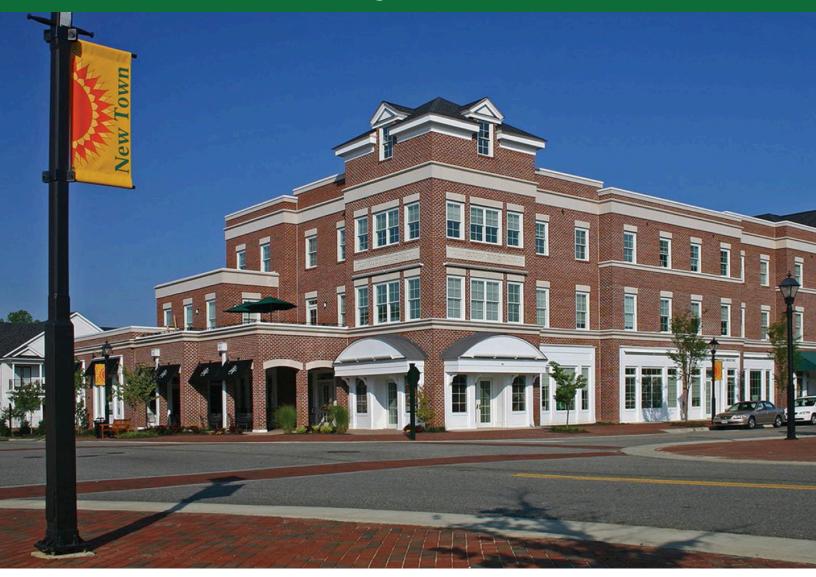

# **Property Features**

- The WEG Building is a three-story, ±19,200 square foot office building located at the corner of New Town Avenue and Center Street in the heart of the New Town "town center".
- · Centrally located in the Williamsburg Market.
- College of William & Mary, Colonial Williamsburg, and Williamsburg/ James City County Courthouse within 1 mile.
- Easy access to I-64 via Route 199.