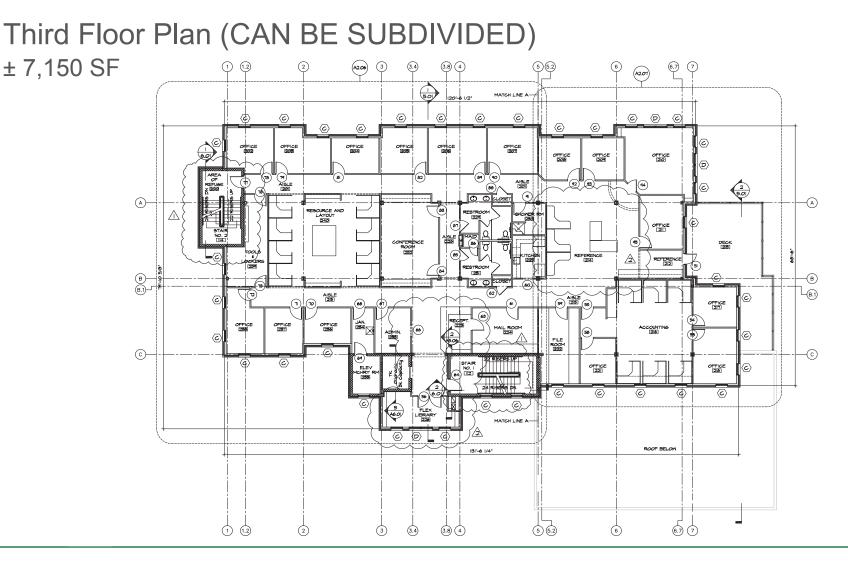

## **Property Highlights**

| Rental Rate:  | CALL FOR RENTAL RATE              |
|---------------|-----------------------------------|
| Availability: |                                   |
| First Floor:  | ± 2,700 SF                        |
| Third Floor:  | ± 7,150 SF<br>(CAN BE SUBDIVIDED) |
| Lease Type:   | Net of Utilities /<br>Janitorial  |