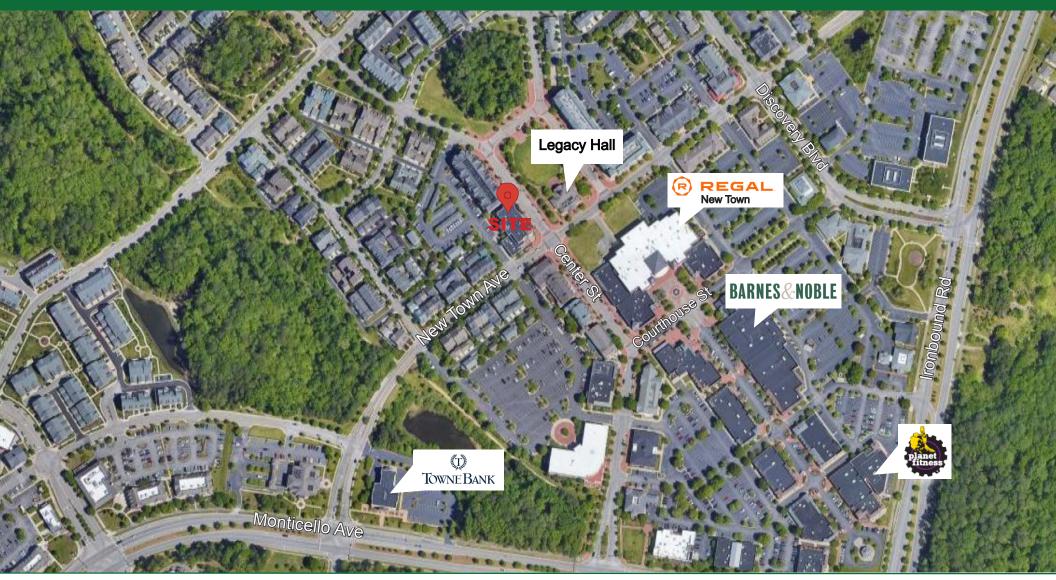

# **Property Features**

- The WEG Building is a three-story, ±19,200 square foot office building located at the corner of New Town Avenue and Center Street in the heart of the New Town "town center".
- · Centrally located in the Williamsburg Market.
- College of William & Mary, Colonial Williamsburg, and Williamsburg/ James City County Courthouse within 1 mile.
- Easy access to I-64 via Route 199.