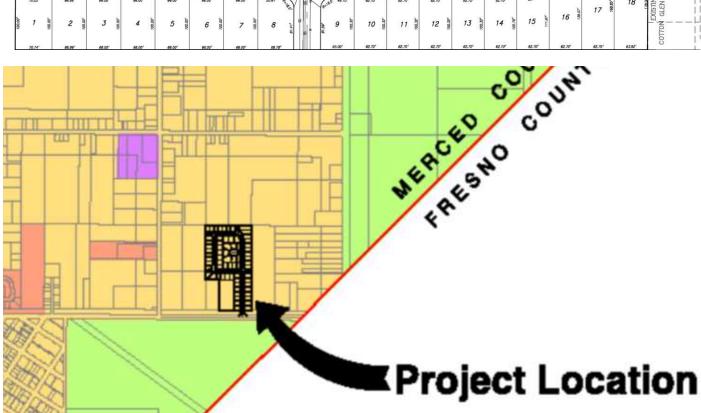

APN 014-110-023 & 014-110-

Two parcels totaling ±16.40 acres of residential land located south of Christian Ave, east of Reynolds Ave, north of Shain Ave, & west of Elgin Ave in Dos Palos, California. The site is located just off Highway 33 which provides quick access to all neighboring cities. Dos Palos is located in Merced County, a mostly rural county located in the northern San Joaquin Valley region of California's larger Central Valley, about halfway between California's main north-south freeways, Interstate 5 and Highway 99. Surrounded by the region's rich agricultural landscapes, Dos Palos provides a peaceful and family-friendly atmosphere.