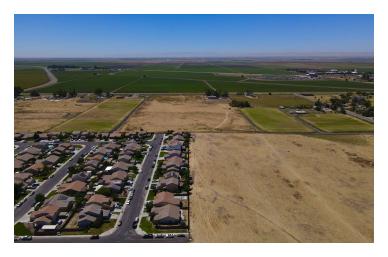

#### PROPERTY DESCRIPTION

Prime residential development land totaling ±16.40 Acres ( ±714,384 SF) on Shain Ave in Dos Palos, CA. The projected tentative map shows the potential to develop a subdivision that contains 68 single family residential lots. The city of Dos Palos will provide water and sewer service to all lots along with maintaining storm drainage facilities. The parcel is located just off Highway 33 which provides quick access to the CA-152 on/off ramps with easy access to surrounding cities such as Los Banos, Firebaugh, Mendota, Merced, Madera, & many others! Roadways leading to the property from neighboring developments are in place and the land is a blank and clean canvas for flexible concepts. Nestled in the heart of south Dos Palos, CA, this residential development land presents a prime opportunity for urban expansion. The parcel, with its expansive layout and prime location, presents an opportunity to develop a vibrant residential community. Located near city amenities and with convenient access to major roads, this land invites developers to build a well-integrated neighborhood, making it an excellent choice for future homeowners in the expanding Dos Palos area

Two parcels totaling ±16.40 acres of residential land located south of Christian Ave, east of Reynolds Ave, north of Shain Ave, & west of Elgin Ave in Dos Palos, California. The site is located just off Highway 33 which provides quick access to all neighboring cities. Dos Palos is located in Merced County, a mostly rural county located in the northern San Joaquin Valley region of California's larger Central Valley, about halfway between California's main north-south freeways, Interstate 5 and Highway 99. Surrounded by the region's rich agricultural landscapes, Dos Palos provides a peaceful and family-friendly atmosphere.