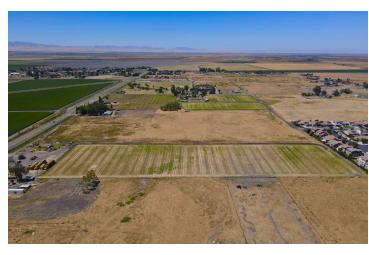

#### PROPERTY DESCRIPTION

Prime residential development land totaling ±16.40 Acres ( ±714,384 SF) on Shain Ave in Dos Palos, CA. The projected tentative map shows the potential to develop a subdivision that contains 68 single family residential lots. The city of Dos Palos will provide water and sewer service to all lots along with maintaining storm drainage facilities. The parcel is located just off Highway 33 which provides quick access to the CA-152 on/off ramps with easy access to surrounding cities such as Los Banos, Firebaugh, Mendota, Merced, Madera, & many others! Roadways leading to the property from neighboring developments are in place and the land is a blank and clean canvas for flexible concepts. Nestled in the heart of south Dos Palos, CA, this residential development land presents a prime opportunity for urban expansion. The parcel, with its expansive layout and prime location, presents an opportunity to develop a vibrant residential community. Located near city amenities and with convenient access to major roads, this land invites developers to build a well-integrated neighborhood, making it an excellent choice for future homeowners in the expanding Dos Palos area

Two parcels totaling ±16.40 acres of residential land located south of Christian Ave, east of Reynolds Ave, north of Shain Ave, & west of Elgin Ave in Dos Palos, California. The site is located just off Highway 33 which provides quick access to all neighboring cities. Dos Palos is located in Merced County, a mostly rural county located in the northern San Joaquin Valley region of California's larger Central Valley, about halfway between California's main north-south freeways, Interstate 5 and Highway 99. Surrounded by the region's rich agricultural landscapes, Dos Palos provides a peaceful and family-friendly atmosphere.