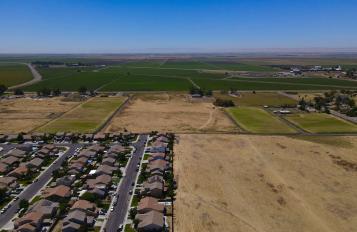

±16.40 ACRES OF VACANT RESIDENTIAL LAND IN DOS PALOS, CA

8264 Shain Ave, Dos Palos, CA 93620

Sale Price

\$650,000

#### PROPERTY DESCRIPTION

Prime residential development land totaling ±16.40 Acres ( ±714,384 SF) on Shain Ave in Dos Palos, CA. The projected tentative map shows the potential to develop a subdivision that contains 68 single family residential lots. The city of Dos Palos will provide water and sewer service to all lots along with maintaining storm drainage facilities. The parcel is located just off Highway 33 which provides quick access to the CA-152 on/off ramps with easy access to surrounding cities such as Los Banos, Firebaugh, Mendota, Merced, Madera, & many others! Roadways leading to the property from neighboring developments are in place and the land is a blank and clean canvas for flexible concepts. Nestled in the heart of south Dos Palos, CA, this residential development land presents a prime opportunity for urban expansion. The parcel, with its expansive layout and prime location, presents an opportunity to develop a vibrant residential community. Located near city amenities and with convenient access to major roads, this land invites developers to build a well-integrated neighborhood, making it an excellent choice for future homeowners in the expanding Dos Palos area

Two parcels totaling ±16.40 acres of residential land located south of Christian Ave, east of Reynolds Ave, north of Shain Ave, & west of Elgin Ave in Dos Palos, California. The site is located just off Highway 33 which provides quick access to all neighboring cities. Dos Palos is located in Merced County, a mostly rural county located in the northern San Joaquin Valley region of California's larger Central Valley, about halfway between California's main north-south freeways, Interstate 5 and Highway 99. Surrounded by the region's rich agricultural landscapes, Dos Palos provides a peaceful and family-friendly atmosphere.