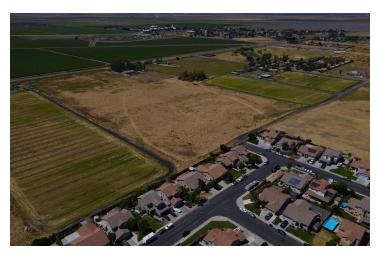

#### PROPERTY DESCRIPTION

Prime residential development land totaling ±16.40 Acres ( ±714,384 SF) on Shain Ave in Dos Palos, CA. The projected tentative map shows the potential to develop a subdivision that contains 68 single family residential lots. The city of Dos Palos will provide water and sewer service to all lots along with maintaining storm drainage facilities. The parcel is located just off Highway 33 which provides quick access to the CA-152 on/off ramps with easy access to surrounding cities such as Los Banos, Firebaugh, Mendota, Merced, Madera, & many others! Roadways leading to the property from neighboring developments are in place and the land is a blank and clean canvas for flexible concepts. Nestled in the heart of south Dos Palos, CA, this residential development land presents a prime opportunity for urban expansion. The parcel, with its expansive layout and prime location, presents an opportunity to develop a vibrant residential community. Located near city amenities and with convenient access to major roads, this land invites developers to build a well-integrated neighborhood, making it an excellent choice for future homeowners in the expanding Dos Palos area

Two parcels totaling ±16.40 acres of residential land located south of Christian Ave, east of Reynolds Ave, north of Shain Ave, & west of Elgin Ave in Dos Palos, California. The site is located just off Highway 33 which provides quick access to all neighboring cities. Dos Palos is located in Merced County, a mostly rural county located in the northern San Joaquin Valley region of California's larger Central Valley, about halfway between California's main north-south freeways, Interstate 5 and Highway 99. Surrounded by the region's rich agricultural landscapes, Dos Palos provides a peaceful and family-friendly atmosphere.