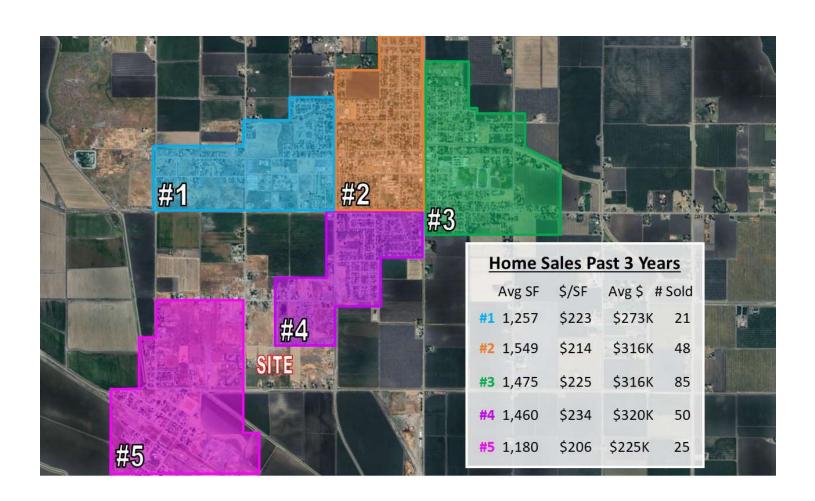

## ±16.40 ACRES OF VACANT RESIDENTIAL LAND IN DOS PALOS, CA

8264 Shain Ave, Dos Palos, CA 93620

| POPULATION                              | 1 MILE    | 3 MILES   | 5 MILES   |
|-----------------------------------------|-----------|-----------|-----------|
| Total Population                        | 3,001     | 9,207     | 10,168    |
| Average Age                             | 34        | 35        | 36        |
| Average Age (Male)                      | 33        | 35        | 35        |
| Average Age (Female)                    | 34        | 36        | 36        |
|                                         |           |           |           |
| HOUSEHOLDS & INCOME                     | 1 MILE    | 3 MILES   | 5 MILES   |
| Total Households                        | 794       | 2,684     | 2,992     |
| # of Persons per HH                     | 3.8       | 3.4       | 3.4       |
| Average HH Income                       | \$65,951  | \$75,893  | \$75,623  |
| Average House Value                     | \$428,410 | \$435,547 | \$447,955 |
|                                         |           |           |           |
| ETHNICITY (%)                           | 1 MILE    | 3 MILES   | 5 MILES   |
| Hispanic                                | 84.4%     | 77.0%     | 75.9%     |
| Demographics data derived from AlphaMap |           |           |           |