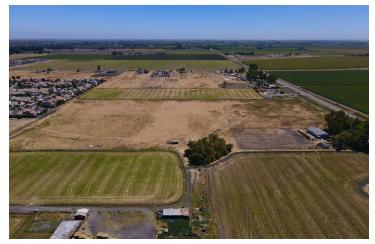

±16.40 ACRES OF VACANT RESIDENTIAL LAND IN DOS PALOS, CA

8264 Shain Ave, Dos Palos, CA 93620

Sale Price

\$650,000

#### PROPERTY DESCRIPTION

Prime residential development land totaling ±16.40 Acres ( ±714,384 SF) on Shain Ave in Dos Palos, CA. The projected tentative map shows the potential to develop a subdivision that contains 68 single family residential lots. The city of Dos Palos will provide water and sewer service to all lots along with maintaining storm drainage facilities. The parcel is located just off Highway 33 which provides quick access to the CA-152 on/off ramps with easy access to surrounding cities such as Los Banos, Firebaugh, Mendota, Merced, Madera, & many others! Roadways leading to the property from neighboring developments are in place and the land is a blank and clean canvas for flexible concepts. Nestled in the heart of south Dos Palos, CA, this residential development land presents a prime opportunity for urban expansion. The parcel, with its expansive layout and prime location, presents an opportunity to develop a vibrant residential community. Located near city amenities and with convenient access to major roads, this land invites developers to build a well-integrated neighborhood, making it an excellent choice for future homeowners in the expanding Dos Palos area

Two parcels totaling ±16.40 acres of residential land located south of Christian Ave, east of Reynolds Ave, north of Shain Ave, & west of Elgin Ave in Dos Palos, California. The site is located just off Highway 33 which provides quick access to all neighboring cities. Dos Palos is located in Merced County, a mostly rural county located in the northern San Joaquin Valley region of California's larger Central Valley, about halfway between California's main north-south freeways, Interstate 5 and Highway 99. Surrounded by the region's rich agricultural landscapes, Dos Palos provides a peaceful and family-friendly atmosphere.