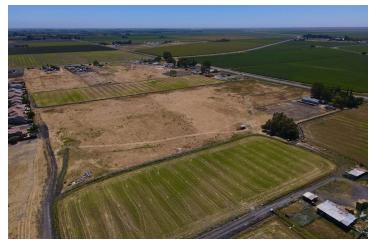

±16.40 ACRES OF VACANT RESIDENTIAL LAND IN DOS PALOS, CA

8264 Shain Ave, Dos Palos, CA 93620

Sale Price

\$650,000

#### PROPERTY DESCRIPTION

Prime residential development land totaling ±16.40 Acres ( ±714,384 SF) on Shain Ave in Dos Palos, CA. The projected tentative map shows the potential to develop a subdivision that contains 68 single family residential lots. The city of Dos Palos will provide water and sewer service to all lots along with maintaining storm drainage facilities. The parcel is located just off Highway 33 which provides quick access to the CA-152 on/off ramps with easy access to surrounding cities such as Los Banos, Firebaugh, Mendota, Merced, Madera, & many others! Roadways leading to the property from neighboring developments are in place and the land is a blank and clean canvas for flexible concepts. Nestled in the heart of south Dos Palos, CA, this residential development land presents a prime opportunity for urban expansion. The parcel, with its expansive layout and prime location, presents an opportunity to develop a vibrant residential community. Located near city amenities and with convenient access to major roads, this land invites developers to build a well-integrated neighborhood, making it an excellent choice for future homeowners in the expanding Dos Palos area

Two parcels totaling ±16.40 acres of residential land located south of Christian Ave, east of Reynolds Ave, north of Shain Ave, & west of Elgin Ave in Dos Palos, California. The site is located just off Highway 33 which provides quick access to all neighboring cities. Dos Palos is located in Merced County, a mostly rural county located in the northern San Joaquin Valley region of California's larger Central Valley, about halfway between California's main north-south freeways, Interstate 5 and Highway 99. Surrounded by the region's rich agricultural landscapes, Dos Palos provides a peaceful and family-friendly atmosphere.