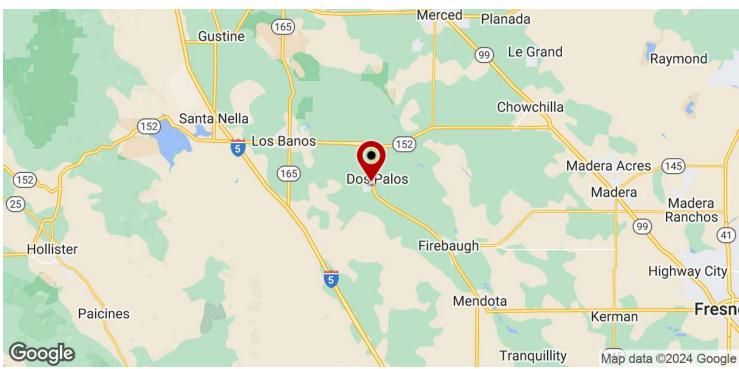

Two parcels totaling ±16.40 acres of residential land located south of Christian Ave, east of Reynolds Ave, north of Shain Ave, & west of Elgin Ave in Dos Palos, California. The site is located just off Highway 33 which provides quick access to all neighboring cities. Dos Palos is located in Merced County, a mostly rural county located in the northern San Joaquin Valley region of California's larger Central Valley, about halfway between California's main north-south freeways, Interstate 5 and Highway 99. Surrounded by the region's rich agricultural landscapes, Dos Palos provides a peaceful and family-friendly atmosphere.