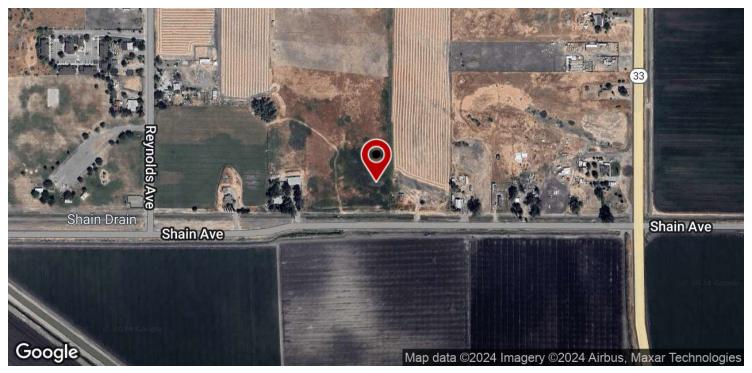

#### PROPERTY DESCRIPTION

Prime residential development land totaling ±16.40 Acres ( ±714,384 SF) on Shain Ave in Dos Palos, CA. The projected tentative map shows the potential to develop a subdivision that contains 68 single family residential lots. The city of Dos Palos will provide water and sewer service to all lots along with maintaining storm drainage facilities. The parcel is located just off Highway 33 which provides quick access to the CA-152 on/off ramps with easy access to surrounding cities such as Los Banos, Firebaugh, Mendota, Merced, Madera, & many others! Roadways leading to the property from neighboring developments are in place and the land is a blank and clean canvas for flexible concepts. Nestled in the heart of south Dos Palos, CA, this residential development land presents a prime opportunity for urban expansion. The parcel, with its expansive layout and prime location, presents an opportunity to develop a vibrant residential community. Located near city amenities and with convenient access to major roads, this land invites developers to build a well-integrated neighborhood, making it an excellent choice for future homeowners in the expanding Dos Palos area

Two parcels totaling ±16.40 acres of residential land located south of Christian Ave, east of Reynolds Ave, north of Shain Ave, & west of Elgin Ave in Dos Palos, California. The site is located just off Highway 33 which provides quick access to all neighboring cities. Dos Palos is located in Merced County, a mostly rural county located in the northern San Joaquin Valley region of California's larger Central Valley, about halfway between California's main north-south freeways, Interstate 5 and Highway 99. Surrounded by the region's rich agricultural landscapes, Dos Palos provides a peaceful and family-friendly atmosphere.