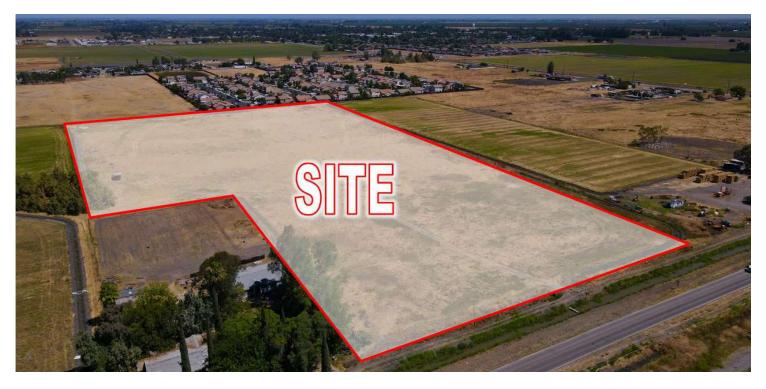

±16.40 ACRES OF VACANT RESIDENTIAL LAND IN DOS PALOS, CA

8264 Shain Ave, Dos Palos, CA 93620

Sale Price

\$650,000

#### **PROPERTY HIGHLIGHTS**

- ±16.40 Acres (±714,384 SF) of Residential Development Land
- 68 Single Family Residential Lots In Projected Tentative Map
- City of Dos Palos Will Provide Water & Sewer Service To All Lots
- North & South Bound Traffic Generators Near Highway 33
- Free And Clear Parcel Ready For Developers Concept
- Prime Development Location Near Scenic Foothills
- Situated Near Existing Newer Housing Developments
- CA-152 On/Off-Ramps Located 5 Mile North Of Property
- Convenient and Close Highway Access
- Parcel Is Located Between CA-99 & I-5 Freeways
- Regional Retail Developments Just Minutes Away

#### PROPERTY DESCRIPTION

Prime residential development land totaling ±16.40 Acres ( ±714,384 SF) on Shain Ave in Dos Palos, CA. The projected tentative map shows the potential to develop a subdivision that contains 68 single family residential lots. The city of Dos Palos will provide water and sewer service to all lots along with maintaining storm drainage facilities. The parcel is located just off Highway 33 which provides quick access to the CA-152 on/off ramps with easy access to surrounding cities such as Los Banos, Firebaugh, Mendota, Merced, Madera, & many others! Roadways leading to the property from neighboring developments are in place and the land is a blank and clean canvas for flexible concepts. Nestled in the heart of south Dos Palos, CA, this residential development land presents a prime opportunity for urban expansion. The parcel, with its expansive layout and prime location, presents an opportunity to develop a vibrant residential community. Located near city amenities and with convenient access to major roads, this land invites developers to build a well-integrated neighborhood, making it an excellent choice for future homeowners in the expanding Dos Palos area

Two parcels totaling ±16.40 acres of residential land located south of Christian Ave, east of Reynolds Ave, north of Shain Ave, & west of Elgin Ave in Dos Palos, California. The site is located just off Highway 33 which provides quick access to all neighboring cities. Dos Palos is located in Merced County, a mostly rural county located in the northern San Joaquin Valley region of California's larger Central Valley, about halfway between California's main north-south freeways, Interstate 5 and Highway 99. Surrounded by the region's rich agricultural landscapes, Dos Palos provides a peaceful and family-friendly atmosphere.