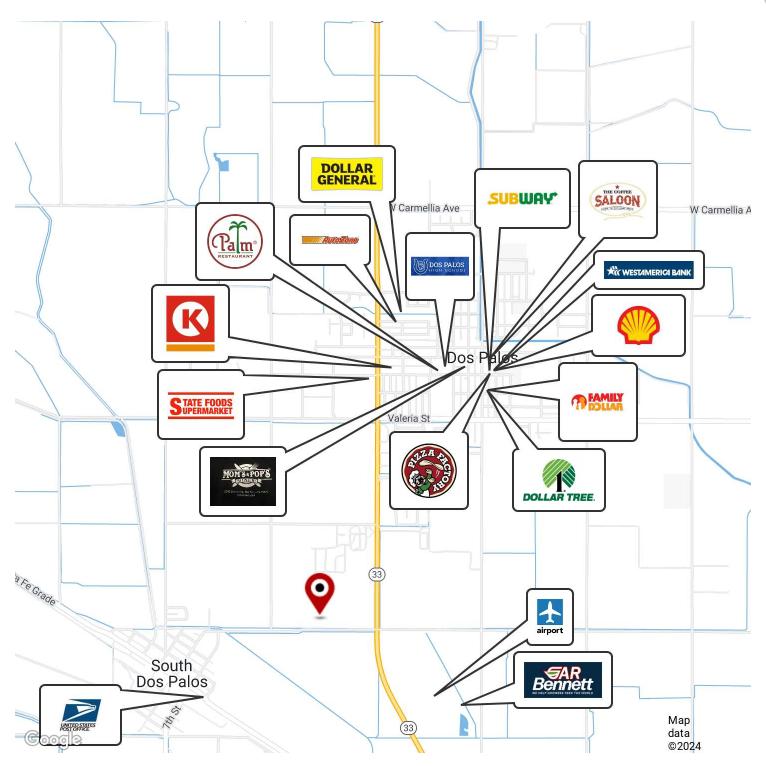

#### PROPERTY DESCRIPTION

Prime residential development land totaling ±16.40 Acres ( ±714,384 SF) on Shain Ave in Dos Palos, CA. The projected tentative map shows the potential to develop a subdivision that contains 68 single family residential lots. The city of Dos Palos will provide water and sewer service to all lots along with maintaining storm drainage facilities. The parcel is located just off Highway 33 which provides quick access to the CA-152 on/off ramps with easy access to surrounding cities such as Los Banos, Firebaugh, Mendota, Merced, Madera, & many others! Roadways leading to the property from neighboring developments are in place and the land is a blank and clean canvas for flexible concepts. Nestled in the heart of south Dos Palos, CA, this residential development land presents a prime opportunity for urban expansion. The parcel, with its expansive layout and prime location, presents an opportunity to develop a vibrant residential community. Located near city amenities and with convenient access to major roads, this land invites developers to build a well-integrated neighborhood, making it an excellent choice for future homeowners in the expanding Dos Palos area

Two parcels totaling ±16.40 acres of residential land located south of Christian Ave, east of Reynolds Ave, north of Shain Ave, & west of Elgin Ave in Dos Palos, California. The site is located just off Highway 33 which provides quick access to all neighboring cities. Dos Palos is located in Merced County, a mostly rural county located in the northern San Joaquin Valley region of California's larger Central Valley, about halfway between California's main north-south freeways, Interstate 5 and Highway 99. Surrounded by the region's rich agricultural landscapes, Dos Palos provides a peaceful and family-friendly atmosphere.