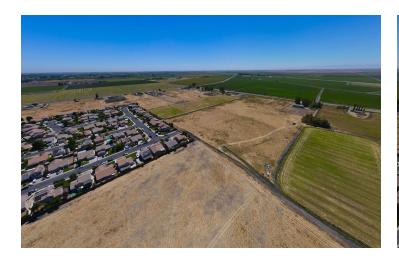

±16.40 ACRES OF VACANT RESIDENTIAL LAND IN DOS PALOS, CA

8264 Shain Ave, Dos Palos, CA 93620

Sale Price

\$650,000

#### PROPERTY DESCRIPTION

Prime residential development land totaling ±16.40 Acres ( ±714,384 SF) on Shain Ave in Dos Palos, CA. The projected tentative map shows the potential to develop a subdivision that contains 68 single family residential lots. The city of Dos Palos will provide water and sewer service to all lots along with maintaining storm drainage facilities. The parcel is located just off Highway 33 which provides quick access to the CA-152 on/off ramps with easy access to surrounding cities such as Los Banos, Firebaugh, Mendota, Merced, Madera, & many others! Roadways leading to the property from neighboring developments are in place and the land is a blank and clean canvas for flexible concepts. Nestled in the heart of south Dos Palos, CA, this residential development land presents a prime opportunity for urban expansion. The parcel, with its expansive layout and prime location, presents an opportunity to develop a vibrant residential community. Located near city amenities and with convenient access to major roads, this land invites developers to build a well-integrated neighborhood, making it an excellent choice for future homeowners in the expanding Dos Palos area

Two parcels totaling ±16.40 acres of residential land located south of Christian Ave, east of Reynolds Ave, north of Shain Ave, & west of Elgin Ave in Dos Palos, California. The site is located just off Highway 33 which provides quick access to all neighboring cities. Dos Palos is located in Merced County, a mostly rural county located in the northern San Joaquin Valley region of California's larger Central Valley, about halfway between California's main north-south freeways, Interstate 5 and Highway 99. Surrounded by the region's rich agricultural landscapes, Dos Palos provides a peaceful and family-friendly atmosphere.