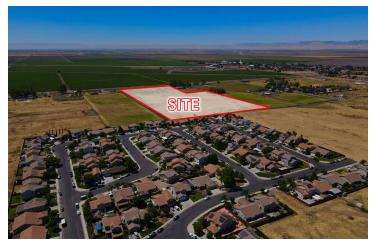

#### PROPERTY DESCRIPTION

Prime residential development land totaling ±16.40 Acres ( ±714,384 SF) on Shain Ave in Dos Palos, CA. The projected tentative map shows the potential to develop a subdivision that contains 68 single family residential lots. The city of Dos Palos will provide water and sewer service to all lots along with maintaining storm drainage facilities. The parcel is located just off Highway 33 which provides quick access to the CA-152 on/off ramps with easy access to surrounding cities such as Los Banos, Firebaugh, Mendota, Merced, Madera, & many others! Roadways leading to the property from neighboring developments are in place and the land is a blank and clean canvas for flexible concepts. Nestled in the heart of south Dos Palos, CA, this residential development land presents a prime opportunity for urban expansion. The parcel, with its expansive layout and prime location, presents an opportunity to develop a vibrant residential community. Located near city amenities and with convenient access to major roads, this land invites developers to build a well-integrated neighborhood, making it an excellent choice for future homeowners in the expanding Dos Palos area

Two parcels totaling ±16.40 acres of residential land located south of Christian Ave, east of Reynolds Ave, north of Shain Ave, & west of Elgin Ave in Dos Palos, California. The site is located just off Highway 33 which provides quick access to all neighboring cities. Dos Palos is located in Merced County, a mostly rural county located in the northern San Joaquin Valley region of California's larger Central Valley, about halfway between California's main north-south freeways, Interstate 5 and Highway 99. Surrounded by the region's rich agricultural landscapes, Dos Palos provides a peaceful and family-friendly atmosphere.