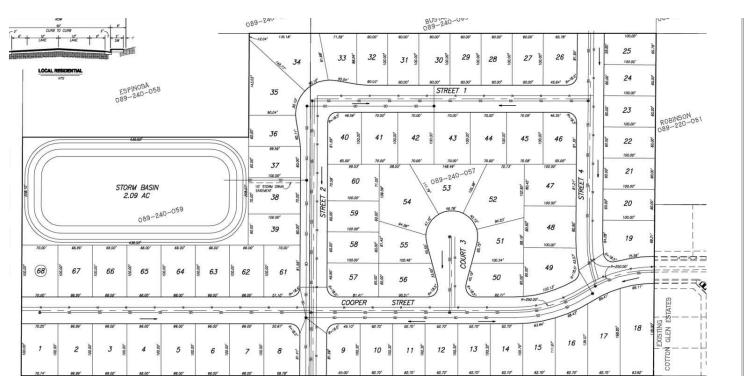

#### **PROPERTY HIGHLIGHTS**

- ±16.40 Acres (±714,384 SF) of Residential Development Land
- 68 Single Family Residential Lots In Projected Tentative Map
- City of Dos Palos Will Provide Water & Sewer Service To All Lots
- North & South Bound Traffic Generators Near Highway 33
- Free And Clear Parcel Ready For Developers Concept
- Prime Development Location Near Scenic Foothills
- Situated Near Existing Newer Housing Developments
- CA-152 On/Off-Ramps Located 5 Mile North Of Property
- Convenient and Close Highway Access
- Parcel Is Located Between CA-99 & I-5 Freeways
- Regional Retail Developments Just Minutes Away

#### PROPERTY DESCRIPTION

Prime residential development land totaling ±16.40 Acres ( ±714,384 SF) on Shain Ave in Dos Palos, CA. The projected tentative map shows the potential to develop a subdivision that contains 68 single family residential lots. The city of Dos Palos will provide water and sewer service to all lots along with maintaining storm drainage facilities. The parcel is located just off Highway 33 which provides quick access to the CA-152 on/off ramps with easy access to surrounding cities such as Los Banos, Firebaugh, Mendota, Merced, Madera, & many others! Roadways leading to the property from neighboring developments are in place and the land is a blank and clean canvas for flexible concepts. Nestled in the heart of south Dos Palos, CA, this residential development land presents a prime opportunity for urban expansion. The parcel, with its expansive layout and prime location, presents an opportunity to develop a vibrant residential community. Located near city amenities and with convenient access to major roads, this land invites developers to build a well-integrated neighborhood, making it an excellent choice for future homeowners in the expanding Dos Palos area

# $\pm 16.40$ ACRES OF VACANT RESIDENTIAL LAND IN DOS PALOS, CA

8264 Shain Ave, Dos Palos, CA 93620

Total Lots =

# Residential Property Analysis 8264 Shain Ave, Dos Palos, CA 93620

68

| Assumptions:                  |               |       |
|-------------------------------|---------------|-------|
|                               | Total Acreage | 16.40 |
| Minimum 6,000 SF Lots         |               |       |
| Lot Yield Per Acre Assumption | n .           | 4.15  |