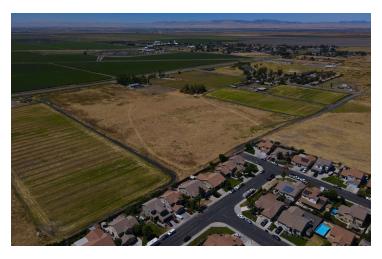

#### PROPERTY DESCRIPTION

Prime residential development land totaling ±16.40 Acres ( ±714,384 SF) on Shain Ave in Dos Palos, CA. The projected tentative map shows the potential to develop a subdivision that contains 68 single family residential lots. The city of Dos Palos will provide water and sewer service to all lots along with maintaining storm drainage facilities. The parcel is located just off Highway 33 which provides quick access to the CA-152 on/off ramps with easy access to surrounding cities such as Los Banos, Firebaugh, Mendota, Merced, Madera, & many others! Roadways leading to the property from neighboring developments are in place and the land is a blank and clean canvas for flexible concepts. Nestled in the heart of south Dos Palos, CA, this residential development land presents a prime opportunity for urban expansion. The parcel, with its expansive layout and prime location, presents an opportunity to develop a vibrant residential community. Located near city amenities and with convenient access to major roads, this land invites developers to build a well-integrated neighborhood, making it an excellent choice for future homeowners in the expanding Dos Palos area

Two parcels totaling ±16.40 acres of residential land located south of Christian Ave, east of Reynolds Ave, north of Shain Ave, & west of Elgin Ave in Dos Palos, California. The site is located just off Highway 33 which provides quick access to all neighboring cities. Dos Palos is located in Merced County, a mostly rural county located in the northern San Joaquin Valley region of California's larger Central Valley, about halfway between California's main north-south freeways, Interstate 5 and Highway 99. Surrounded by the region's rich agricultural landscapes, Dos Palos provides a peaceful and family-friendly atmosphere.