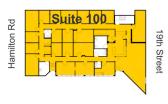

#### 615 Midtown Medical Center

615 19th Street 1st Floor, Suite 100 Columbus, GA

| Work Areas |           | QTY |
|------------|-----------|-----|
| ×          | Open Area | 1   |
|            | Room      | 18  |
|            | Exam Room | 1   |

| Common Areas |              | QT |
|--------------|--------------|----|
| ΨP           | Kitchen      | 1  |
| <b>(</b>     | Utility Area | 1  |
| ÅΛ           | Bathroom     | 5  |

Suite 100 Floor Plan