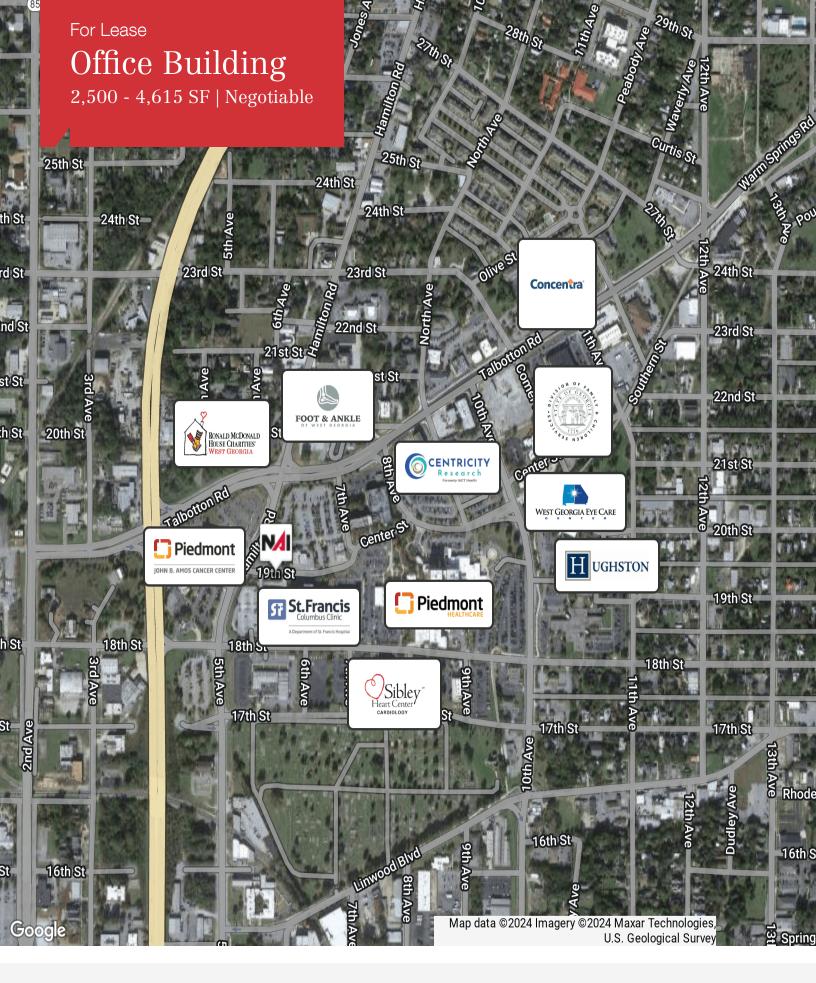

#### **Property Overview**

Class "B" Medical Office Space is located on the Piedmont Columbus Regional Midtown Campus. Variety of spaces in various buildings on the medical campus.

Contact Broker for more details.

# Office Building

2,500 - 4,615 SF | Negotiable