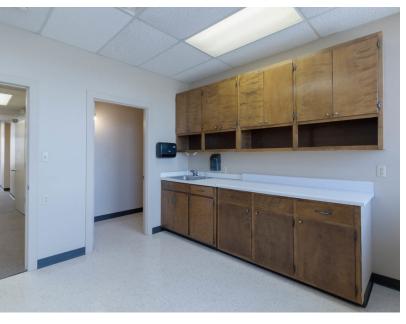

### **Available Spaces**

| Suite | Tenant    | Size (SF) | Lease Type   | Lease Rate | Description                                                                                                                                                                                                                                                                                                                          |
|-------|-----------|-----------|--------------|------------|--------------------------------------------------------------------------------------------------------------------------------------------------------------------------------------------------------------------------------------------------------------------------------------------------------------------------------------|
| 100   | Available | 4,615 SF  | Full Service | Negotiable | Medical Office space is currently built out as business office space, located off Hamilton Road on the Piedmont Midtown Medical campus. This large space boasts 12 exam rooms, 2 labs/triage, a large waiting area, a reception with a storage room, and a private restroom.  VR Tour: https://my.matterport.com/show/?m=utGuAkcjT8w |
| А     | Available | 2,500 SF  | Full Service | Negotiable | Large Wating room and check-in area, 6 small offices, private office or conference room. Amble storage available.  VR Tour: https://my.matterport.com/show/?m=tYJ6yR2CkFQ                                                                                                                                                            |