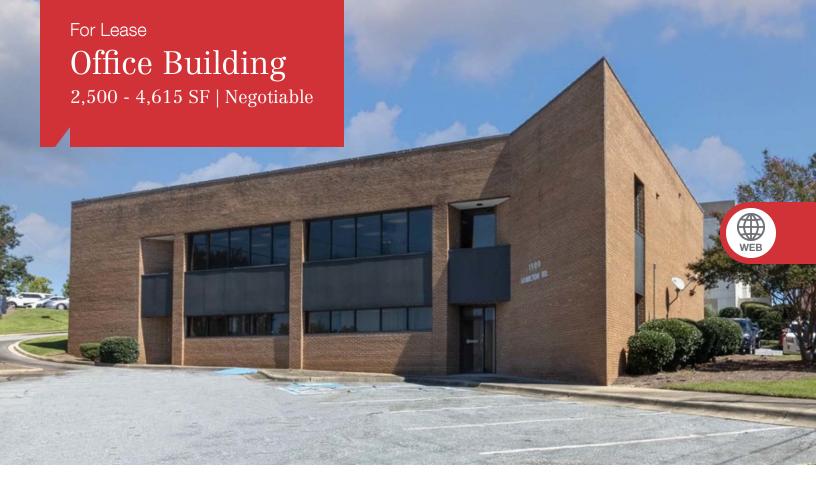

## **Medical Office Space**

615 19th Street Columbus, Georgia 31901

### **Property Highlights**

- · Class "B" Medical Office Building
- Piedmont Columbus Regional Midtown Medical Campus
- Full Service Lease
- · Onsite, Responsive Property Management Staff

#### **Property Overview**

Class "B" Medical Office Space is located on the Piedmont Columbus Regional Midtown Campus. Variety of spaces in various buildings on the medical campus.

Contact Broker for more details.

# Office Building

2,500 - 4,615 SF | Negotiable