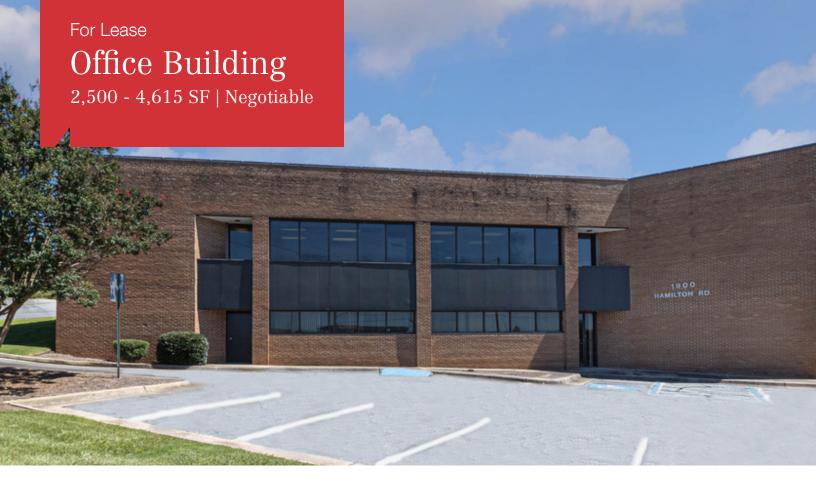

# Office Building

2,500 - 4,615 SF | Negotiable

## Office Building

2,500 - 4,615 SF | Negotiable

Post Office Box 4529 Columbus, GA 31904 706 660 5418 tel G2cre.com

| Population           | 1 Mile | 3 Miles | 5 Miles |
|----------------------|--------|---------|---------|
| Total Population     | 8,314  | 64,646  | 131,514 |
| Average Age          | 36.1   | 35.6    | 35.5    |
| Average Age (Male)   | 35.3   | 33.1    | 33.5    |
| Average Age (Female) | 37.2   | 37.4    | 37.1    |