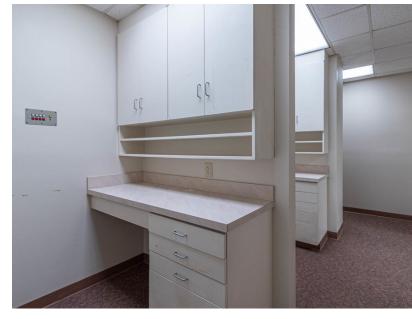

### **Available Spaces**

| Suite | Tenant    | Size (SF) | Lease Type   | Lease Rate | Description                                                                                                                                                                                                                                                                                                                          |
|-------|-----------|-----------|--------------|------------|--------------------------------------------------------------------------------------------------------------------------------------------------------------------------------------------------------------------------------------------------------------------------------------------------------------------------------------|
| 100   | Available | 4,615 SF  | Full Service | Negotiable | Medical Office space is currently built out as business office space, located off Hamilton Road on the Piedmont Midtown Medical campus. This large space boasts 12 exam rooms, 2 labs/triage, a large waiting area, a reception with a storage room, and a private restroom.  VR Tour: https://my.matterport.com/show/?m=utGuAkcjT8w |
| А     | Available | 2,500 SF  | Full Service | Negotiable | Large Wating room and check-in area, 6 small offices, private office or conference room. Amble storage available.  VR Tour: https://my.matterport.com/show/?m=tYJ6yR2CkFQ                                                                                                                                                            |