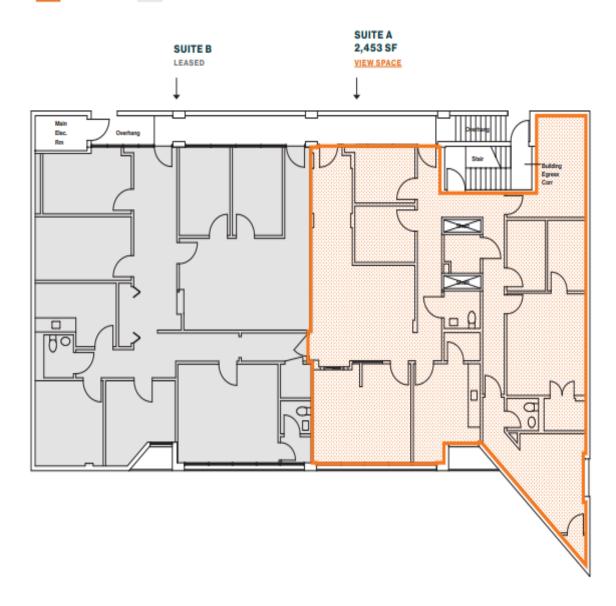

### **Available Spaces**

| Suite | Tenant    | Size (SF) | Lease Type   | Lease Rate | Description                                                                                                                                                                                                                                                                                                                          |
|-------|-----------|-----------|--------------|------------|--------------------------------------------------------------------------------------------------------------------------------------------------------------------------------------------------------------------------------------------------------------------------------------------------------------------------------------|
| 100   | Available | 4,615 SF  | Full Service | Negotiable | Medical Office space is currently built out as business office space, located off Hamilton Road on the Piedmont Midtown Medical campus. This large space boasts 12 exam rooms, 2 labs/triage, a large waiting area, a reception with a storage room, and a private restroom.  VR Tour: https://my.matterport.com/show/?m=utGuAkcjT8w |
| А     | Available | 2,500 SF  | Full Service | Negotiable | Large Wating room and check-in area, 6 small offices, private office or conference room. Amble storage available.  VR Tour: https://my.matterport.com/show/?m=tYJ6yR2CkFQ                                                                                                                                                            |