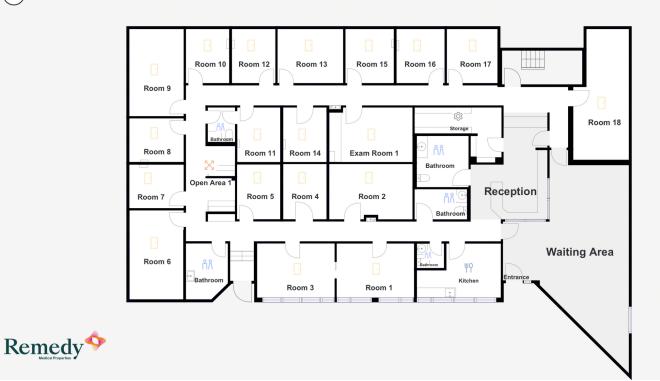

#### 615 Midtown Medical Center

615 19th Street 1st Floor, Suite 100 Columbus, GA

| Work Areas |           | QTY |
|------------|-----------|-----|
| ×          | Open Area | 1   |
|            | Room      | 18  |
|            | Exam Room | 1   |

| Common Areas |              | QT |
|--------------|--------------|----|
| ΨP           | Kitchen      | 1  |
| <b>(</b>     | Utility Area | 1  |
| ÅΛ           | Bathroom     | 5  |

Suite 100 Floor Plan