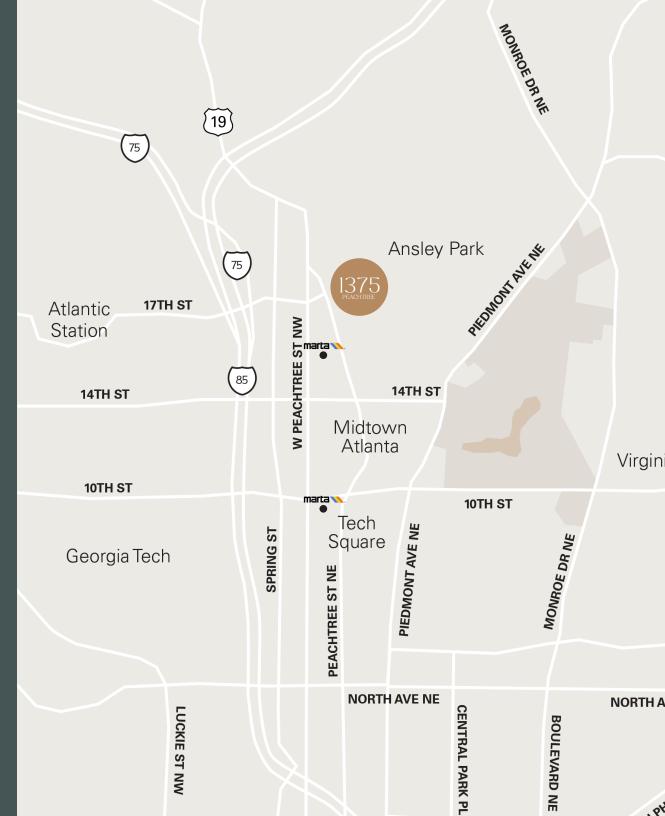

# The Advantage

As Midtown's front porch, 1375 Peachtree provides unparalleled proximity to Atlanta's renowned culinary, retail, arts, and entertainment districts. With effortless access to highways and transit options only minutes away, your daily commute is guaranteed to be smooth and convenient.

#### MARTA ACCESS

- Arts Center Station (0.3 miles)
- Midtown Station (0.9 miles)

#### **INTERSTATE ACCESS**

- Straight shot to I-75/I-85
- Interchange via 17th Street

#### NEARBY NEIGHBORHOODS

- Ansley Park
- Westside
- Morningside
- Virginia Highlands