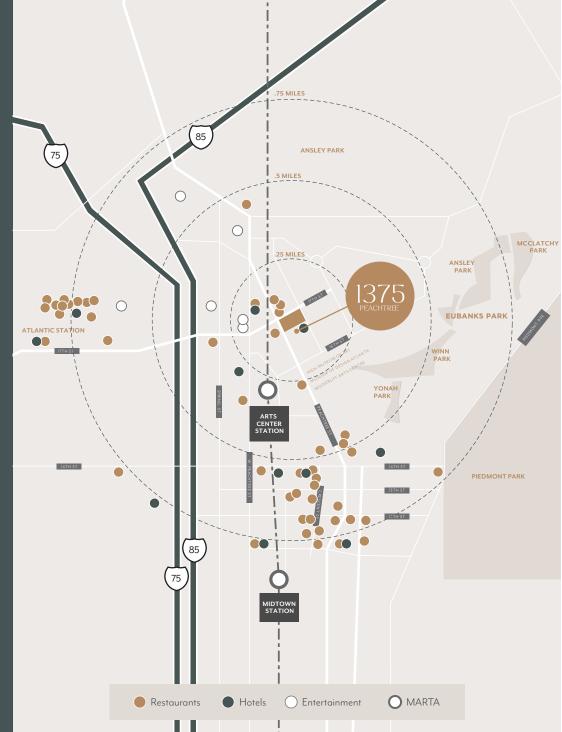

# The Advantage

As Midtown's front porch, 1375 Peachtree provides unparalleled proximity to Atlanta's renowned culinary, retail, arts, and entertainment districts. With effortless access to highways and transit options only minutes away, your daily commute is guaranteed to be smooth and convenient.

## Midtown Walkability

#### Less Than 10 MIN WALK

#### • Piedmont Park

- Cafe Intermezzo
- The Oceanaire
- Seafood Room
- STK Steak House

#### Less Than 5 MIN WALK

- Colony Square
- Woodruff Arts Center
- SCAD
- Ansley Park

## 20+ HOTELS

- within a 1 mile radius
- Loews Atlanta Hotel
- Four Seasons
- Hyatt

## 15+ MULTIFAMILY

within a 1 mile radius including Greystar's new Micro-Unit Project that will be right across the street from 1375 Peachtree Hyatt

## 10+ RESTAURANTS AND BARS

within a 1 mile radius

- 5Church Midtown
- Hudson Grille Midtown •
- Establishment
- Saints + Council
- Prime on Peachtree
- The Vortex Bar & Grill
- The Steamhouse Lounge
- South City Kitchen Midtown

## Transit and Accessibility

#### MARTA ACCESS

- Arts Center Station (0.3 miles)
- Midtown Station (0.9 miles)