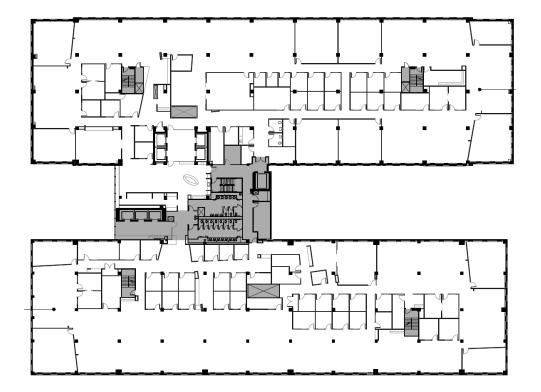

## Typical Floor Plate 26,000 - 52,000 SF

Large 100,000 SF Block of Space Available

Exterior Signage Opportunity Available Fronting Peachtree Street