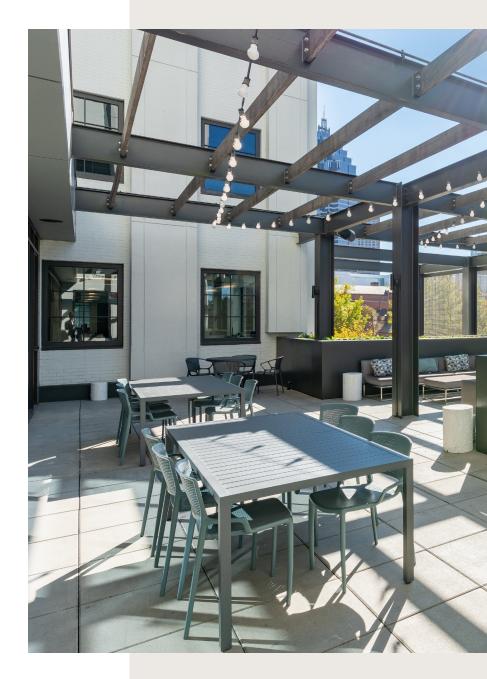

#### OUTDOOR TENANT AMENITY DECK

- Midtown Views
- Indoor and Outdoor Space

FOOD HALL WITH THREE VENDORS

A DECK