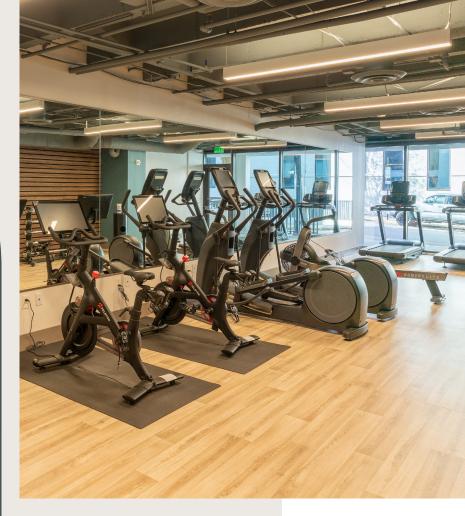

#### **ONSITE AMENITIES**

- Coming Spring 2025: High-end Restaurant and Food Hall
- Expansive Group and Individual Seating Areas
- Recently Renovated Lobby with Open Staircase and Pristine Finishes
- Collaboration Spaces
- Conferencing Facility
- Street Level Seating
- Fitness Center with Showers and Lockers
- Indoor Bike Storage
- 1375 House Car Available M-F 11:00AM 2:00 PM