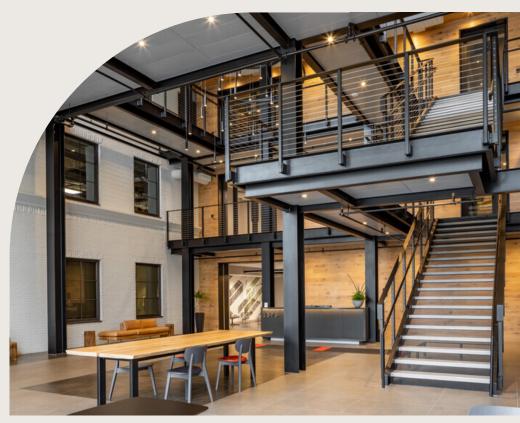

Step inside to discover a stunningly renovated lobby complemented by premium amenities and open collaboration spaces crafted to unite people and spark innovation. These features blend a contemporary flair with the timeless charm of Midtown, providing an unparalleled office experience.

#### **ONSITE AMENITIES**

- Coming Spring 2025: High-end Restaurant and Food Hall
- Expansive Group and Individual Seating Areas
- Recently Renovated Lobby with Open Staircase and Pristine Finishes
- Collaboration Spaces
- Conferencing Facility
- Street Level Seating
- Fitness Center with Showers and Lockers
- Indoor Bike Storage
- 1375 House Car Available M-F 11:00AM 2:00 PM