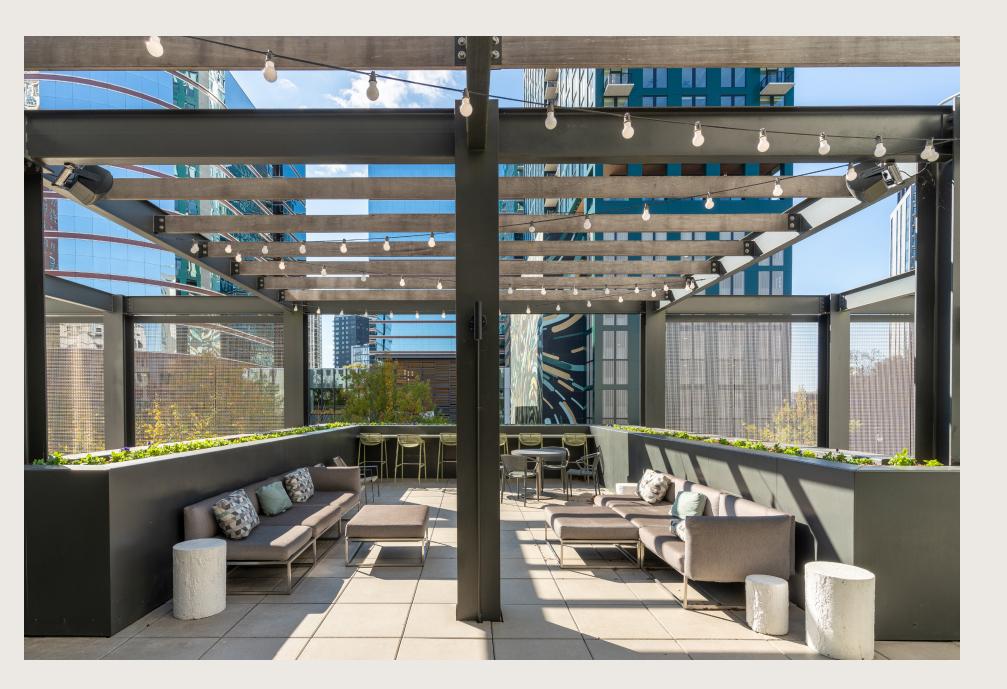

#### OUTDOOR TENANT AMENITY DECK

- Midtown Views
- Indoor and Outdoor Space

FOOD HALL WITH THREE VENDORS

A DECK