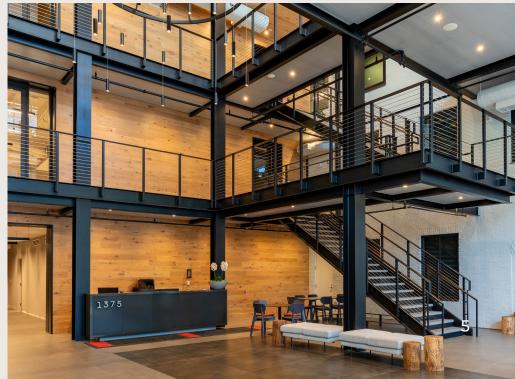

Step inside to discover a stunningly renovated lobby complemented by premium amenities and open collaboration spaces crafted to unite people and spark innovation. These features blend a contemporary flair with the timeless charm of Midtown, providing an unparalleled office experience.

#### **ONSITE AMENITIES**

- Coming Spring 2025: High-end Restaurant and Food Hall
- Expansive Group and Individual Seating Areas
- Recently Renovated Lobby with Open Staircase and Pristine Finishes
- Collaboration Spaces
- Conferencing Facility
- Street Level Seating
- Fitness Center with Showers and Lockers
- Indoor Bike Storage
- 1375 House Car Available M-F 11:00AM 2:00 PM