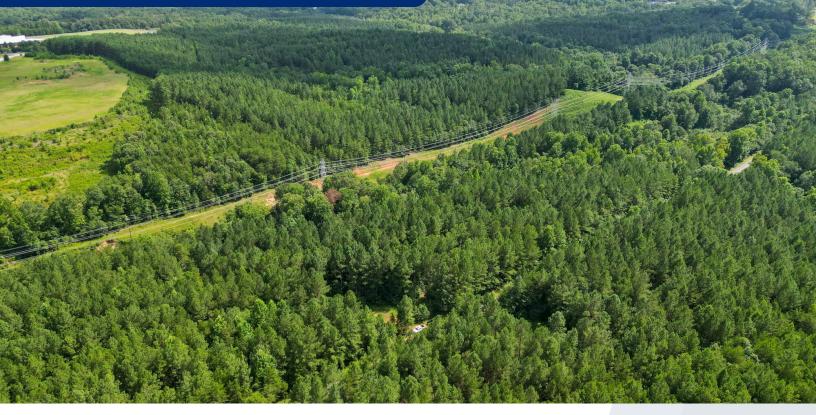

#### PROPERTY DESCRIPTION

Located on Woodbine Rd along with road frontage on Highway 123, this property boasts ±2,800 Linear Feet of road frontage and excellent visibility from 123. The local school zoning is for Liberty Primary School, Liberty Middle School, and Liberty High School. The property itself is unzoned and unrestricted, which offers great potential for various uses. Power is available on the property while water, sewer and gas being nearby, making it ideal for development. Adjacent to the property is the Industrial Park on Financial Boulevard which provides a large potential customer base and heavy foot traffic, making it an attractive location for commercial, retail, residential or industrial development. The town of Liberty is a rapidly growing hub of economic activity, located a short drive from Greenville, Easley and Clemson, making it an excellent development opportunity and sound investment prospect for the future. The property also offers the opportunity to be a family estate for those looking for privacy, large acreage and create a generational wealth/dream.