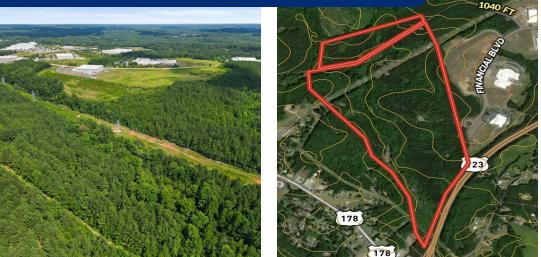

# LIBERTY DEVELOPMENT

±234.22 Acres in Pickens County

00 WOODBINE ROAD LIBERTY, SC 29657 • FOR SALE

#### **PROPERTY HIGHLIGHTS**

- Pickens County TM #4097-00-78-9934
- Road Frontage: ±2,800 Linear Feet on Woodbine Road
- Creek Access
- Best Use: Family Estate Lot | Development
- Unrestricted & Unzoned
- Pickens County Schools Zone: Liberty Elementary; Liberty Middle; Liberty High School
- Wooded Acreage Hardwoods & Pines
- Rolling Topography
- 2021 SCDOT Traffic Count 29,500VPD on Highway 123
- Utilities: Power, Water, Cable, Internet, and Sewer Possible
- \*Acreage and Utility to be Verified to Buyer or Buyer's Agent

#### PROPERTY DESCRIPTION

Located on Woodbine Rd along with road frontage on Highway 123, this property boasts ±2,800 Linear Feet of road frontage and excellent visibility from 123. The local school zoning is for Liberty Primary School, Liberty Middle School, and Liberty High School. The property itself is unzoned and unrestricted, which offers great potential for various uses. Power is available on the property while water, sewer and gas being nearby, making it ideal for development. Adjacent to the property is the Industrial Park on Financial Boulevard which provides a large potential customer base and heavy foot traffic, making it an attractive location for commercial, retail, residential or industrial development. The town of Liberty is a rapidly growing hub of economic activity, located a short drive from Greenville, Easley and Clemson, making it an excellent development opportunity and sound investment prospect for the future. The property also offers the opportunity to be a family estate for those looking for privacy, large acreage and create a generational wealth/dream.