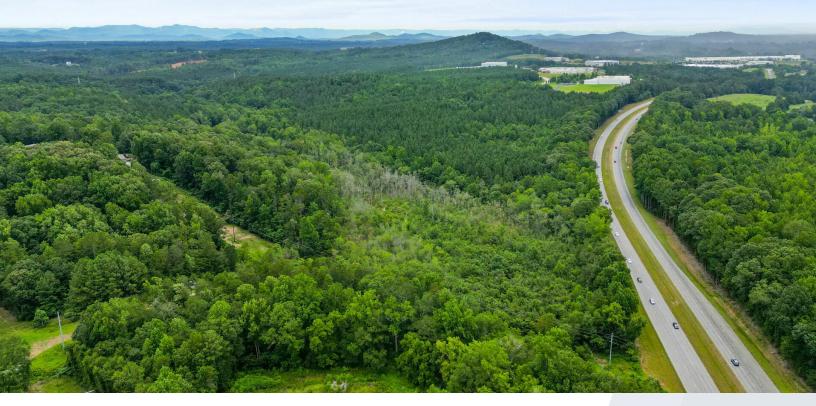

#### **PROPERTY HIGHLIGHTS**

- Pickens County TM #4097-00-78-9934
- Road Frontage: ±2,800 Linear Feet on Woodbine Road
- Creek Access
- Best Use: Family Estate Lot | Development
- Unrestricted & Unzoned
- Pickens County Schools Zone: Liberty Elementary; Liberty Middle; Liberty High School
- Wooded Acreage Hardwoods & Pines
- Rolling Topography
- 2021 SCDOT Traffic Count 29,500VPD on Highway 123
- Utilities: Power, Water, Cable, Internet, and Sewer Possible
- \*Acreage and Utility to be Verified to Buyer or Buyer's Agent

#### PROPERTY DESCRIPTION

Located on Woodbine Rd along with road frontage on Highway 123, this property boasts ±2,800 Linear Feet of road frontage and excellent visibility from 123. The local school zoning is for Liberty Primary School, Liberty Middle School, and Liberty High School. The property itself is unzoned and unrestricted, which offers great potential for various uses. Power is available on the property while water, sewer and gas being nearby, making it ideal for development. Adjacent to the property is the Industrial Park on Financial Boulevard which provides a large potential customer base and heavy foot traffic, making it an attractive location for commercial, retail, residential or industrial development. The town of Liberty is a rapidly growing hub of economic activity, located a short drive from Greenville, Easley and Clemson, making it an excellent development opportunity and sound investment prospect for the future. The property also offers the opportunity to be a family estate for those looking for privacy, large acreage and create a generational wealth/dream.