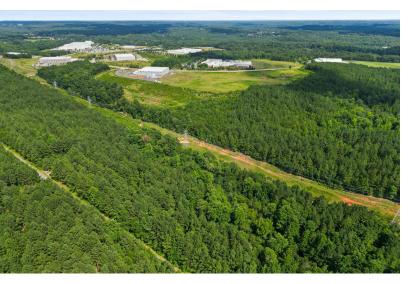

#### **PROPERTY HIGHLIGHTS**

- Pickens County TM #4097-00-78-9934
- Road Frontage: ±2,800 Linear Feet on Woodbine Road
- Creek Access
- Best Use: Family Estate Lot | Development
- Unrestricted & Unzoned
- Pickens County Schools Zone: Liberty Elementary; Liberty Middle; Liberty High School
- Wooded Acreage Hardwoods & Pines
- Rolling Topography
- 2021 SCDOT Traffic Count 29,500VPD on Highway 123
- Utilities: Power, Water, Cable, Internet, and Sewer Possible
- \*Acreage and Utility to be Verified to Buyer or Buyer's Agent

#### PROPERTY DESCRIPTION

Located on Woodbine Rd along with road frontage on Highway 123, this property boasts ±2,800 Linear Feet of road frontage and excellent visibility from 123. The local school zoning is for Liberty Primary School, Liberty Middle School, and Liberty High School. The property itself is unzoned and unrestricted, which offers great potential for various uses. Power is available on the property while water, sewer and gas being nearby, making it ideal for development. Adjacent to the property is the Industrial Park on Financial Boulevard which provides a large potential customer base and heavy foot traffic, making it an attractive location for commercial, retail, residential or industrial development. The town of Liberty is a rapidly growing hub of economic activity, located a short drive from Greenville, Easley and Clemson, making it an excellent development opportunity and sound investment prospect for the future. The property also offers the opportunity to be a family estate for those looking for privacy, large acreage and create a generational wealth/dream.