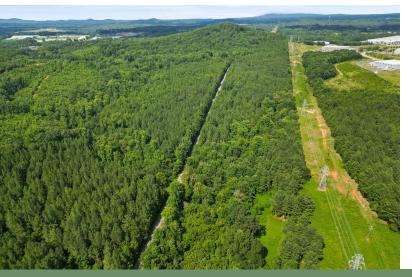

# LIBERTY DEVELOPMENT

±234.22 Acres in Pickens County

00 WOODBINE ROAD LIBERTY, SC 29657 • FOR SALE

#### **PROPERTY HIGHLIGHTS**

- Pickens County TM #4097-00-78-9934
- Road Frontage: ±2,800 Linear Feet on Woodbine Road
- Creek Access
- Best Use: Family Estate Lot | Development
- Unrestricted & Unzoned
- Pickens County Schools Zone: Liberty Elementary; Liberty Middle; Liberty High School
- Wooded Acreage Hardwoods & Pines
- Rolling Topography
- 2021 SCDOT Traffic Count 29,500VPD on Highway 123
- Utilities: Power, Water, Cable, Internet, and Sewer Possible
- \*Acreage and Utility to be Verified to Buyer or Buyer's Agent

#### PROPERTY DESCRIPTION

Located on Woodbine Rd along with road frontage on Highway 123, this property boasts ±2,800 Linear Feet of road frontage and excellent visibility from 123. The local school zoning is for Liberty Primary School, Liberty Middle School, and Liberty High School. The property itself is unzoned and unrestricted, which offers great potential for various uses. Power is available on the property while water, sewer and gas being nearby, making it ideal for development. Adjacent to the property is the Industrial Park on Financial Boulevard which provides a large potential customer base and heavy foot traffic, making it an attractive location for commercial, retail, residential or industrial development. The town of Liberty is a rapidly growing hub of economic activity, located a short drive from Greenville, Easley and Clemson, making it an excellent development opportunity and sound investment prospect for the future. The property also offers the opportunity to be a family estate for those looking for privacy, large acreage and create a generational wealth/dream.