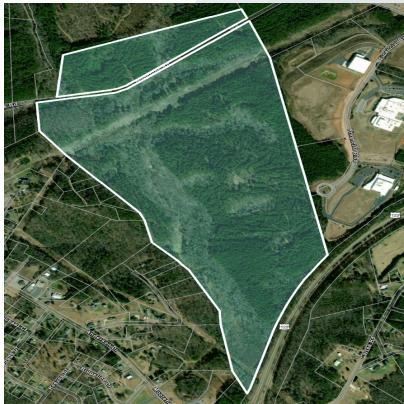

# LIBERTY DEVELOPMENT

±234.22 Acres in Pickens County

00 WOODBINE ROAD LIBERTY, SC 29657 • FOR SALE

#### **PROPERTY HIGHLIGHTS**

- Pickens County TM #4097-00-78-9934
- Road Frontage: ±2,800 Linear Feet on Woodbine Road
- Creek Access
- Best Use: Family Estate Lot | Development
- Unrestricted & Unzoned
- Pickens County Schools Zone: Liberty Elementary; Liberty Middle; Liberty High School
- Wooded Acreage Hardwoods & Pines
- Rolling Topography
- 2021 SCDOT Traffic Count 29,500VPD on Highway 123
- Utilities: Power, Water, Cable, Internet, and Sewer Possible
- \*Acreage and Utility to be Verified to Buyer or Buyer's Agent

### **OFFERING SUMMARY**

| Sale Price: | \$3,747,520   |
|-------------|---------------|
| Lot Size:   | ±234.22 Acres |

REEDY LAND CO. P.O. Box 17009 Greenville, SC 29606 864.610.5263 reedycommercial.com