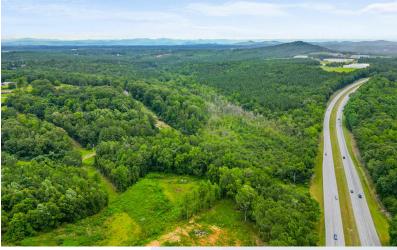

#### **PROPERTY HIGHLIGHTS**

- Pickens County TM #4097-00-78-9934
- Road Frontage: ±2,800 Linear Feet on Woodbine Road
- Creek Access
- Best Use: Family Estate Lot | Development
- Unrestricted & Unzoned
- Pickens County Schools Zone: Liberty Elementary; Liberty Middle; Liberty High School
- Wooded Acreage Hardwoods & Pines
- Rolling Topography
- 2021 SCDOT Traffic Count 29,500VPD on Highway 123
- Utilities: Power, Water, Cable, Internet, and Sewer Possible
- \*Acreage and Utility to be Verified to Buyer or Buyer's Agent

#### PROPERTY DESCRIPTION

Located on Woodbine Rd along with road frontage on Highway 123, this property boasts ±2,800 Linear Feet of road frontage and excellent visibility from 123. The local school zoning is for Liberty Primary School, Liberty Middle School, and Liberty High School. The property itself is unzoned and unrestricted, which offers great potential for various uses. Power is available on the property while water, sewer and gas being nearby, making it ideal for development. Adjacent to the property is the Industrial Park on Financial Boulevard which provides a large potential customer base and heavy foot traffic, making it an attractive location for commercial, retail, residential or industrial development. The town of Liberty is a rapidly growing hub of economic activity, located a short drive from Greenville, Easley and Clemson, making it an excellent development opportunity and sound investment prospect for the future. The property also offers the opportunity to be a family estate for those looking for privacy, large acreage and create a generational wealth/dream.