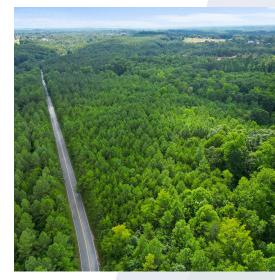

#### **PROPERTY HIGHLIGHTS**

- Pickens County TM #4097-00-78-9934
- Road Frontage: ±2,800 Linear Feet on Woodbine Road
- Creek Access
- Best Use: Family Estate Lot | Development
- Unrestricted & Unzoned
- Pickens County Schools Zone: Liberty Elementary; Liberty Middle; Liberty High School
- Wooded Acreage Hardwoods & Pines
- Rolling Topography
- 2021 SCDOT Traffic Count 29,500VPD on Highway 123
- Utilities: Power, Water, Cable, Internet, and Sewer Possible
- \*Acreage and Utility to be Verified to Buyer or Buyer's Agent

#### PROPERTY DESCRIPTION

Located on Woodbine Rd along with road frontage on Highway 123, this property boasts ±2,800 Linear Feet of road frontage and excellent visibility from 123. The local school zoning is for Liberty Primary School, Liberty Middle School, and Liberty High School. The property itself is unzoned and unrestricted, which offers great potential for various uses. Power is available on the property while water, sewer and gas being nearby, making it ideal for development. Adjacent to the property is the Industrial Park on Financial Boulevard which provides a large potential customer base and heavy foot traffic, making it an attractive location for commercial, retail, residential or industrial development. The town of Liberty is a rapidly growing hub of economic activity, located a short drive from Greenville, Easley and Clemson, making it an excellent development opportunity and sound investment prospect for the future. The property also offers the opportunity to be a family estate for those looking for privacy, large acreage and create a generational wealth/dream.