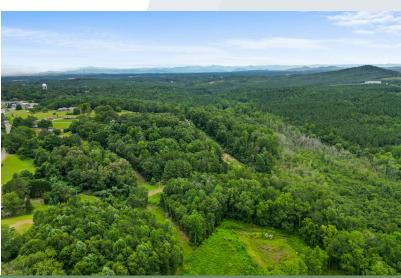

#### PROPERTY DESCRIPTION

Located on Woodbine Rd along with road frontage on Highway 123, this property boasts ±2,800 Linear Feet of road frontage and excellent visibility from 123. The local school zoning is for Liberty Primary School, Liberty Middle School, and Liberty High School. The property itself is unzoned and unrestricted, which offers great potential for various uses. Power is available on the property while water, sewer and gas being nearby, making it ideal for development. Adjacent to the property is the Industrial Park on Financial Boulevard which provides a large potential customer base and heavy foot traffic, making it an attractive location for commercial, retail, residential or industrial development. The town of Liberty is a rapidly growing hub of economic activity, located a short drive from Greenville, Easley and Clemson, making it an excellent development opportunity and sound investment prospect for the future. The property also offers the opportunity to be a family estate for those looking for privacy, large acreage and create a generational wealth/dream.

#### LOCATION DESCRIPTION

± 2 Minutes from Liberty
±7 Minutes to Downtown Easley
±15 Minutes to Clemson
±30 Minutes to Downtown Greenville

ANDERSON DRAKE Associate 864,546,0342

adrake@reedypg.com

REEDY LAND CO. P.O. Box 17009 Greenville, SC 29606 864.610.5263 reedycommercial.com