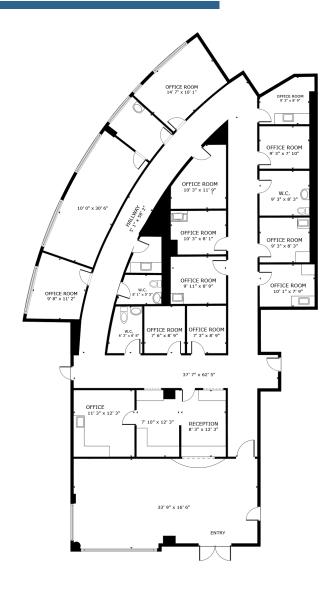

Colin Stewart
704.962.1387
colin.stewart@meadowsandohly.com

Midtown Medical Plaza

1918 RANDOLPH RD | CHARLOTTE, NC

medicaloffice.welltower.com

#### **EXECUTIVE SUMMARY**









#### **Location Description**

Convenient parking deck attached to building, quick access to the adjacent medical office buildings and Novant Health Presbyterian Medical Center via Sky Bridges. Pharmacy and Lunch Bistro on first floor. On-site building management.

#### **Property Highlights**

- Convenient parking deck attached to building, quick access to the adjacent medical office buildings and Novant Health Presbyterian Medical Center via Sky Bridges
- Pharmacy and Lunch Bistro on first floor
- On-site building management



Colin Stewart 704.962.1387 colin.stewart@meadowsandohly.com

## welltower









210

# welltower





# welltower





#### **DEMOGRAPHICS MAP & REPORT**



| Population           | 1 Mile | 3 Miles | 5 Miles |
|----------------------|--------|---------|---------|
| Total Population     | 9,887  | 87,420  | 220,777 |
| Average Age          | 38.2   | 34.7    | 35.3    |
| Average Age (Male)   | 38.4   | 34.3    | 33.9    |
| Average Age (Female) | 37.6   | 35.2    | 36.4    |

| Households & Income | 1 Mile    | 3 Miles   | 5 Miles   |
|---------------------|-----------|-----------|-----------|
| Total Households    | 4,667     | 41,314    | 97,391    |
| # of Persons per HH | 2.1       | 2.1       | 2.3       |
| Average HH Income   | \$134,242 | \$102,457 | \$79,641  |
| Average House Value | \$547,738 | \$518,790 | \$385,563 |

2020 American Community Survey (ACS