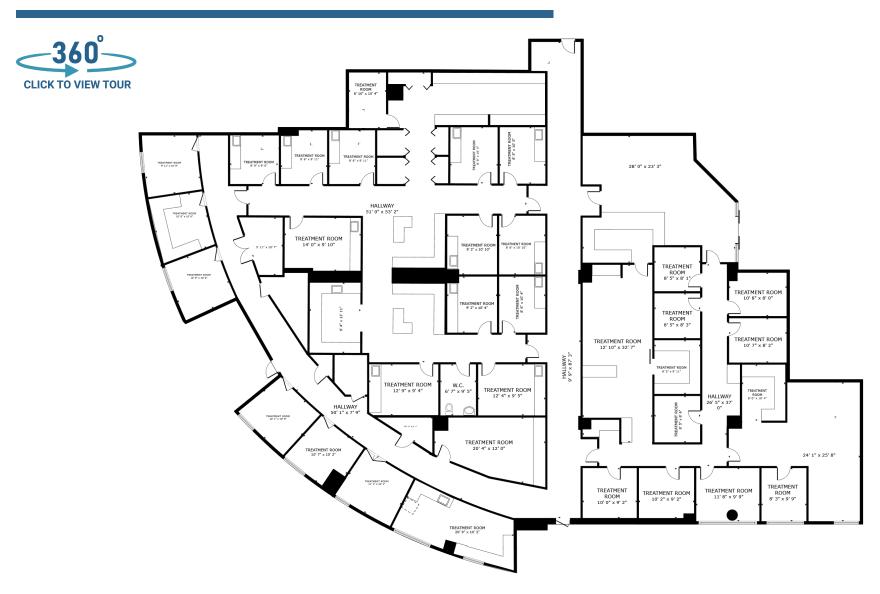

ion:

Colin Stewart
704.962.1387
colin.stewart@meadowsandohly.com

Midtown Medical Plaza

1918 RANDOLPH RD | CHARLOTTE, NC

medicaloffice.welltower.com

#### **EXECUTIVE SUMMARY**









#### **Location Description**

Convenient parking deck attached to building, quick access to the adjacent medical office buildings and Novant Health Presbyterian Medical Center via Sky Bridges. Pharmacy and Lunch Bistro on first floor. On-site building management.

#### **Property Highlights**

- Convenient parking deck attached to building, quick access to the adjacent medical office buildings and Novant Health Presbyterian Medical Center via Sky Bridges
- Pharmacy and Lunch Bistro on first floor
- On-site building management



Colin Stewart 704.962.1387 colin.stewart@meadowsandohly.com

## welltower









210

# welltower





# welltower





#### **DEMOGRAPHICS MAP & REPORT**



| Population           | 1 Mile | 3 Miles | 5 Miles |
|----------------------|--------|---------|---------|
| Total Population     | 9,887  | 87,420  | 220,777 |
| Average Age          | 38.2   | 34.7    | 35.3    |
| Average Age (Male)   | 38.4   | 34.3    | 33.9    |
| Average Age (Female) | 37.6   | 35.2    | 36.4    |

| Households & Income | 1 Mile    | 3 Miles   | 5 Miles   |
|---------------------|-----------|-----------|-----------|
| Total Households    | 4,667     | 41,314    | 97,391    |
| # of Persons per HH | 2.1       | 2.1       | 2.3       |
| Average HH Income   | \$134,242 | \$102,457 | \$79,641  |
| Average House Value | \$547,738 | \$518,790 | \$385,563 |

2020 American Community Surve