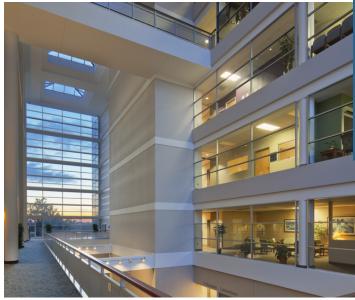

#### **Location Description**

Convenient parking deck attached to building, quick access to the adjacent medical office buildings and Novant Health Presbyterian Medical Center via Sky Bridges. Pharmacy and Lunch Bistro on first floor. On-site building management.

#### **Property Highlights**

- Convenient parking deck attached to building, quick access to the adjacent medical office buildings and Novant Health Presbyterian Medical Center via Sky Bridges
- Pharmacy and Lunch Bistro on first floor
- On-site building management