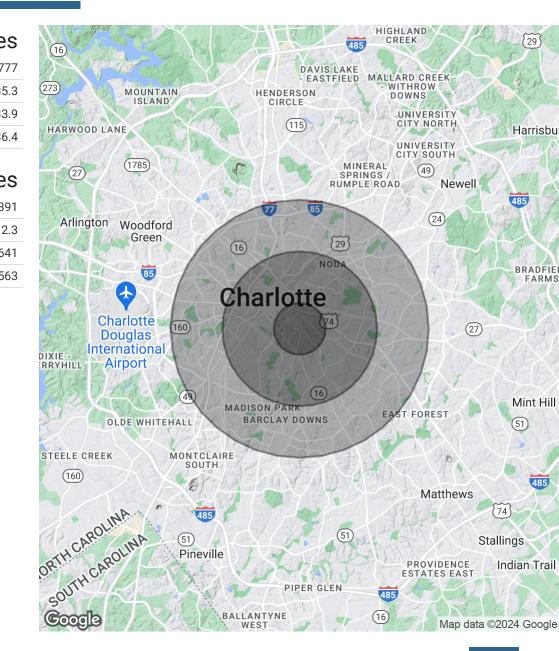

#### **DEMOGRAPHICS MAP & REPORT**

| Population           | 1 Mile | 3 Miles | 5 Miles |
|----------------------|--------|---------|---------|
| Total Population     | 9,887  | 87,420  | 220,777 |
| Average Age          | 38.2   | 34.7    | 35.3    |
| Average Age (Male)   | 38.4   | 34.3    | 33.9    |
| Average Age (Female) | 37.6   | 35.2    | 36.4    |

| Households & Income | 1 Mile    | 3 Miles   | 5 Miles   |
|---------------------|-----------|-----------|-----------|
| Total Households    | 4,667     | 41,314    | 97,391    |
| # of Persons per HH | 2.1       | 2.1       | 2.3       |
| Average HH Income   | \$134,242 | \$102,457 | \$79,641  |
| Average House Value | \$547,738 | \$518,790 | \$385,563 |