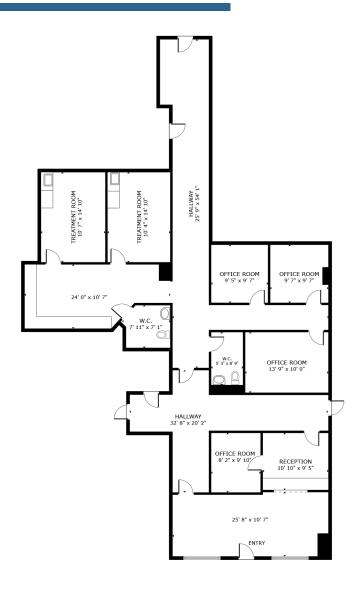

1387
colin.stewart@meadowsandohly.com

Midtown Medical Plaza

1918 RANDOLPH RD | CHARLOTTE, NC

medicaloffice.welltower.com

#### **EXECUTIVE SUMMARY**









#### **Location Description**

Convenient parking deck attached to building, quick access to the adjacent medical office buildings and Novant Health Presbyterian Medical Center via Sky Bridges. Pharmacy and Lunch Bistro on first floor. On-site building management.

#### **Property Highlights**

- Convenient parking deck attached to building, quick access to the adjacent medical office buildings and Novant Health Presbyterian Medical Center via Sky Bridges
- Pharmacy and Lunch Bistro on first floor
- On-site building management



Colin Stewart 704.962.1387 colin.stewart@meadowsandohly.com

## welltower









210

# welltower





# welltower





#### **DEMOGRAPHICS MAP & REPORT**



| Population           | 1 Mile | 3 Miles | 5 Miles |
|----------------------|--------|---------|---------|
| Total Population     | 9,887  | 87,420  | 220,777 |
| Average Age          | 38.2   | 34.7    | 35.3    |
| Average Age (Male)   | 38.4   | 34.3    | 33.9    |
| Average Age (Female) | 37.6   | 35.2    | 36.4    |

| Households & Income | 1 Mile    | 3 Miles   | 5 Miles   |
|---------------------|-----------|-----------|-----------|
| Total Households    | 4,667     | 41,314    | 97,391    |
| # of Persons per HH | 2.1       | 2.1       | 2.3       |
| Average HH Income   | \$134,242 | \$102,457 | \$79,641  |
| Average House Value | \$547,738 | \$518,790 | \$385,563 |

2020 American Community Survey (ACS)