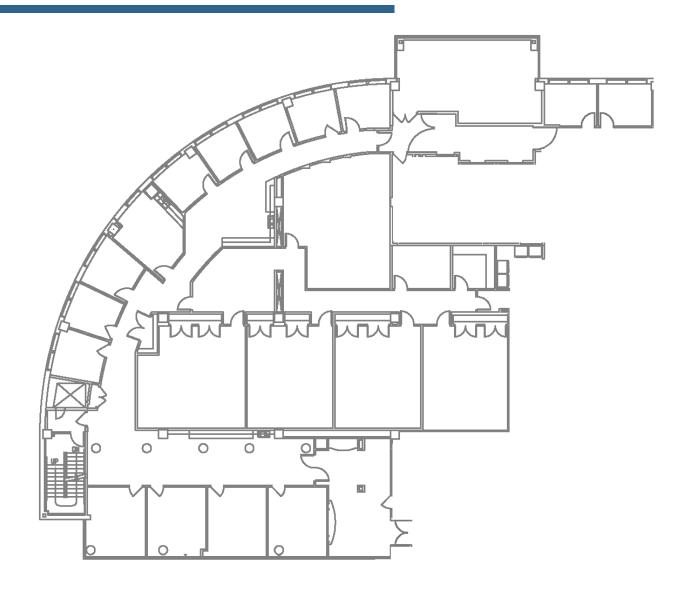

t@meadowsandohly.com

Midtown Medical Plaza

1918 RANDOLPH RD | CHARLOTTE, NC

medicaloffice.welltower.com

#### **EXECUTIVE SUMMARY**









#### **Location Description**

Convenient parking deck attached to building, quick access to the adjacent medical office buildings and Novant Health Presbyterian Medical Center via Sky Bridges. Pharmacy and Lunch Bistro on first floor. On-site building management.

#### **Property Highlights**

- Convenient parking deck attached to building, quick access to the adjacent medical office buildings and Novant Health Presbyterian Medical Center via Sky Bridges
- Pharmacy and Lunch Bistro on first floor
- On-site building management



Colin Stewart 704.962.1387 colin.stewart@meadowsandohly.com

## welltower









210

# welltower





# welltower





#### **DEMOGRAPHICS MAP & REPORT**



| Population           | 1 Mile | 3 Miles | 5 Miles |
|----------------------|--------|---------|---------|
| Total Population     | 9,887  | 87,420  | 220,777 |
| Average Age          | 38.2   | 34.7    | 35.3    |
| Average Age (Male)   | 38.4   | 34.3    | 33.9    |
| Average Age (Female) | 37.6   | 35.2    | 36.4    |

| Households & Income | 1 Mile    | 3 Miles   | 5 Miles   |
|---------------------|-----------|-----------|-----------|
| Total Households    | 4,667     | 41,314    | 97,391    |
| # of Persons per HH | 2.1       | 2.1       | 2.3       |
| Average HH Income   | \$134,242 | \$102,457 | \$79,641  |
| Average House Value | \$547,738 | \$518,790 | \$385,563 |

2020 American Community Survey (ACS)