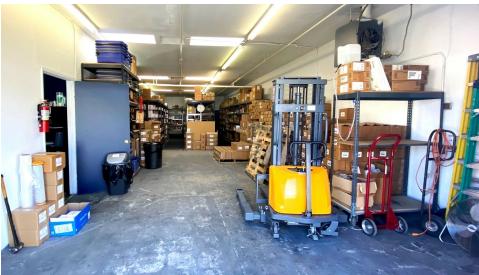

### **FEATURES**

Approximately 1,450 SF total size
Water and Trash included in rent.
Spacious warehouse with small office & bathroom.
Front roll-up door, with front & rear man doors
Well-lit warehouse with skylights
Location Location Location! One block from Lemon Grove downtown main street
Up and coming area, part of the new "Downtown Village Specific Plan"
\*Sorry, no automotive based businesses.