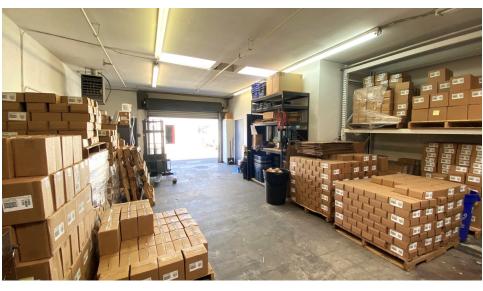

### **FEATURES**

Approximately 1,450 SF total size
Water and Trash included in rent.
Spacious warehouse with small office & bathroom.
Front roll-up door, with front & rear man doors
Well-lit warehouse with skylights
Location Location Location! One block from Lemon Grove downtown main street
Up and coming area, part of the new "Downtown Village Specific Plan"
\*Sorry, no automotive based businesses.