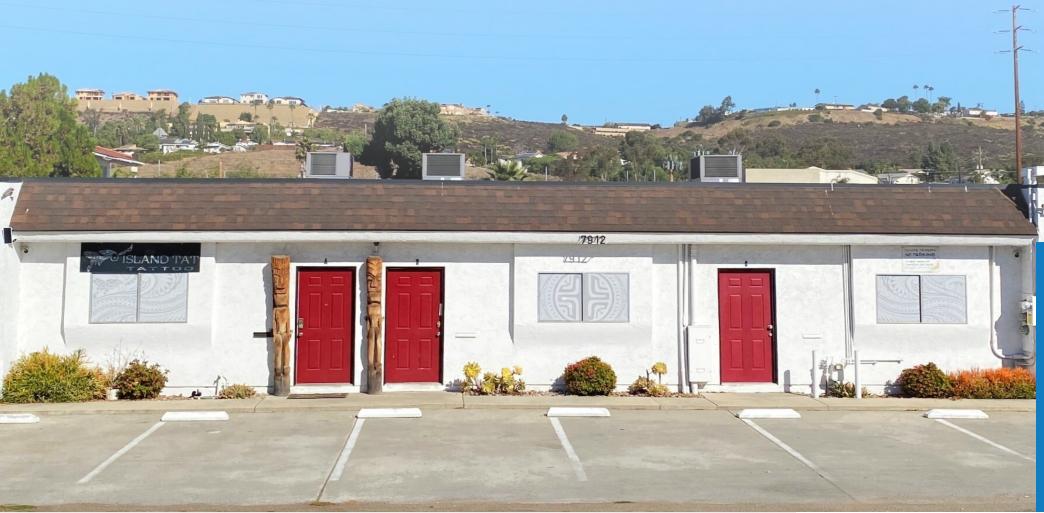

### FOR LEASE 1,450 SF WAREHOUSE SUITE

LEMON GROVE COMMERCIAL BUSINESS PARK I 7912 - 7936 Lester Ave. Lemon Grove, CA

**7912-7936 LESTER AVE, LEMON GROVE, CA 91945** 

### **FEATURES**

Approximately 1,450 SF total size
Water and Trash included in rent.
Spacious warehouse with small office & bathroom.
Front roll-up door, with front & rear man doors
Well-lit warehouse with skylights
Location Location Location! One block from Lemon Grove downtown main street
Up and coming area, part of the new "Downtown Village Specific Plan"
\*Sorry, no automotive based businesses.