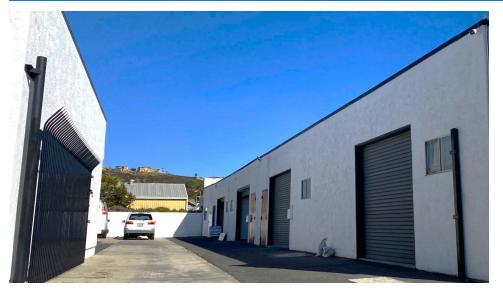

### **FEATURES**

Approximately 1,450 SF total size
Water and Trash included in rent.
Spacious warehouse with small office & bathroom.
Front roll-up door, with front & rear man doors
Well-lit warehouse with skylights
Location Location Location! One block from Lemon Grove downtown main street
Up and coming area, part of the new "Downtown Village Specific Plan"
\*Sorry, no automotive based businesses.