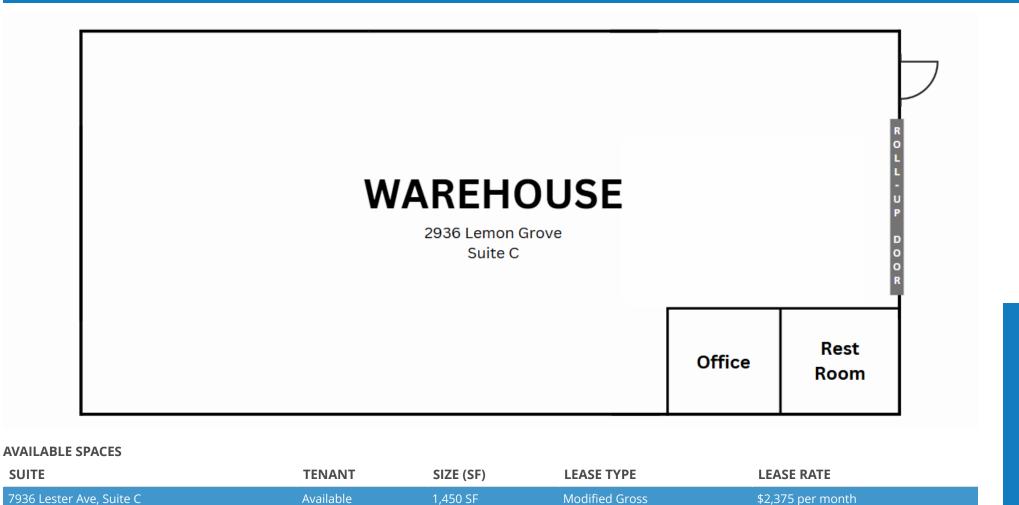

### **LEASE INFORMATION**

| Lease Rate:   | \$2,375 per month(Rent +<br>CAM) |
|---------------|----------------------------------|
| Available SF: | 1.450 SF                         |

### **FEATURES**

Approximately 1,450 SF total size
Water and Trash included in rent.
Spacious warehouse with small office & bathroom.
Front roll-up door, with front & rear man doors
Well-lit warehouse with skylights
Location Location Location! One block from Lemon Grove downtown main street
Up and coming area, part of the new "Downtown Village Specific Plan"
\*Sorry, no automotive based businesses.