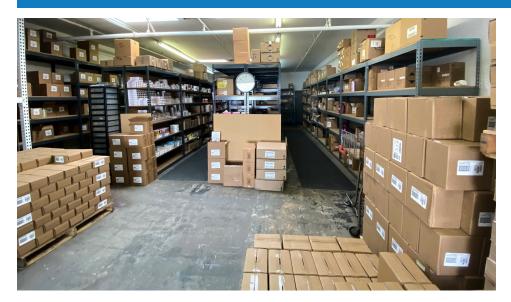

### **FEATURES**

Approximately 1,450 SF total size
Water and Trash included in rent.
Spacious warehouse with small office & bathroom.
Front roll-up door, with front & rear man doors
Well-lit warehouse with skylights
Location Location Location! One block from Lemon Grove downtown main street
Up and coming area, part of the new "Downtown Village Specific Plan"
\*Sorry, no automotive based businesses.