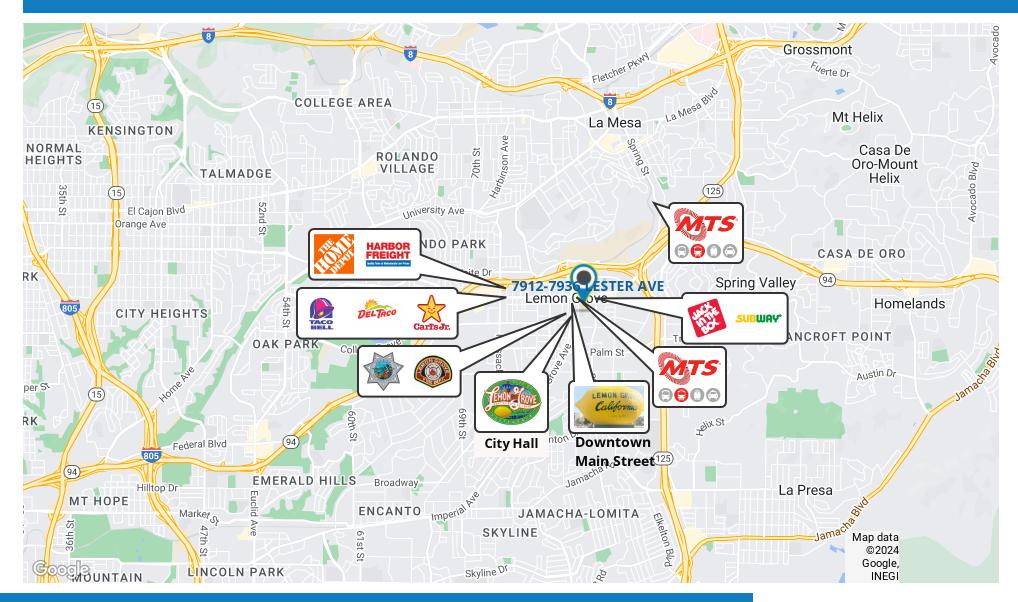

**7912-7936 LESTER AVE, LEMON GROVE, CA 91945** 

### **FEATURES**

Approximately 1,450 SF total size
Water and Trash included in rent.
Spacious warehouse with small office & bathroom.
Front roll-up door, with front & rear man doors
Well-lit warehouse with skylights
Location Location Location! One block from Lemon Grove downtown main street
Up and coming area, part of the new "Downtown Village Specific Plan"
\*Sorry, no automotive based businesses.