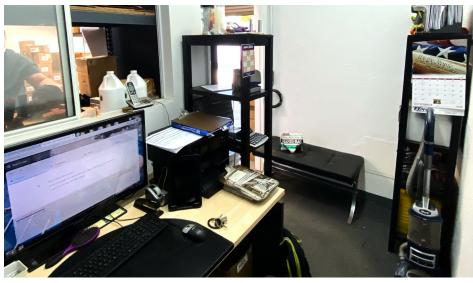

### **FEATURES**

Approximately 1,450 SF total size
Water and Trash included in rent.
Spacious warehouse with small office & bathroom.
Front roll-up door, with front & rear man doors
Well-lit warehouse with skylights
Location Location Location! One block from Lemon Grove downtown main street
Up and coming area, part of the new "Downtown Village Specific Plan"
\*Sorry, no automotive based businesses.