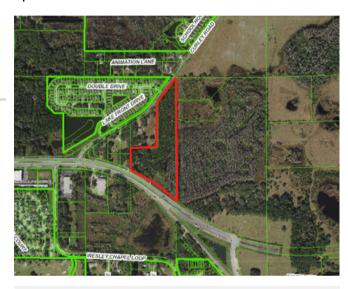

13 ACRES OF LAND FOR SALE RETAIL OR MULTIFAMILY DEVELOPMENT 30607 STATE ROAD 54 WESLEY CHAPEL, FL 33543

# **Property Highlights:**

- 13 Acres | AR Zoning
- Retail/multifamily development
- Zoning can be converted to C-2
- Excellent location
- 3 miles from the intersection of State Road 54 & Curley Road
- High daily traffic count

# PROPERTY DETAILS

• Parcel Number: 09-26-20-0000-00300-0000

• Proposed Used: Commercial, Mixed Use, Multifamily, Single-Family Development

• Existing Utilities: Electricity, Water, Cable, Telephone