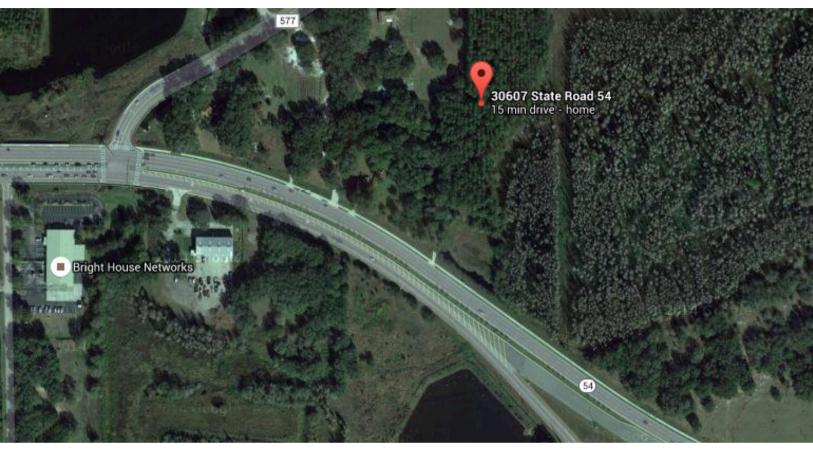

13 ACRES OF LAND FOR SALE RETAIL OR MULTIFAMILY DEVELOPMENT 30607 STATE ROAD 54 WESLEY CHAPEL, FL 33543

# **Property Highlights:**

- 13 Acres | AR Zoning
- Retail/multifamily development
- Zoning can be converted to C-2
- Excellent location
- 3 miles from the intersection of State Road 54 & Curley Road
- High daily traffic count