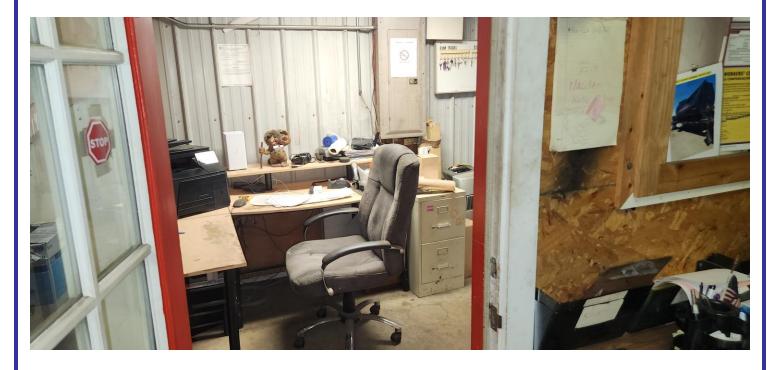

- Great location and access
- Warehouse with offices, bathroom/shower
- Outside storage, materials storage, Equipment and truck parking, fully fenced and gated lot
- Parking spaces in front outside gate
- Warehouse 2 Roll up doors drive in at grade
- Existing historic post office building for use as offices or to redevelop