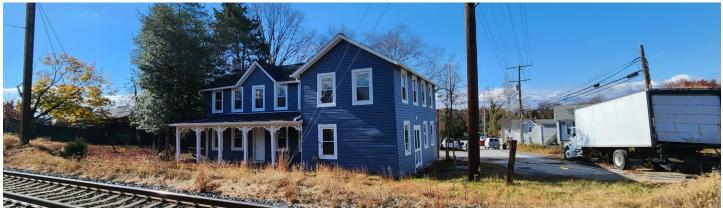

# 1225 Old Dorsey Rd, Harmans MD Industrial Lot Area - 1.2 acres

2,700 sf - Industrial Warehouse / 1,300 sf historical building for offices 100% leased to solid credit tenant – could deliver vacant for USER

- Great location and access
- Warehouse with offices, bathroom/shower
- Outside storage, materials storage, Equipment and truck parking, fully fenced and gated lot
- Parking spaces in front outside gate
- Warehouse 2 Roll up doors drive in at grade
- Existing historic post office building for use as offices or to redevelop