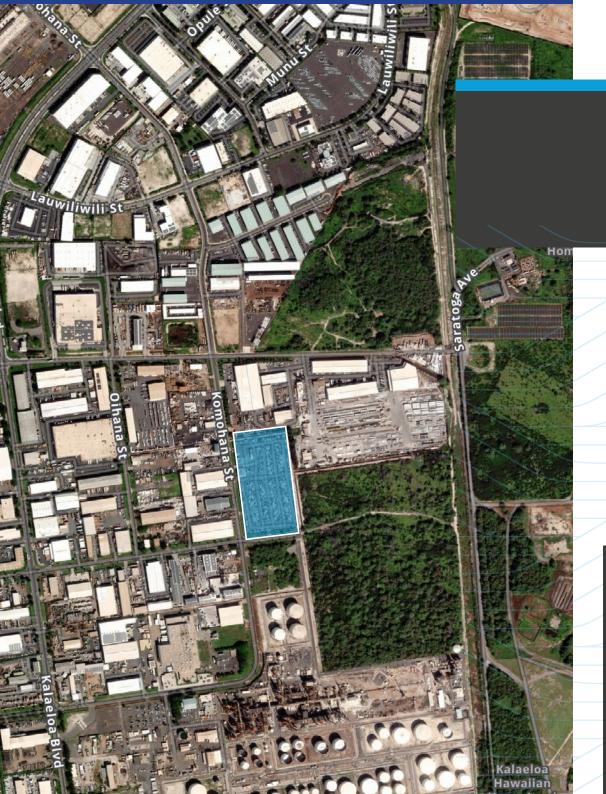

## ABOUT THE PROPERTY

An incredibly rare opportunity to purchase a 9.52 acre level and rectangle fee simple I-2 zoned parcel in Campbell Industrial Park. This mostly paved corner parcel is fully fenced with 6 curb cuts, mature landscaping/screening and is bordered by a drainage canal on 2 sides for added security. Included in the sale is a permitted 3,300 square foot office.

## PROPERTY INFORMATION

TMK No. (1) 9-1-32-88

Zoning I-2

Building Size 3,300 SF

Lot Size 9.52 Acres

Sale Price \$27,000,000

Tenure Fee Simple

• Seller may consider a long-term ground lease, creation of a CPR for the sale of smaller lots, or a build to suit.