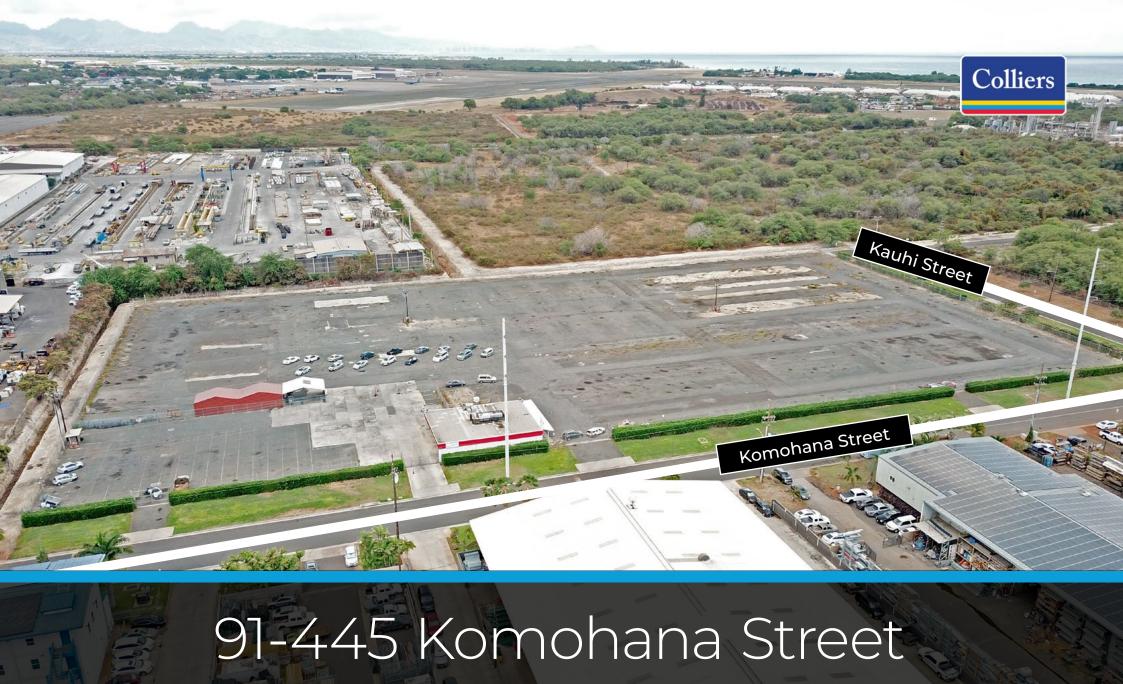

FEE SIMPLE | INDUSTRIAL FOR SALE

9.52 ACRE PARCEL IN CAMPBELL INDUSTRIAL PARK

## ABOUT THE PROPERTY

An incredibly rare opportunity to purchase a 9.52 acre level and rectangle fee simple I-2 zoned parcel in Campbell Industrial Park. This mostly paved corner parcel is fully fenced with 6 curb cuts, mature landscaping/screening and is bordered by a drainage canal on 2 sides for added security. Included in the sale is a permitted 3,300 square foot office.

## PROPERTY INFORMATION

TMK No. (1) 9-1-32-88

Zoning I-2

Building Size 3,300 SF

Lot Size 9.52 Acres

Sale Price \$27,000,000

Tenure Fee Simple

• Seller may consider a long-term ground lease, creation of a CPR for the sale of smaller lots, or a build to suit.