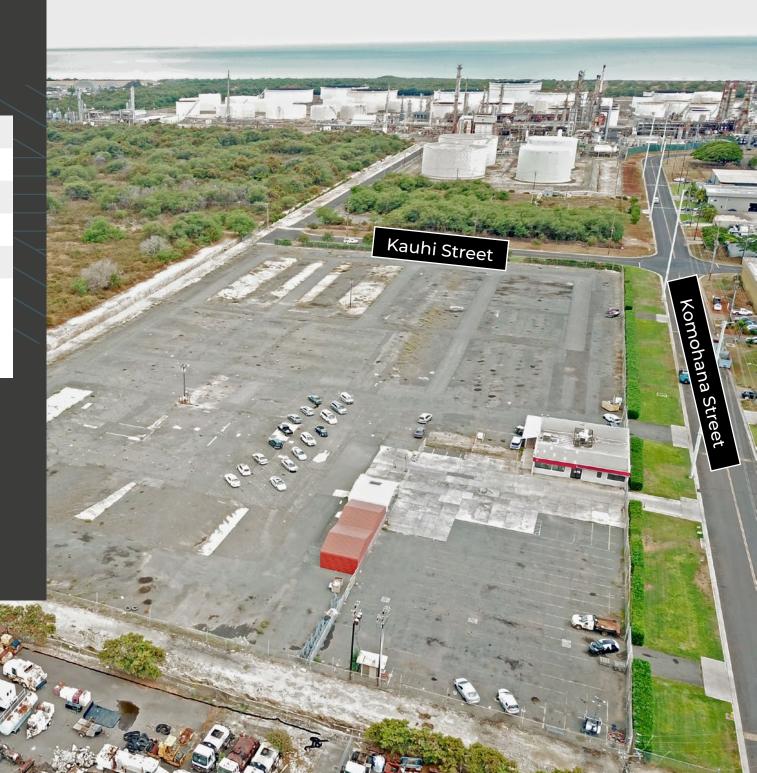

## ABOUT THE PROPERTY

An incredibly rare opportunity to purchase a 9.52 acre level and rectangle fee simple I-2 zoned parcel in Campbell Industrial Park. This mostly paved corner parcel is fully fenced with 6 curb cuts, mature landscaping/screening and is bordered by a drainage canal on 2 sides for added security. Included in the sale is a permitted 3,300 square foot office.

## PROPERTY INFORMATION

TMK No. (1) 9-1-32-88

Zoning I-2

Building Size 3,300 SF

Lot Size 9.52 Acres

Sale Price \$27,000,000

Tenure Fee Simple

• Seller may consider a long-term ground lease, creation of a CPR for the sale of smaller lots, or a build to suit.