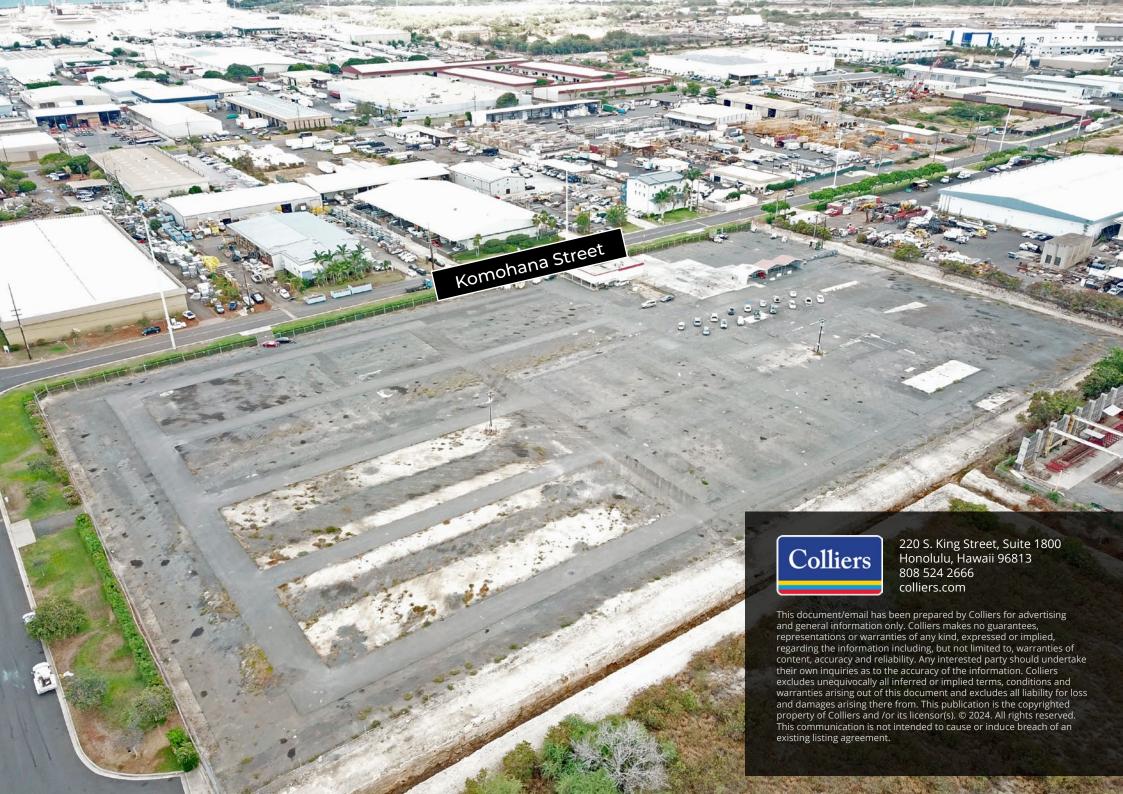

## ABOUT THE PROPERTY

An incredibly rare opportunity to purchase a 9.52 acre level and rectangle fee simple I-2 zoned parcel in Campbell Industrial Park. This mostly paved corner parcel is fully fenced with 6 curb cuts, mature landscaping/screening and is bordered by a drainage canal on 2 sides for added security. Included in the sale is a permitted 3,300 square foot office.

## PROPERTY INFORMATION

TMK No. (1) 9-1-32-88

Zoning I-2

Building Size 3,300 SF

Lot Size 9.52 Acres

Sale Price \$27,000,000

Tenure Fee Simple

• Seller may consider a long-term ground lease, creation of a CPR for the sale of smaller lots, or a build to suit.