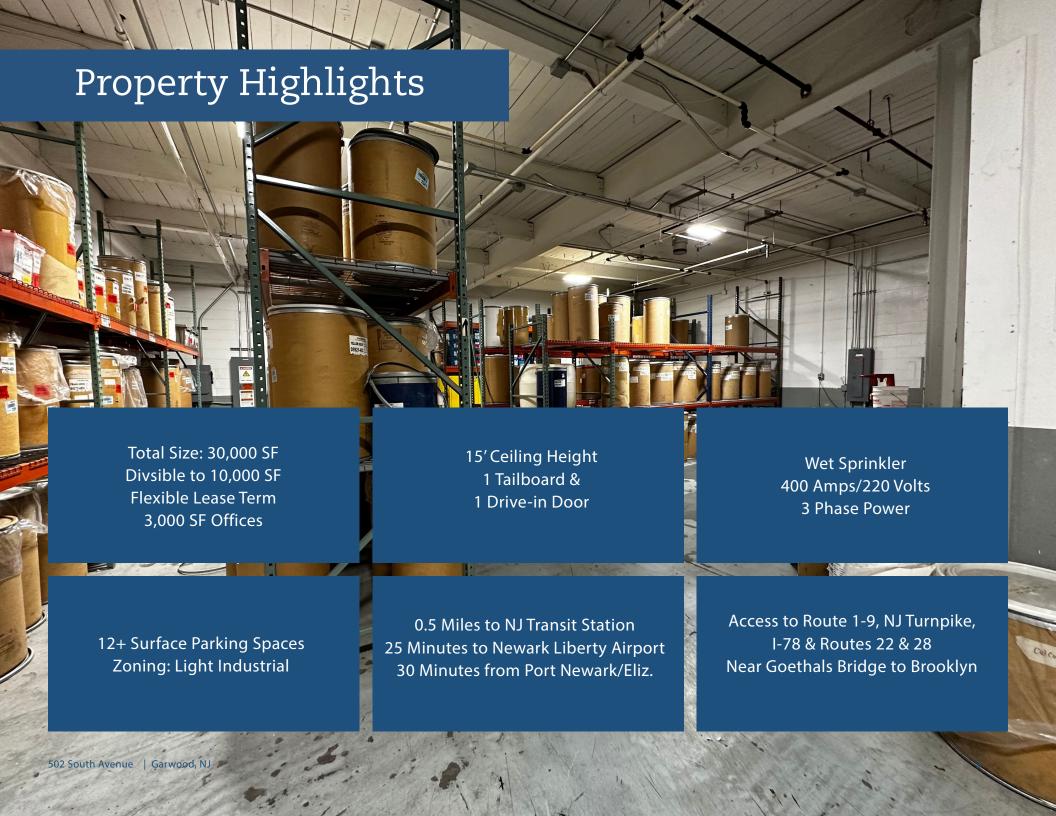

## Warehouse Space

502 South Avenue | Garwood, NJ

4

### Office

502 South Avenue | Garwood, NJ

## Loading

502 South Avenue | Garwood, NJ