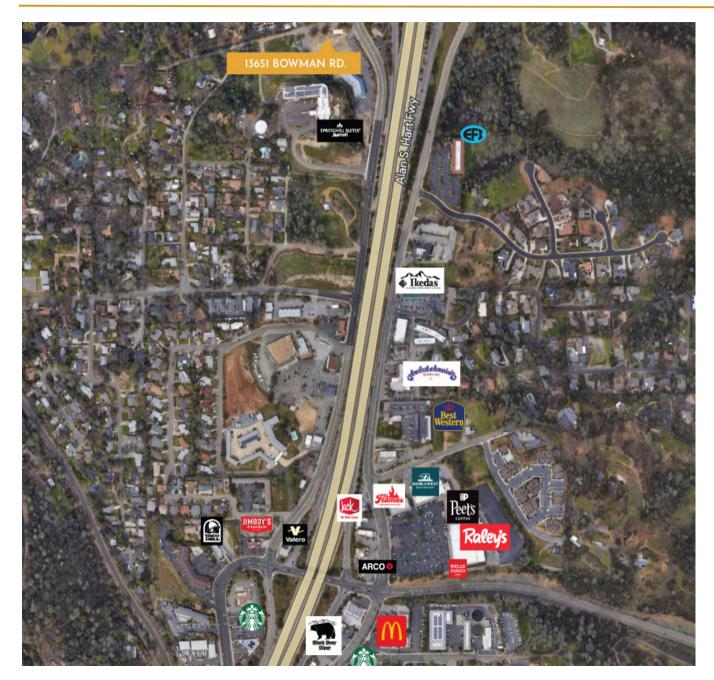

#### **BUSINESSES NEARBY**

- Marriott SpringHill Suites
- Ewing Foley Inc
- Ikeda's
- Awful Annie's
- Best Western
- Flames Restaraunt & Tap House
- Raley's
- Jack in the Box
- Taco Bell
- Black Bear Diner
- Valero
- ARCO
- Jimboy's Tacos
- Starbucks (x2)
- McDonald's
- Peet's Coffee & Tea
- Bank of the West
- Wells fargo ATM

# 1.3 ACRE LOT +/- 1,260 SF OFFICE ADJACENT TO HWY 80

13651 BOWMAN RD. | AUBURN, CA