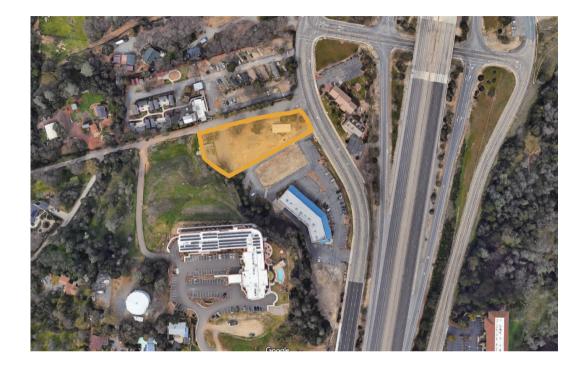

# 1.3 ACRE LOT +/- 1,260 SF OFFICE ADJACENT TO HWY 80

13651 BOWMAN RD. | AUBURN, CA

#### DESCRIPTION

This freeway oriented property includes a large 1.3 acre lot and is zoned Highway Services which allows for a number of flexible uses.

The site is well located with quick access to I-80 and minutes from downtown Auburn; it is also surrounded by great neighborhood daily needs such as Raley's, Verizon, Bank of the West and multiple national food options and hotels

#### HIGHLIGHTS

- 1,260 SF office/showroom that was recently remodeled with a full kitchen, multiple private offices, and two restrooms.
- 1.3 Acre Lot Potential to fence for secured yard space
- Conveniently located directly off of Bowman Road Exit in Auburn allowing quick access to HWY 80 East & West.