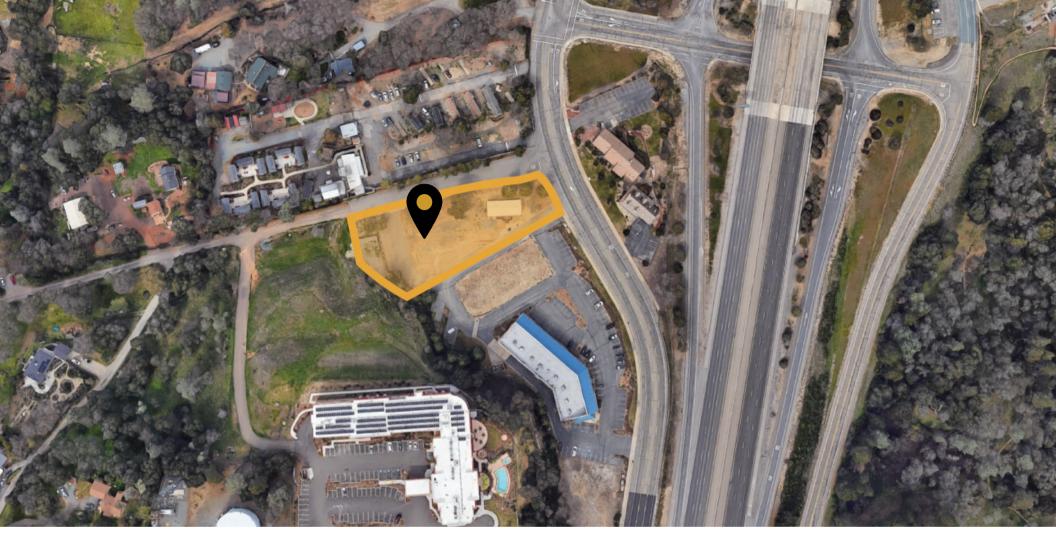

# 1.3 ACRE LOT +/- 1,260 SF OFFICE ADJACENT TO HWY 80

13651 BOWMAN RD. | AUBURN, CA

#### DESCRIPTION

This freeway oriented property includes a large 1.3 acre lot and is zoned Highway Services which allows for a number of flexible uses.

The site is well located with quick access to I-80 and minutes from downtown Auburn; it is also surrounded by great neighborhood daily needs such as Raley's, Verizon, Bank of the West and multiple national food options and hotels

#### HIGHLIGHTS

- 1,260 SF office/showroom that was recently remodeled with a full kitchen, multiple private offices, and two restrooms.
- 1.3 Acre Lot Potential to fence for secured yard space
- Conveniently located directly off of Bowman Road Exit in Auburn allowing quick access to HWY 80 East & West.