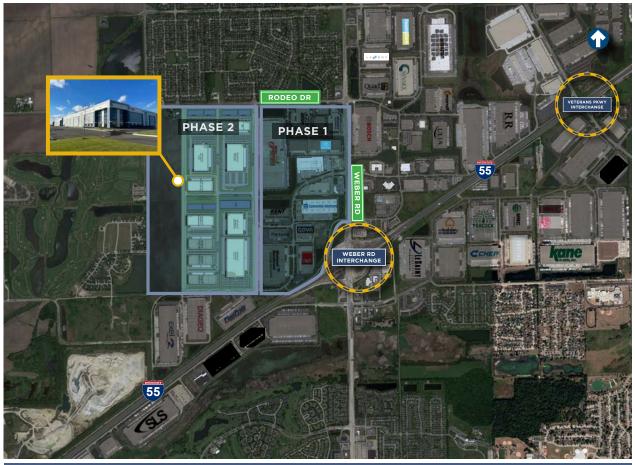

#### THE IDEAL INDUSTRIAL PARK SETTING

#### SITE HIGHLIGHTS

High Image Park & Building Features

Strategically Located Between Intermodals & UPS Hub

Access to Labor from Chicago & Joliet

Immediate Access to Interstate 55

Flexible Opportunities for Large & Mid-size Users

Catering to a Variety of Tenant Needs & Uses

Surrounded by Amenities including Hotels, Restaurants, Health Club & Gas Stations

Proven Owner/Developer with 90+ Year History