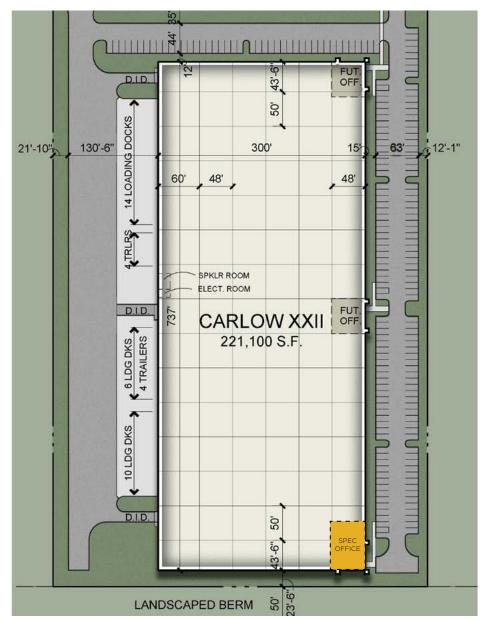

## **PROPERTY OVERVIEW**

SPACE AVAILABLE : 221,100 SF

EXISTING OFFICE SPACE: 2,540 SF

FUTURE OFFICE SPACE: TO SUIT

WAREHOUSE: 213,600 SF

CLEAR HEIGHT: 36'

• EXTERIOR DOCKS: 30

DRIVE-IN DOORS: 3

ONSITE PARKING: 187

TRAILER STALLS: 8

ACRE SITE: 10.61

## **221,100 SF FOR LEASE**

975 Belle Lane, Bolingbrook, IL

#### **221,100 SF FOR LEASE**

975 Belle Lane, Bolingbrook, IL