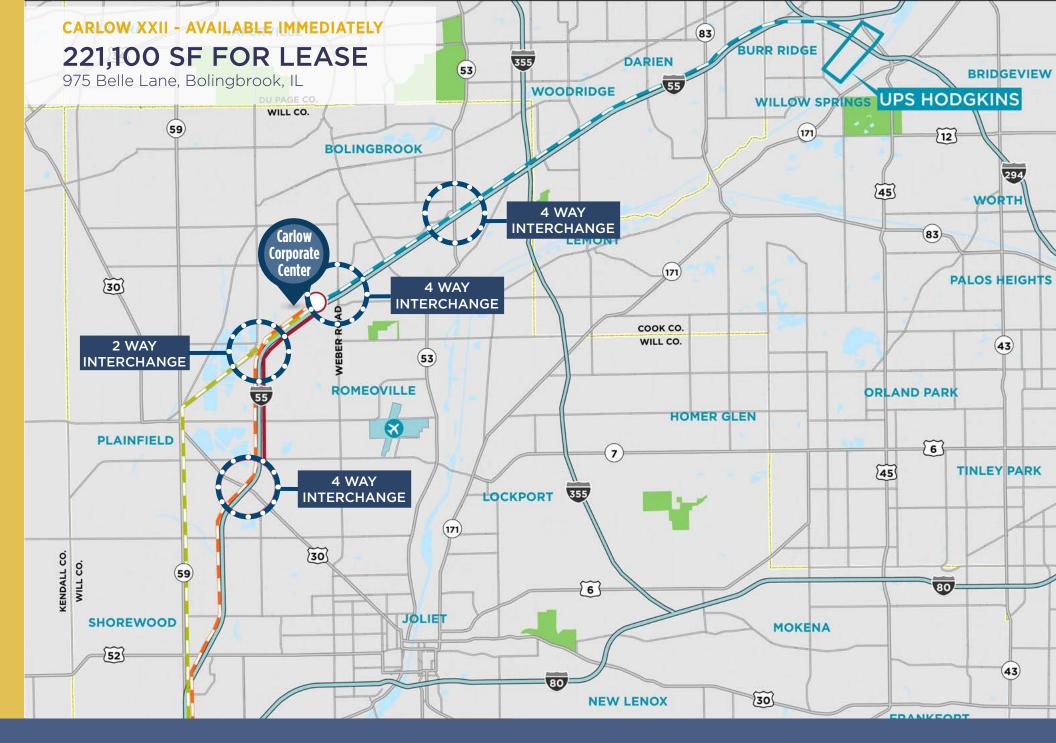

**CARLOW XXII - AVAILABLE IMMEDIATELY** 

# **221,100 SF FOR LEASE** 975 Belle Lane, Bolingbrook, IL

For more information, please contact:

JASON M. WEST, SIOR

+1 847 518 3210 jason.west@cushwake.com **SEAN M. HENRICK, SIOR** 

+1 847 518 3215 sean.henrick@cushwake.com **RYAN D. KLINK** 

#### SITE HIGHLIGHTS

High Image Park & Building Features

Strategically Located Between Intermodals & UPS Hub

Access to Labor from Chicago & Joliet

Immediate Access to Interstate 55

Flexible Opportunities for Large & Mid-size Users