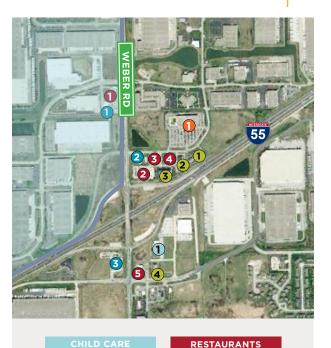

# HOTELS 1 Extended Stay 2 Comfort Inn 3 Country Inn Suites 4 Days Inn

RECREATION

1 Lifetime Fitness

# 1 7-Eleven

Titled Kilt
 Cracker Barrel
 Wendy's

4 Arby's

5 Burger King

7-Eleven
 Shell Station
 Speedway Station

Developed by Northern Builders, Inc., Carlow Corporate Center offers immediate accessibility to I-55 & I-355. Countless amenities including restaurants and shopping centers surround the immediate area.