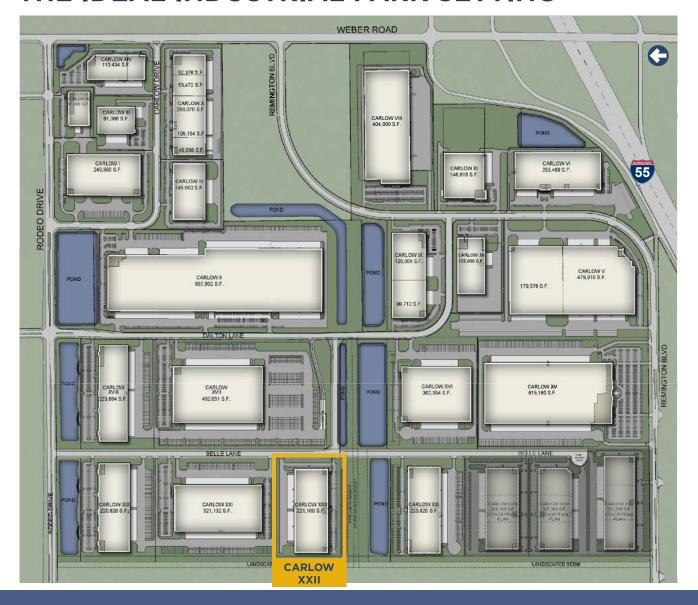

#### THE IDEAL INDUSTRIAL PARK SETTING

#### SITE HIGHLIGHTS

High Image Park & Building Features

Strategically Located Between Intermodals & UPS Hub

Access to Labor from Chicago & Joliet

Immediate Access to Interstate 55

Flexible Opportunities for Large & Mid-size Users

Catering to a Variety of Tenant Needs & Uses

Surrounded by Amenities including Hotels, Restaurants, Health Club & Gas Stations

Proven Owner/Developer with 90+ Year History