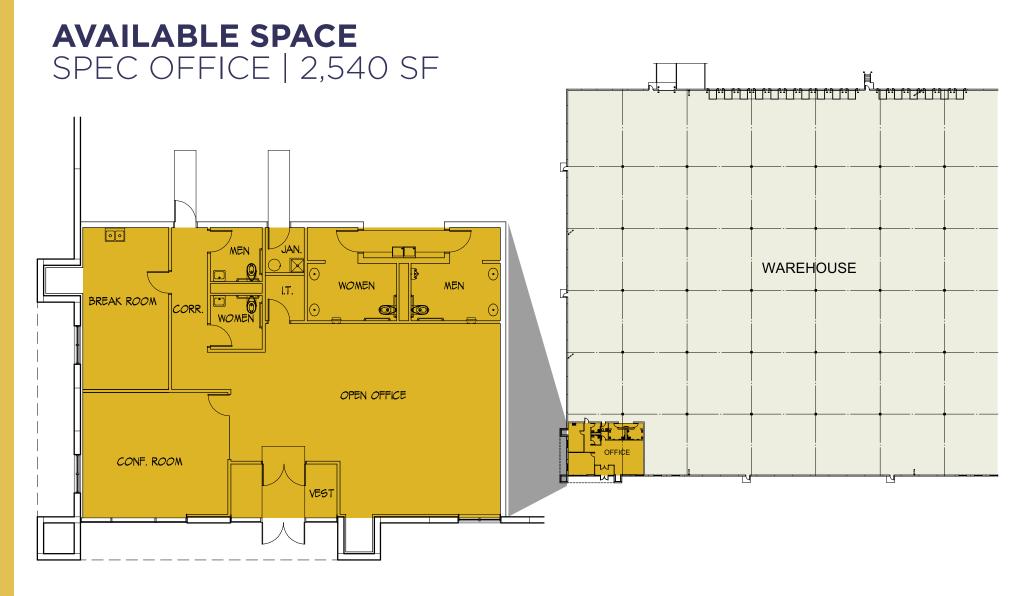

## **PROPERTY OVERVIEW**

SPACE AVAILABLE : 221,100 SF

EXISTING OFFICE SPACE: 2,540 SF

FUTURE OFFICE SPACE: TO SUIT

WAREHOUSE: 213,600 SF

CLEAR HEIGHT: 36'

• EXTERIOR DOCKS: 30

DRIVE-IN DOORS: 3

ONSITE PARKING: 187

TRAILER STALLS: 8

ACRE SITE: 10.61