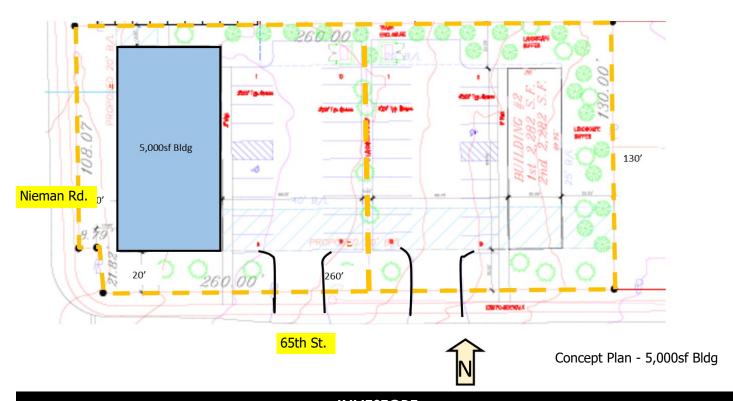

## INVEST COMMERCIAL REAL ESTATE, LLC

Industrial, Office, Retail & Investment - Leasing & Sales

NEC 65th & Nieman Rd.

Shawnee, KS 66203

Accommodates 2,500-5,000sf bldg Possible Drive-Thru, Bank, Office Bldg, Drive-Thru Restaurant

## FOR SALE, GROUND LEASE or BUILD-TO-SUIT

**ZONING: CN - Commercial** 

Neighborhood

PRICE(s): \$15.00/sf

LAND AREA: 21,800sf +/-

(130'x167.5')

FRONTAGE 130' on Nieman

Incentives: KNRA - Kansas Neighborhood Revitalization Act (up to 90% tax abatement for up to 10 yrs)