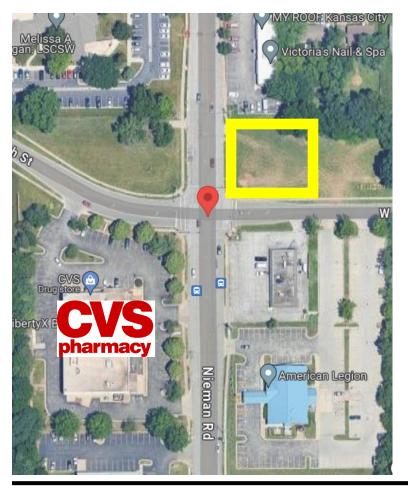

## INVEST COMMERCIAL REAL ESTATE, LLC

Industrial, Office, Retail & Investment - Leasing & Sales

NEC 65th & Nieman Rd.

Shawnee, KS 66203

Accommodates 2,500-5,000sf bldg Possible Drive-Thru, Bank, Office Bldg, Drive-Thru Restaurant

Hard Corner - Signaled

NEC 65th & Nieman Shawnee, KS

## FOR SALE, GROUND LEASE or BUILD-TO-SUIT

**ZONING: CN - Commercial** 

Neighborhood

PRICE(s): \$15.00/sf

LAND AREA: 21,800sf +/-

(130'x167.5')

FRONTAGE 130' on Nieman

Incentives: KNRA - Kansas Neighborhood Revitalization Act (up to 90% tax abatement for up to 10 yrs)