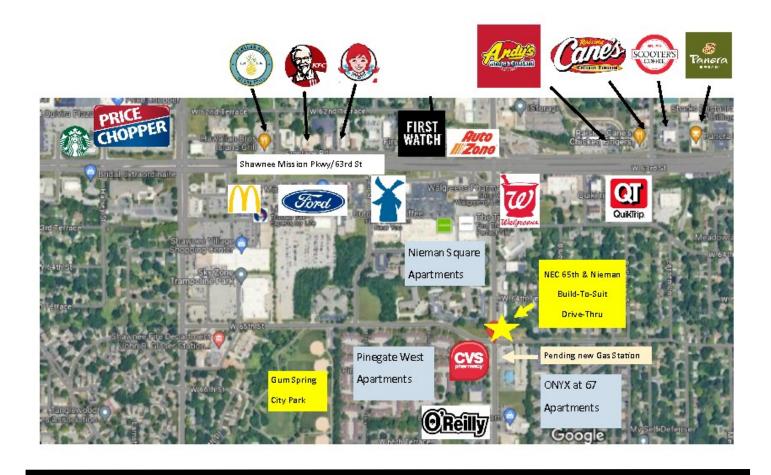

## INVEST COMMERCIAL REAL ESTATE, LLC

Industrial, Office, Retail & Investment - Leasing & Sales

NEC 65th & Nieman Rd.

Shawnee, KS 66203

Accommodates 2,500-5,000sf bldg Possible Drive-Thru, Bank, Office Bldg, Drive-Thru Restaurant

Hard Corner - Signaled

NEC 65th & Nieman Shawnee, KS