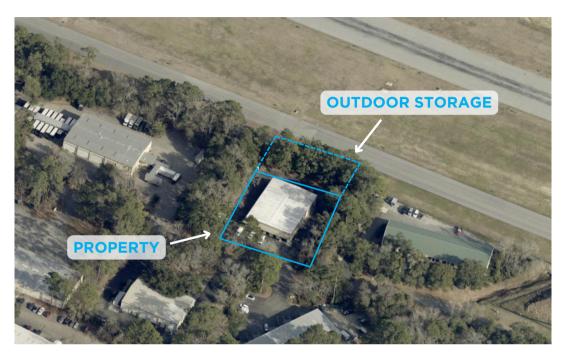

# **EXCLUSIVE OUTDOOR STORAGE**

3500 Lenox Road NE | Suite 1275 | Atlanta, GA 30326 | apexindustrialre.com

For more information, please contact:

**ANDY HEAD** 

Office: (404) 595-1466 Cell: (404) 713-4601 ahead@apexindustrialre.com **MORGAN MCMENAMY** 

Office: (404) 806-6631 Cell: (404) 771-1199 mmcmenamy@apexindustrialre.com

Although the information contained therein was provided from sources believed to be reliable, Apex Industrial makes no representation, expressed or implied, as to its accuracy and said information is subject to errors, omissions or changes.