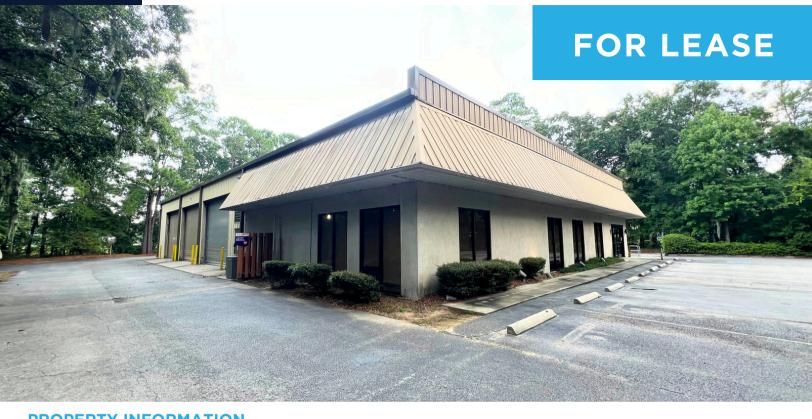

# **10,072 SF AVAILABLE | 1.25 ACRES** 20 Hunter Road

**AVAILABLE** NOW

Hilton Head, South Carolina 29925

#### **PROPERTY INFORMATION**

10,072 SF **Total Size:** Office: 1,800 SF 8.272 SF Warehouse:

Loading: Six (6) Oversized Drive-In Doors

One (1) 8' x 10' Drive-In Door

Clear Height: 17' - 20'

Available: **Immediately** 

### **10,072 SF AVAILABLE | 1.25 ACRES**

## 20 Hunter Road

Hilton Head, South Carolina 29925