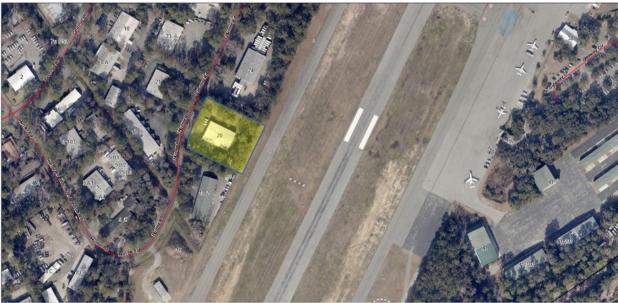

# **10,072 SF AVAILABLE | 1.25 ACRES** 20 Hunter Road

**AVAILABLE** NOW

Hilton Head, South Carolina 29925

#### **PROPERTY INFORMATION**

10,072 SF **Total Size:** Office: 1,800 SF 8.272 SF Warehouse:

Loading: Six (6) Oversized Drive-In Doors

One (1) 8' x 10' Drive-In Door

Clear Height: 17' - 20'

Available: **Immediately** 

+/- 0.6 from Hilton Head Airport Location:

> +/- 1 mile from U.S. 278 +/- 25 miles from I-95