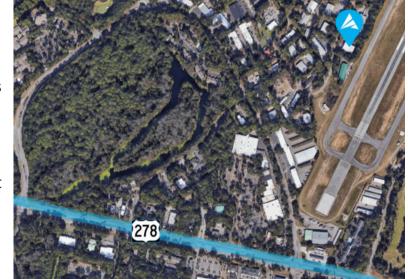

+/- 0.6 from Hilton Head Airport Location:

> +/- 1 mile from U.S. 278 +/- 25 miles from I-95