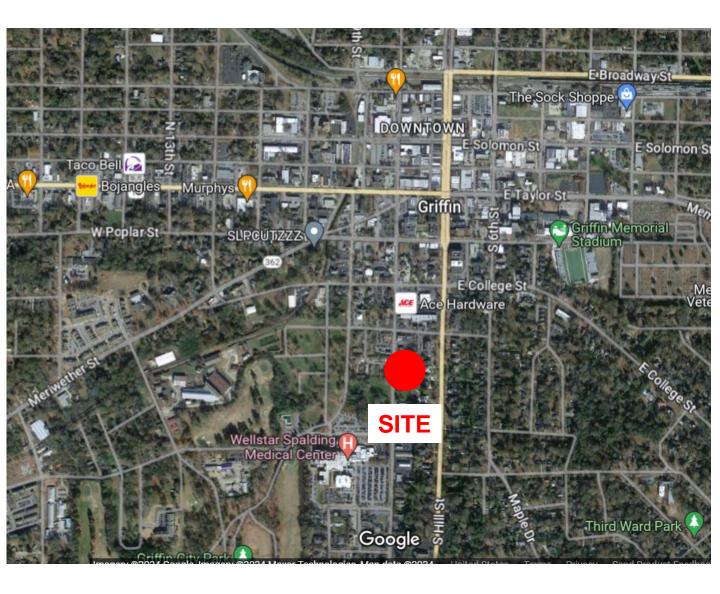

### FOR LEASE

REALIGR\*
Commercial
Industrial
Leasing
& Management

546 S. 8<sup>th</sup> Street - Suite A Griffin, GA 30224



#### **IDEAL LOCATION!**

- Office Suites available recently renovated
- Near Wellstar Spalding Medical Center
- 720 +- SF of office
- Office spaces and reception area
- Flexible Terms
- Immediate occupancy
- Separately metered utilities
- Abundant Parking

#### For Information Contact:

Azar and Company (404) 763-0002

Ken Fekete





## Map Overview





# **Aerial View**





#### **Aerial View**







### **Photos**













The information contained herein is deemed reliable, but no express or implied warranties are made to its accuracy



### **Photos**













The information contained herein is deemed reliable, but no express or implied warranties are made to its accuracy



### **Photos**











The information contained herein is deemed reliable, but no express or implied warranties are made to its accuracy



#### For More Information

#### **Azar and Company**

1695 Virginia Avenue College Park, GA 30337 404.763.0002 ph 404.763.0161 fax

Ken Fekete kfekete@azarandcompany.com