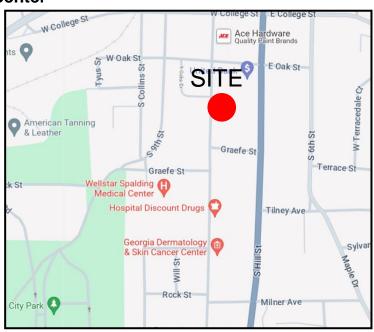

### FOR LEASE

REALIGR\*
Commercial
Industrial
Leasing
& Management

546 S. 8<sup>th</sup> Street - Suite A Griffin, GA 30224



#### **IDEAL LOCATION!**

- Office Suites available recently renovated
- Near Wellstar Spalding Medical Center
- 720 +- SF of office
- Office spaces and reception area
- Flexible Terms
- Immediate occupancy
- Separately metered utilities
- Abundant Parking

#### For Information Contact:

Azar and Company (404) 763-0002

Ken Fekete





## Map Overview





# **Aerial View**





#### **Aerial View**







### **Photos**













The information contained herein is deemed reliable, but no express or implied warranties are made to its accuracy



### **Photos**













The information contained herein is deemed reliable, but no express or implied warranties are made to its accuracy



### **Photos**











The information contained herein is deemed reliable, but no express or implied warranties are made to its accuracy



#### For More Information

#### **Azar and Company**

1695 Virginia Avenue College Park, GA 30337 404.763.0002 ph 404.763.0161 fax

Ken Fekete kfekete@azarandcompany.com