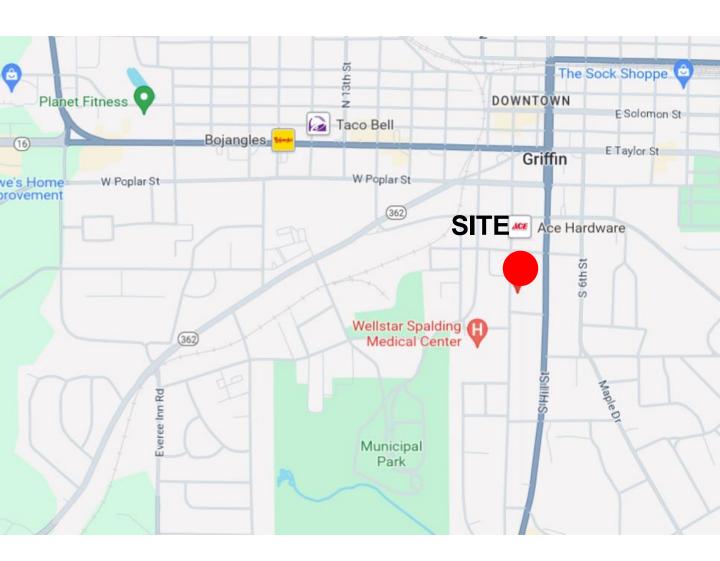

### FOR LEASE

REALIGR\*
Commercial
Industrial
Leasing
& Management

546 S. 8<sup>th</sup> Street - Suite A Griffin, GA 30224



#### **IDEAL LOCATION!**

- Office Suites available recently renovated
- Near Wellstar Spalding Medical Center
- 720 +- SF of office
- Office spaces and reception area
- Flexible Terms
- Immediate occupancy
- Separately metered utilities
- Abundant Parking

#### For Information Contact:

Azar and Company (404) 763-0002

Ken Fekete





## Map Overview





# **Aerial View**





#### **Aerial View**







### **Photos**













The information contained herein is deemed reliable, but no express or implied warranties are made to its accuracy



### **Photos**













The information contained herein is deemed reliable, but no express or implied warranties are made to its accuracy



### **Photos**











The information contained herein is deemed reliable, but no express or implied warranties are made to its accuracy



#### For More Information

#### **Azar and Company**

1695 Virginia Avenue College Park, GA 30337 404.763.0002 ph 404.763.0161 fax

Ken Fekete kfekete@azarandcompany.com