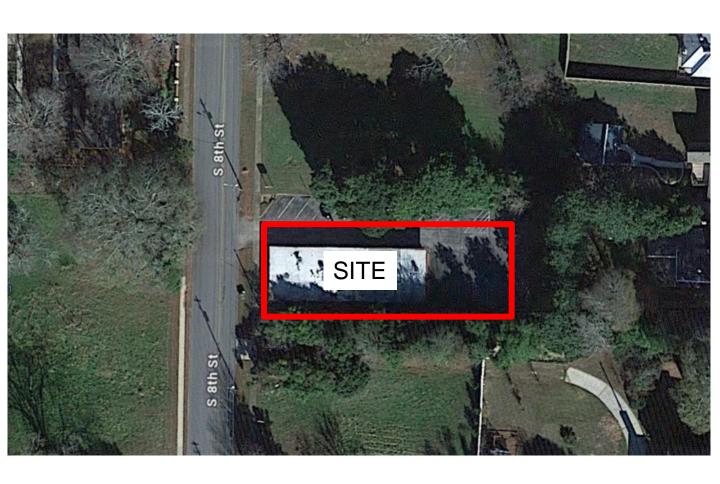

### FOR LEASE

REALIGR\*
Commercial
Industrial
Leasing
& Management

546 S. 8<sup>th</sup> Street - Suite A Griffin, GA 30224



#### **IDEAL LOCATION!**

- Office Suites available recently renovated
- Near Wellstar Spalding Medical Center
- 720 +- SF of office
- Office spaces and reception area
- Flexible Terms
- Immediate occupancy
- Separately metered utilities
- Abundant Parking

#### For Information Contact:

Azar and Company (404) 763-0002

Ken Fekete





## Map Overview





# **Aerial View**





#### **Aerial View**







### **Photos**













The information contained herein is deemed reliable, but no express or implied warranties are made to its accuracy



### **Photos**













The information contained herein is deemed reliable, but no express or implied warranties are made to its accuracy



### **Photos**











The information contained herein is deemed reliable, but no express or implied warranties are made to its accuracy



#### For More Information

#### **Azar and Company**

1695 Virginia Avenue College Park, GA 30337 404.763.0002 ph 404.763.0161 fax

Ken Fekete kfekete@azarandcompany.com