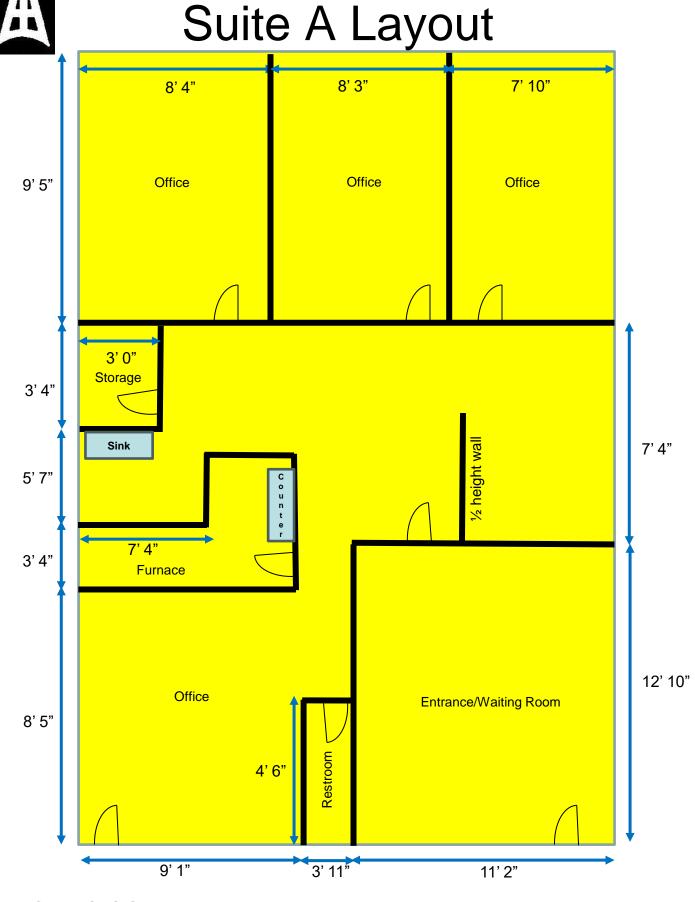

#### **IDEAL LOCATION!**

- Office Suites available recently renovated
- Near Wellstar Spalding Medical Center
- 720 +- SF of office
- Office spaces and reception area
- Flexible Terms
- Immediate occupancy
- Separately metered utilities
- Abundant Parking