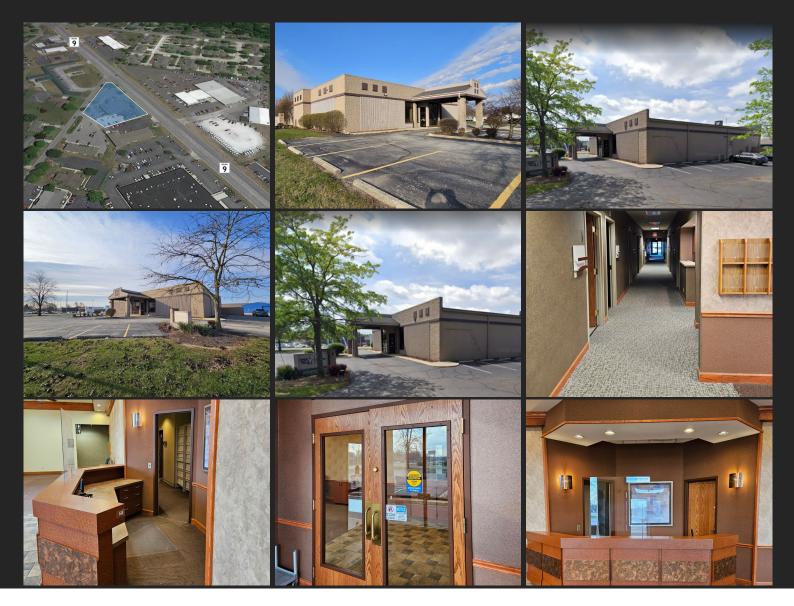

# Great Investor or Owner Use Opportunity!

Located on SR 9 just NE of SR 9 and SR 15 intersection.

Commercial Building that held an Optometrist office and Medical Center

- Prime location with high visibility
- 11,000 sf with many possible uses: flex, medical office, executive office, multi-tenant suites
- Public friendly floorplan inside and out with ample on-site parking
- Located on a state highway with ease of access and a high traffic count
- Interior floorplan and build out allows for many different operating options
  - 10 Exam Lanes
- Multiple proceedure rooms
  2 Surgery Rooms
- 2nd Floor Storage
- Recently Rennovated

L S S S S C L

711 W. Gardner Drive Marion, Indiana 46952

## **PURCHASE PRICE:**

\$995,000.00

Land Size: 1.03 Sq. Ft. Property Size: 10,972 Sq. Ft.

©Copyright 2011-2024 CRE Tech, Inc. All Rights Reserved.. CENTURY 21 CommercialÃ,®, the CENTURY 21 Commercial Logo and C21 CommercialÃ,® are registered service marks owned by Century 21 Real Estate LLC. Century 21 Real Estate LLC fully supports the principles of the Fair Housing Act and Equal Opportunity Act. Each office is independently owned and operated.