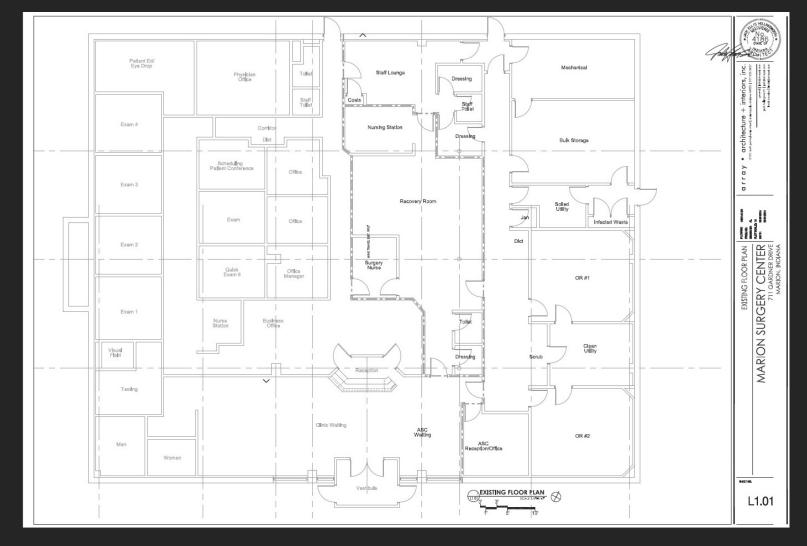

# Great Investor or Owner Use Opportunity!

Located on SR 9 just NE of SR 9 and SR 15 intersection.

Commercial Building that held an Optometrist office and Medical Center

- Prime location with high visibility
- 11,000 sf with many possible uses: flex, medical office, executive office, multi-tenant suites
- Public friendly floorplan inside and out with ample on-site parking
- Located on a state highway with ease of access and a high traffic count
- Interior floorplan and build out allows for many different operating options
  - 10 Exam Lanes
- Multiple proceedure rooms
  2 Surgery Rooms
- 2nd Floor Storage
- Recently Rennovated