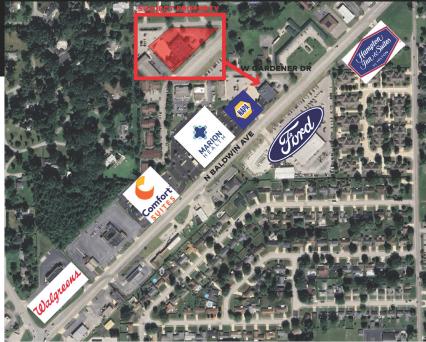

# Great Investor or Owner Use Opportunity!

Located on SR 9 just NE of SR 9 and SR 15 intersection.

Commercial Building that held an Optometrist office and Medical Center

- Prime location with high visibility
- 11,000 sf with many possible uses: flex, medical office, executive office, multi-tenant suites
- Public friendly floorplan inside and out with ample on-site parking
- Located on a state highway with ease of access and a high traffic count
- Interior floorplan and build out allows for many different operating options
  - 10 Exam Lanes
- Multiple proceedure rooms
  2 Surgery Rooms
- 2nd Floor Storage
- Recently Rennovated

L S S S S C L

711 W. Gardner Drive Marion, Indiana 46952