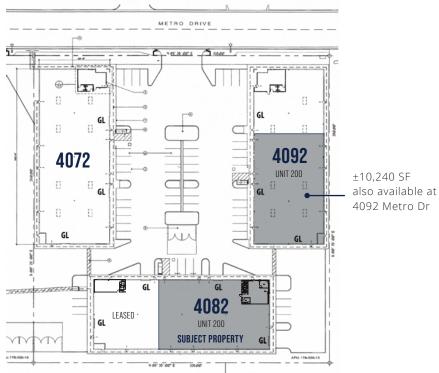

URBISHED SPACE MOVE IN READY

> ±10,378 SF FOR LEASE

Stockton • California

4082



Jones Lang LaSalle Brokerage, Inc., CA Real Estate License #01856260

# **PROPERTY FEATURES**



| Total Building Size | ±16,000 SF                 |
|---------------------|----------------------------|
| Available           | <b>Unit 200</b> ±10,378 SF |
| Office              | ±1,031 SF                  |
| Power               | 200 amps, 480 / 277v       |
| Clear Height        | 17'                        |

| Grade Level Doors | Two (2)                |
|-------------------|------------------------|
| Column Spacing    | 57' x 50'              |
| Sprinklers        | 0.33 / 3,000           |
| Zoning            | I-L (City of Stockton) |
| Lease Rate        | Contact Broker         |

**SITE PLAN** 







# **PROPERTY PHOTOS**







## **CORPORATE NEIGHBORS**







Although information has been obtained from sources deemed reliable, neither Owner nor JLL makes any guarantees, warranties or representations, express or implied, as to the completeness or accuracy as to the information contained herein. Any projections, opinions, assumptions or estimates used are for example only. There may be differences between projected and actual results, and those differences may be material. The Property may be withdrawn without notice. Neither Owner nor JLL accepts any liability for any loss or damage suffered by any party resulting from reliance on this information has signed a confidentiality agreement regarding this matter, this information is subject to the terms of that agreement. ©2024. Jon