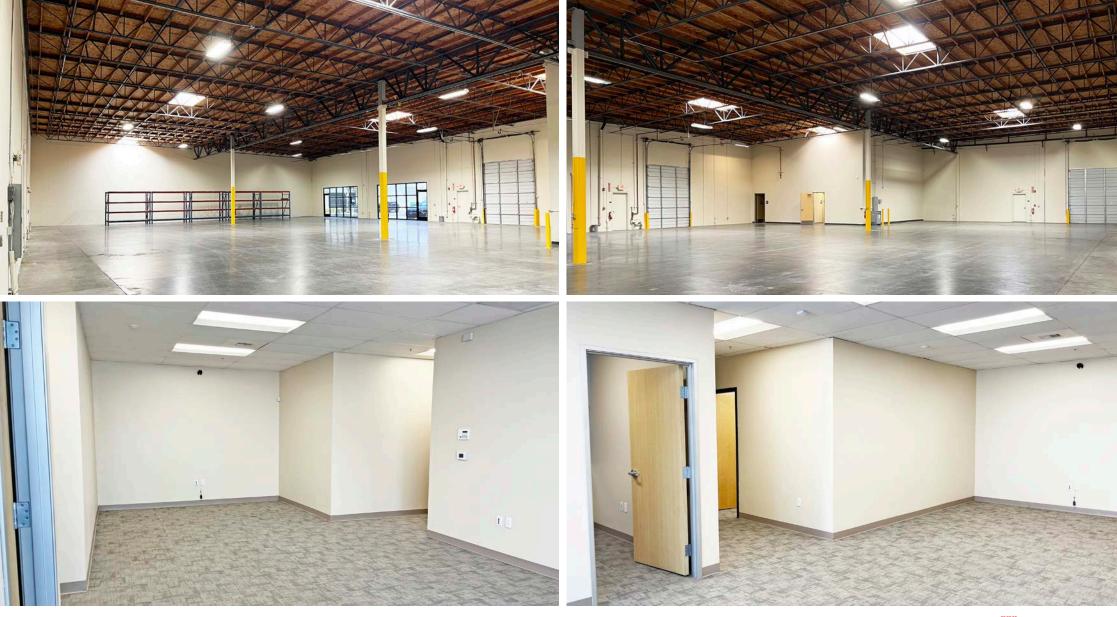

±10,378 SF FOR LEASE

Stockton • California

4082



Jones Lang LaSalle Brokerage, Inc., CA Real Estate License #01856260

# **PROPERTY FEATURES**



| Total Building Size | ±16,000 SF                 |
|---------------------|----------------------------|
| Available           | <b>Unit 200</b> ±10,378 SF |
| Office              | ±1,031 SF                  |
| Power               | 200 amps, 480 / 277v       |
| Clear Height        | 17'                        |

| Grade Level Doors | Two (2)                |
|-------------------|------------------------|
| Column Spacing    | 57' x 50'              |
| Sprinklers        | 0.33 / 3,000           |
| Zoning            | I-L (City of Stockton) |
| Lease Rate        | Contact Broker         |

**SITE PLAN** 







# **PROPERTY PHOTOS**







## **CORPORATE NEIGHBORS**







Although information has been obtained from sources deemed reliable, neither Owner nor JLL makes any guarantees, warranties or representations, express or implied, as to the completeness or accuracy as to the information contained herein. Any projections, opinions, assumptions or estimates used are for example only. There may be differences between projected and actual results, and those differences may be material. The Property may be withdrawn without notice. Neither Owner nor JLL accepts any liability for any loss or damage suffered by any party resulting from reliance on this information has signed a confidentiality agreement regarding this matter, this information is subject to the terms of that agreement. ©2024. Jones Lang LaSalle IP, Inc. All ri