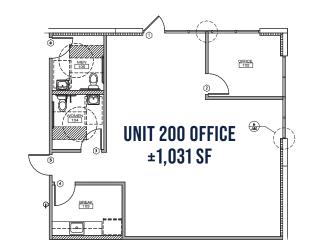

# **PROPERTY FEATURES**

| Total Building Size | ±16,000 SF                 |
|---------------------|----------------------------|
| Available           | <b>Unit 200</b> ±10,378 SF |
| Office              | ±1,031 SF                  |
| Power               | 200 amps, 480 / 277v       |
| Clear Height        | 17'                        |