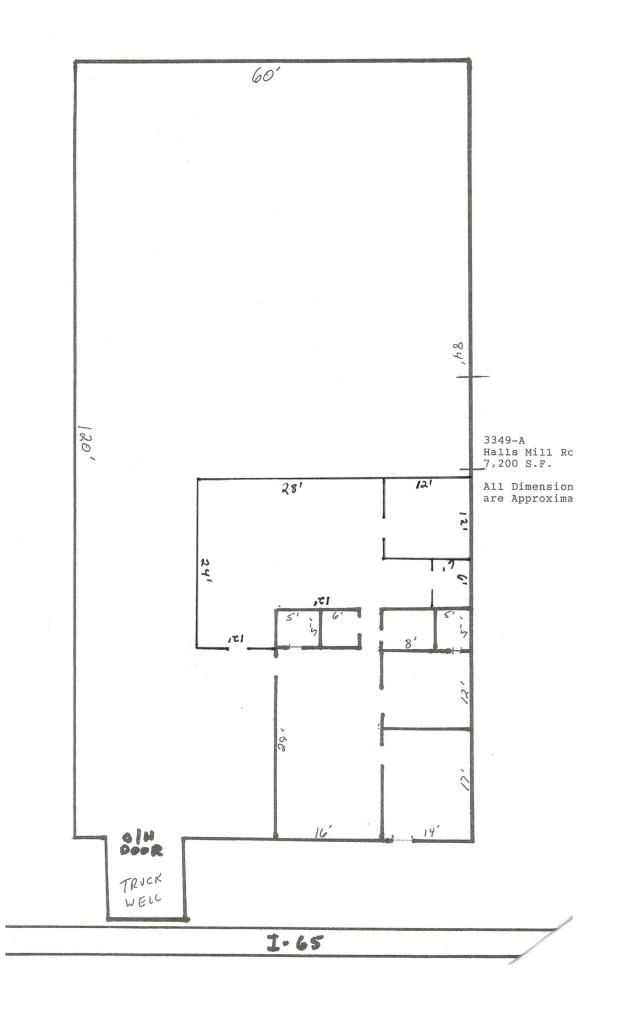

## FOR LEASE 14,400 S.F. OFFICE/WAREHOUSE WITH FENCED YARD

## 3349-B Halls Mill Road Mobile, Alabama 36606

Approximately 14,400 square foot office/warehouse. Small Fenced Yard. Two ground level overhead doors. Two dock high overhead doors. Approx. 2,000 square feet of office space -12,400 square feet of Warehouse space.