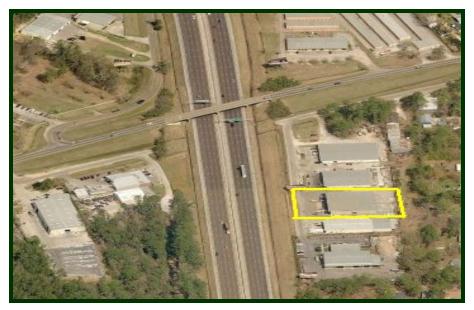

Located approximately one mile from the intersection of Highway 90 and Interstate 65.

The information above has been obtained from sources believed reliable. While we do not doubt its accuracy we have not verified it and make no guarantee, warranty or representation about it. It is your responsibility to independently confirm its accuracy and completeness. Any projections, opinions, assumptions, or estimates used are for example only and do not represent the current or future performance of the property. The value of this transaction to you depends on tax and other factors which should be evaluated by your tax, financial, and legal advisors. You and your advisors should conduct a careful, independent investigation of the property to determine to your satisfaction the suitability of the property for your needs.