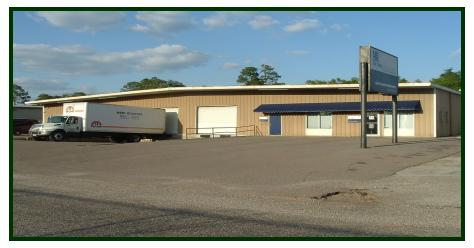

## FOR LEASE 14,400 S.F. OFFICE/WAREHOUSE WITH FENCED YARD

## 3349-B Halls Mill Road Mobile, Alabama 36606

Approximately 14,400 square foot office/warehouse. Small Fenced Yard. Two ground level overhead doors. Two dock high overhead doors. Approx. 2,000 square feet of office space -12,400 square feet of Warehouse space.