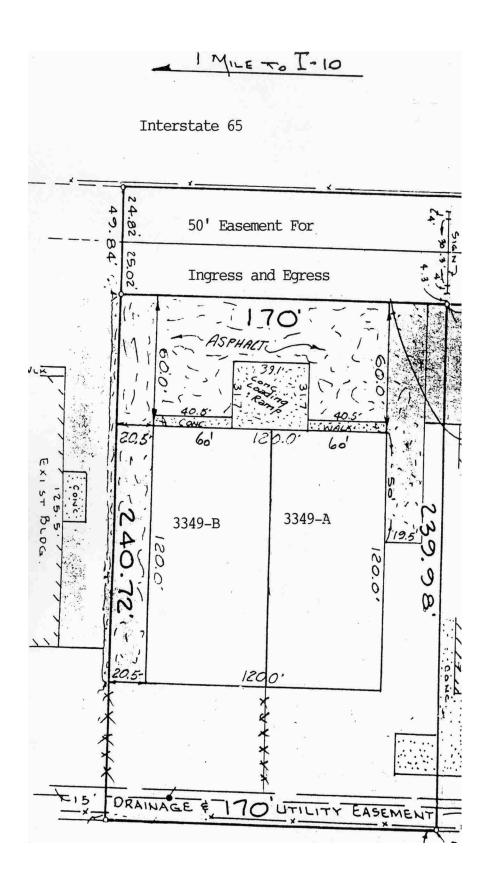

## 3349-B Halls Mill Road Mobile, Alabama 36606

Approximately 14,400 square foot office/warehouse. Small Fenced Yard. Two ground level overhead doors. Two dock high overhead doors. Approx. 2,000 square feet of office space -12,400 square feet of Warehouse space.