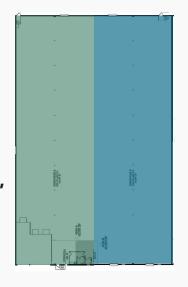

#### **AVAILABLE UNIT(S)**

**4590-A**Vacant: 19,500 - 40,000 SF

Common area breakroom, restrooms, 3 internal loading docks, ~16' clear heights

4590-B Comm

**Vacant: 20,500 - 40,000 SF** Common area breakroom, restrooms, ~16' clear heights. Option to demise or keep contiguous w/ 4590-A for 40k SF.