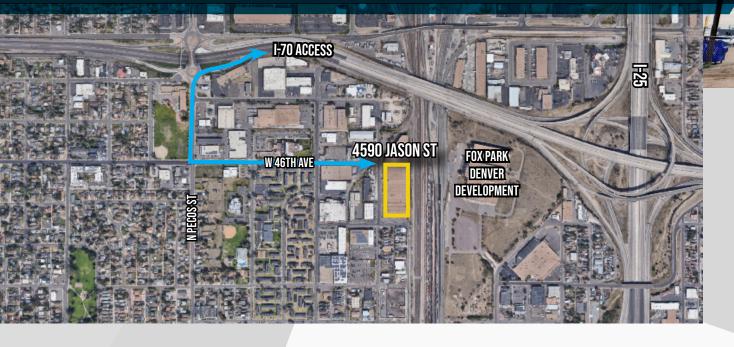

# 4590 **JASON ST**

4590 Jason Street **Denver, CO 80211** 

### **Centrally Located**

in north Sunnyside

# **Strong** Neighborhood **Development** apartments, hotels, parks, etc

**Convenient access** to I-70 & Light Rail

**CLEAR HEIGHTS** 13'-16'

1805 S. Bellaire St., #400 **Denver, CO 80222** 303-333-7500 GROUP, IN C. www.matrixgroupinc.com