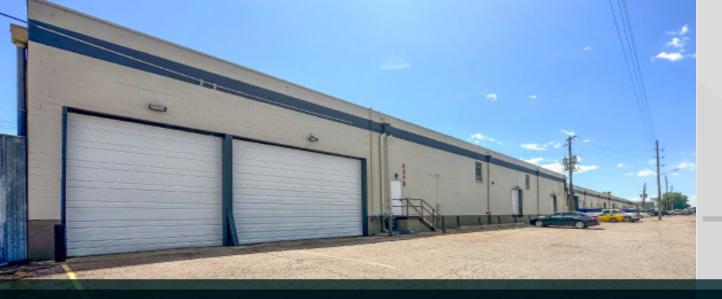

#### **PROPERTY HIGHLIGHTS**

**BUILDING SIZE** 138,500 SF

**GREAT PROXIMITY** I-70 & I-25

**70NING** I-A

# 4590 **JASON ST**

4590 Jason Street **Denver, CO 80211** 

#### **AVAILABLE UNIT(S)**

**4590-A**Vacant: 19,500 - 40,000 SF

Common area breakroom, restrooms, 3 internal loading docks, ~16' clear heights

4590-B Comm

**Vacant: 20,500 - 40,000 SF** Common area breakroom, restrooms, ~16' clear heights. Option to demise or keep contiguous w/ 4590-A for 40k SF.