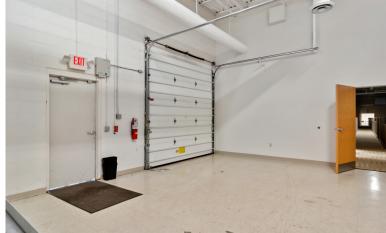

#### PROPERTY HIGHLIGHTS

- Additional/adjacent 1.44 acres available
- Former Federal Reserve Disaster Recovery Facility
- Brand new, built out for Federal Reserve
- Never occupied
- Available immediately
- Fiber available
- Furniture included
- Full building generator (500 KW)
- One drive-in door (ability to expand to 6)
- Part of a three-building complex
- 32' X 32' Column Spacing
- 14'4" Clear Height
- 6 Parking Spaces Per 1,000 SF
- Capacity 199 people
- Training room for 80 people
- \$13.00 PSF, NNN, reach out to broker for Sale pricing