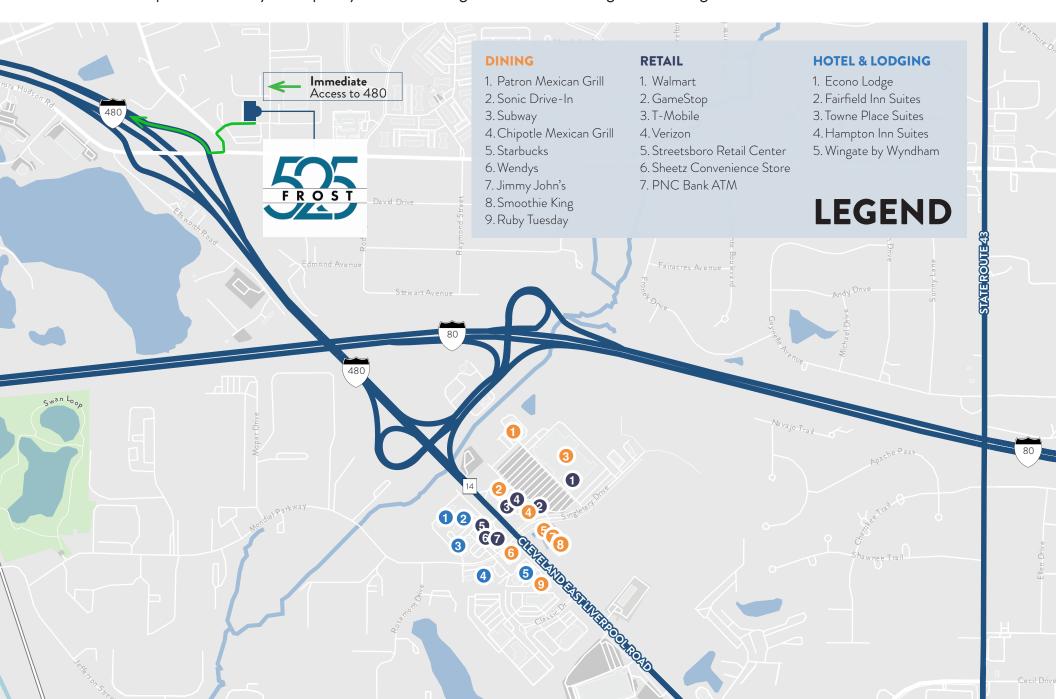

# **NEARBY AMENITIES**

525 Frost is a quick drive away from plenty of surrounding amenities, including retail, dining and hotel establishments.

For further information, please contact:

**David Stecker** 