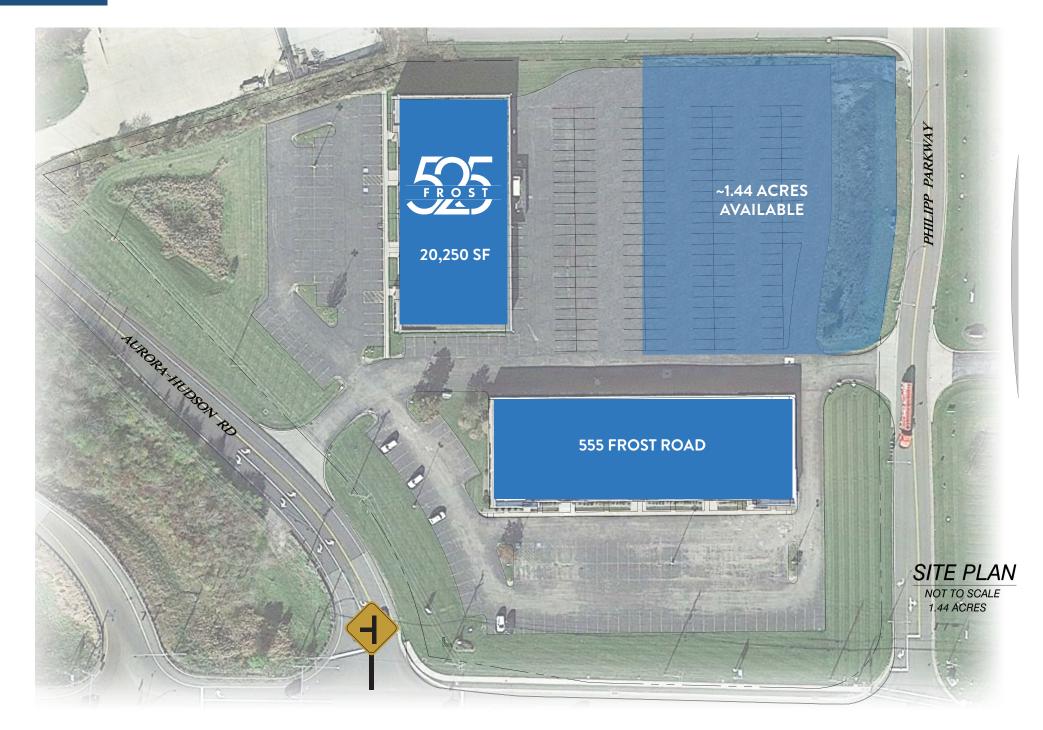

### SITE PLAN

#### PROPERTY HIGHLIGHTS

- Additional/adjacent 1.44 acres available
- Former Federal Reserve Disaster Recovery Facility
- Brand new, built out for Federal Reserve
- Never occupied
- Available immediately
- Fiber available
- Furniture included
- Full building generator (500 KW)
- One drive-in door (ability to expand to 6)
- Part of a three-building complex
- 32' X 32' Column Spacing
- 14'4" Clear Height
- 6 Parking Spaces Per 1,000 SF
- Capacity 199 people
- Training room for 80 people
- \$13.00 PSF, NNN, reach out to broker for Sale pricing