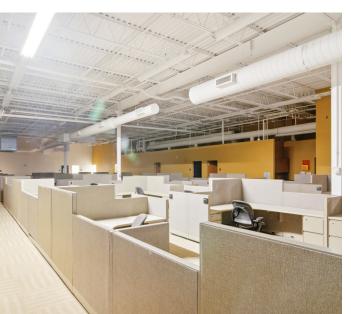

#### PROPERTY HIGHLIGHTS

- Additional/adjacent 1.44 acres available
- Former Federal Reserve Disaster Recovery Facility
- Brand new, built out for Federal Reserve
- Never occupied
- Available immediately
- Fiber available
- Furniture included
- Full building generator (500 KW)
- One drive-in door (ability to expand to 6)
- Part of a three-building complex
- 32' X 32' Column Spacing
- 14'4" Clear Height
- 6 Parking Spaces Per 1,000 SF
- Capacity 199 people
- Training room for 80 people
- \$13.00 PSF, NNN, reach out to broker for Sale pricing