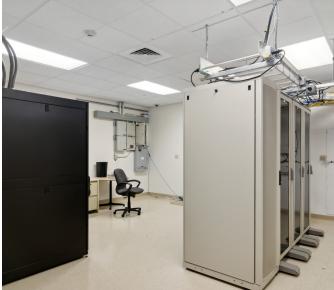

#### PROPERTY HIGHLIGHTS

- Additional/adjacent 1.44 acres available
- Former Federal Reserve Disaster Recovery Facility
- Brand new, built out for Federal Reserve
- Never occupied
- Available immediately
- Fiber available
- Furniture included
- Full building generator (500 KW)
- One drive-in door (ability to expand to 6)
- Part of a three-building complex
- 32' X 32' Column Spacing
- 14'4" Clear Height
- 6 Parking Spaces Per 1,000 SF
- Capacity 199 people
- Training room for 80 people
- \$13.00 PSF, NNN, reach out to broker for Sale pricing