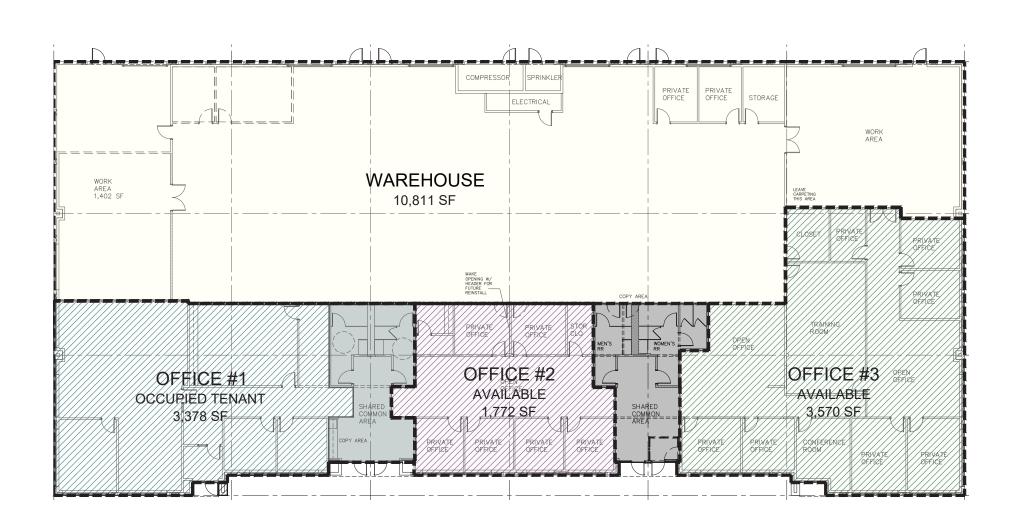

20,250 SF Available immediately | Flex space 525 Frost Road | Streetsboro, OH 44241

#### **David Stecker**

Managing Director +1 216 937 1965 david.stecker@jll.com

#### PROPERTY HIGHLIGHTS

- Additional/adjacent 1.44 acres available
- Former Federal Reserve Disaster Recovery Facility
- Brand new, built out for Federal Reserve
- Never occupied
- Available immediately
- Fiber available
- Furniture included
- Full building generator (500 KW)
- One drive-in door (ability to expand to 6)
- Part of a three-building complex
- 32' X 32' Column Spacing
- 14'4" Clear Height
- 6 Parking Spaces Per 1,000 SF
- Capacity 199 people
- Training room for 80 people
- \$13.00 PSF, NNN, reach out to broker for Sale pricing









### SITE PLAN



# FLOOR PLAN

## 20,250 SF



# **NEARBY AMENITIES**

525 Frost is a quick drive away from plenty of surrounding amenities, including retail, dining and hotel establishments.





For further information, please contact:

**David Stecker** 

Managing Director +1 216 937 1965 david.stecker@jll.com



Although information has been obtained from sources deemed reliable, JLL does not make any guarantees, warranties or representations, express or implied, as to the completeness or accuracy as to the information contained herein. Any projections, opinions, assumptions or estimates used are for example only. There may be differences between projected and actual results, and those differences may be material. JLL does not accept any liability for any loss or damage suffered by any party resulting from reliance on this inform