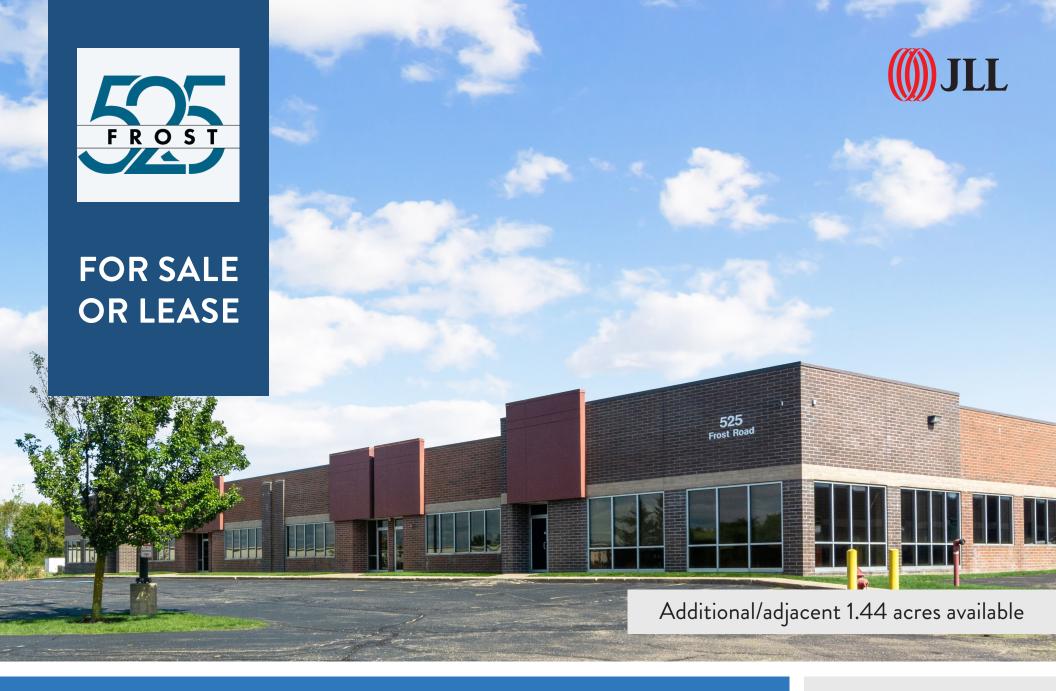

20,250 SF Available immediately | Flex space 525 Frost Road | Streetsboro, OH 44241

#### PROPERTY HIGHLIGHTS

- Additional/adjacent 1.44 acres available
- Former Federal Reserve Disaster Recovery Facility
- Brand new, built out for Federal Reserve
- Never occupied
- Available immediately
- Fiber available
- Furniture included
- Full building generator (500 KW)
- One drive-in door (ability to expand to 6)
- Part of a three-building complex
- 32' X 32' Column Spacing
- 14'4" Clear Height
- 6 Parking Spaces Per 1,000 SF
- Capacity 199 people
- Training room for 80 people
- \$13.00 PSF, NNN, reach out to broker for Sale pricing