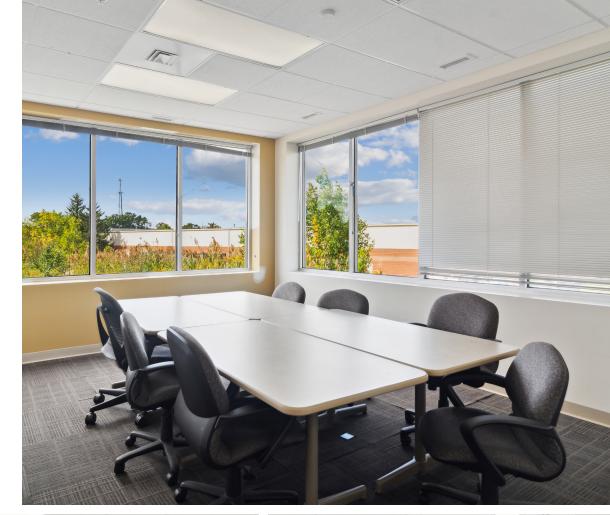

#### PROPERTY HIGHLIGHTS

- Additional/adjacent 1.44 acres available
- Former Federal Reserve Disaster Recovery Facility
- Brand new, built out for Federal Reserve
- Never occupied
- Available immediately
- Fiber available
- Furniture included
- Full building generator (500 KW)
- One drive-in door (ability to expand to 6)
- Part of a three-building complex
- 32' X 32' Column Spacing
- 14'4" Clear Height
- 6 Parking Spaces Per 1,000 SF
- Capacity 199 people
- Training room for 80 people
- \$13.00 PSF, NNN, reach out to broker for Sale pricing