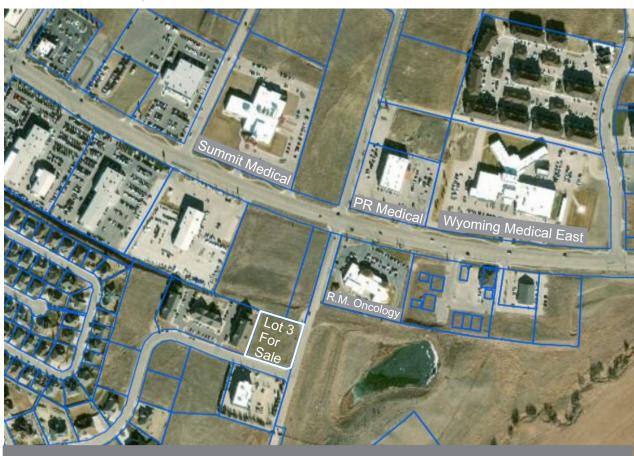

Utilities: All utilities are on or near the property line

The Juniper Ridge Addition is located approximately one block south of East 2nd Street off Venture Way in Casper, WY.

Lot 3 is approximately 1.41 acres. This is an excellent location for an apartment building, office building, or medical service facility. It has easy access, open views and it's located near the East Casper Medical Facilities.