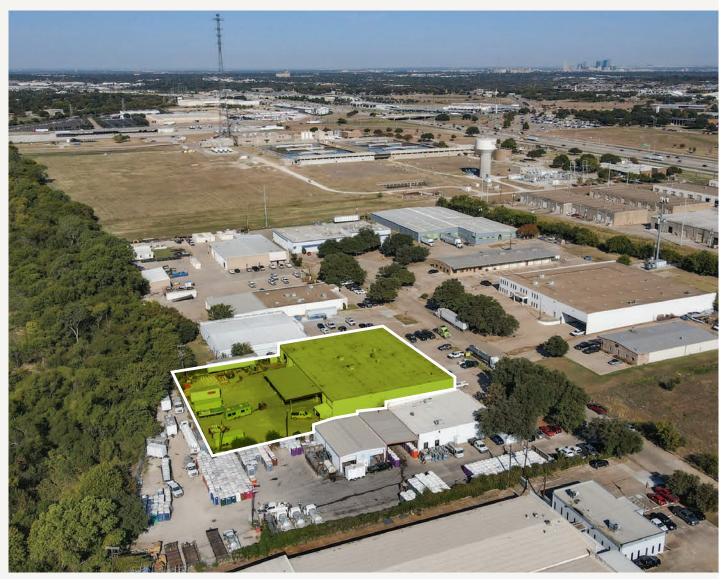

#### PROPERTY FEATURES

- 20,000 SF Available
- Office: 6,090 SF
- Built in 1983, Renovated in 20023
- 4 Grade Level Doors, 3 with Mechanical Openers
- 0.5 AC Fenced Yard with 2,500 SF Outside Covered Product Storage
- 14'-15' Clear Height
- Fully Sprinklered Warehouse
- 3 Phase Power:
  - 800 A, 120/240 V -1400 A, 480 V

#### LOCATION OVERVIEW

This property is is conveniently located near major highways, including I-35W and I-820, providing excellent access to the Dallas-Fort Worth metroplex. Situated in a well-established industrial corridor, the property offers proximity to key logistics hubs and commercial centers. Its strategic location ensures efficient transportation and distribution, making it an ideal space for industrial operations.