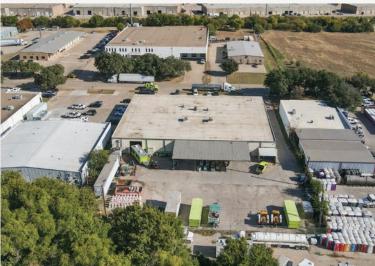

#### PROPERTY FEATURES

- 20,000 SF Available
- Office: 6,090 SF
- Built in 1983, Renovated in 20023
- 4 Grade Level Doors, 3 with Mechanical Openers
- 0.5 AC Fenced Yard with 2,500 SF Outside Covered Product Storage
- 14'-15' Clear Height
- Fully Sprinklered Warehouse
- 3 Phase Power:
  - 800 A, 120/240 V -1400 A, 480 V

#### LOCATION OVERVIEW

This property is is conveniently located near major highways, including I-35W and I-820, providing excellent access to the Dallas-Fort Worth metroplex. Situated in a well-established industrial corridor, the property offers proximity to key logistics hubs and commercial centers. Its strategic location ensures efficient transportation and distribution, making it an ideal space for industrial operations.