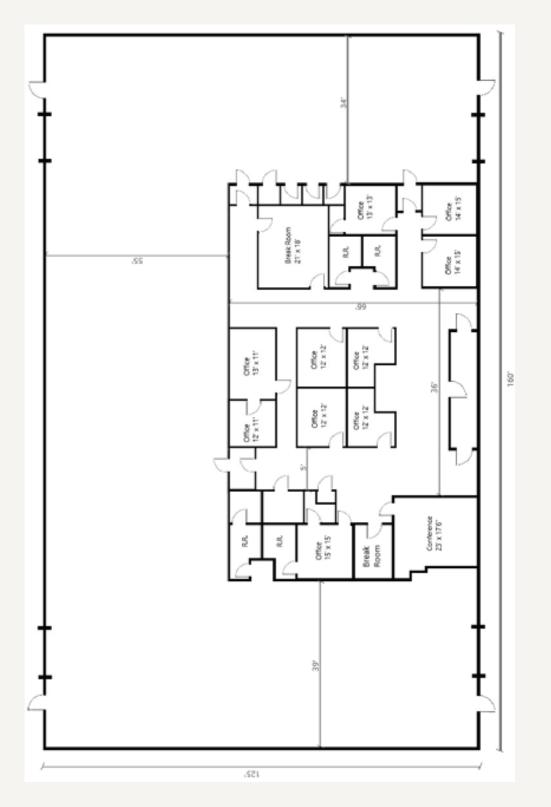

#### PROPERTY FEATURES

- 20,000 SF Available
- Office: 6,090 SF
- Built in 1983, Renovated in 20023
- 4 Grade Level Doors, 3 with Mechanical Openers
- 0.5 AC Fenced Yard with 2,500 SF Outside Covered Product Storage
- 14'-15' Clear Height
- Fully Sprinklered Warehouse
- 3 Phase Power:
  - 800 A, 120/240 V -1400 A, 480 V