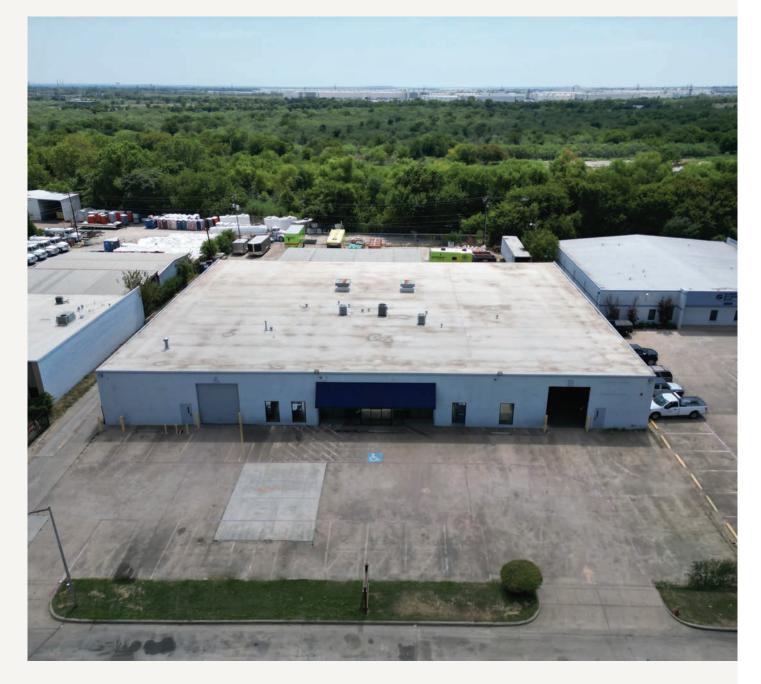

#### PROPERTY FEATURES

- 20,000 SF Available
- Office: 6,090 SF
- Built in 1983, Renovated in 20023
- 4 Grade Level Doors, 3 with Mechanical Openers
- 0.5 AC Fenced Yard with 2,500 SF Outside Covered Product Storage
- 14'-15' Clear Height
- Fully Sprinklered Warehouse
- 3 Phase Power:
  - 800 A, 120/240 V -1400 A, 480 V

#### LOCATION OVERVIEW

This property is is conveniently located near major highways, including I-35W and I-820, providing excellent access to the Dallas-Fort Worth metroplex. Situated in a well-established industrial corridor, the property offers proximity to key logistics hubs and commercial centers. Its strategic location ensures efficient transportation and distribution, making it an ideal space for industrial operations.