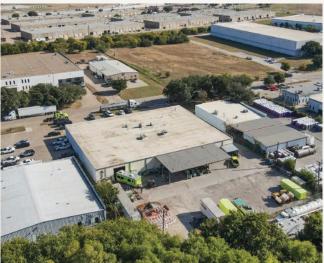

#### PROPERTY FEATURES

- 20,000 SF Available
- Office: 6,090 SF
- Built in 1983, Renovated in 20023
- 4 Grade Level Doors, 3 with Mechanical Openers
- 0.5 AC Fenced Yard with 2,500 SF Outside Covered Product Storage
- 14'-15' Clear Height
- Fully Sprinklered Warehouse
- 3 Phase Power:
  - 800 A, 120/240 V -1400 A, 480 V

#### LOCATION OVERVIEW

This property is is conveniently located near major highways, including I-35W and I-820, providing excellent access to the Dallas-Fort Worth metroplex. Situated in a well-established industrial corridor, the property offers proximity to key logistics hubs and commercial centers. Its strategic location ensures efficient transportation and distribution, making it an ideal space for industrial operations.